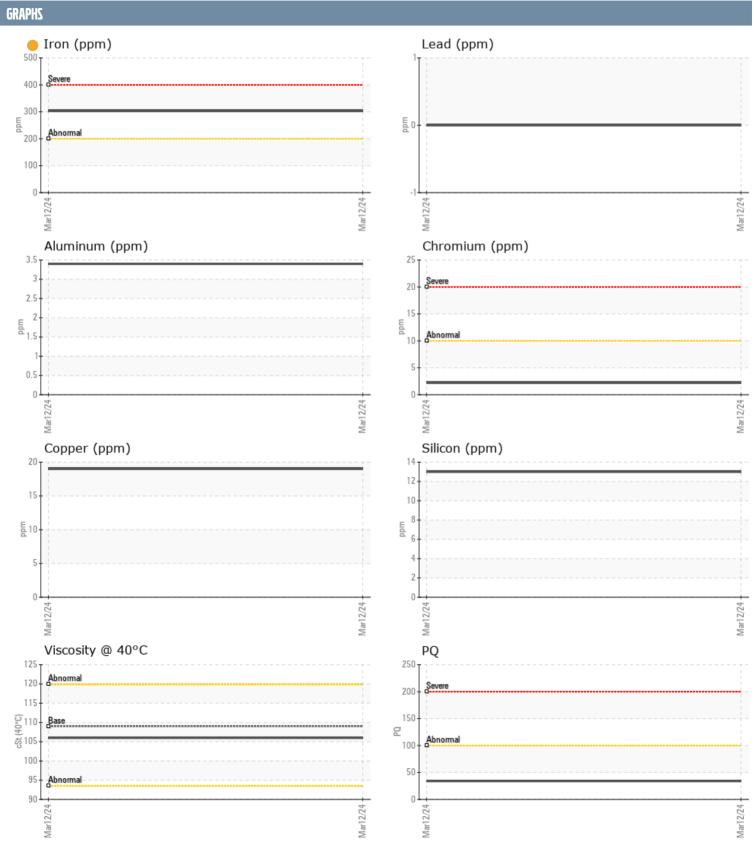

## MIKE-10186 VOLVO PENTA 3940026785 - PORT IPS

Sample No: VPA058815

**Oil Type:** GEAR OIL SAE 75W90

| CAMPLE INCORM | IATION |               |      |  |
|---------------|--------|---------------|------|--|
| SAMPLE INFORM | ATIUN  |               |      |  |
| Sample Number |        | VPA058815     | <br> |  |
| Sample Date   |        | 12 Mar 2024   | <br> |  |
| Machine Hours |        | 1000          | <br> |  |
| Oil Hours     |        | 100           | <br> |  |
| Oil Changed   |        | Changed       | <br> |  |
| Sample Status |        | ATTENTION     | <br> |  |
| OIL CONDITION |        |               |      |  |
| Visc @ 40°C   | cSt    | <b>106</b>    | <br> |  |
| CONTAMINATION | 1      |               |      |  |
| Water         | %      | NEG           | <br> |  |
| Silicon       | ppm    | 13            | <br> |  |
| Sodium        | ppm    | <b>1</b> 5    | <br> |  |
| Potassium     | ppm    | ■0            | <br> |  |
| WEAR METALS   |        |               |      |  |
| PQ            |        | ■34           | <br> |  |
| Iron          | ppm    | <b>303</b>    | <br> |  |
| Copper        | ppm    | <b>19</b>     | <br> |  |
| Lead          | ppm    | 0             | <br> |  |
| Tin           | ppm    | <1            | <br> |  |
| Aluminum      | ppm    | 3             | <br> |  |
| Chromium      | ppm    | <b>2</b>      | <br> |  |
| Molybdenum    | ppm    | <b>■</b> 0    | <br> |  |
| Nickel        | ppm    | <b>2</b>      | <br> |  |
| Titanium      | ppm    | 0             | <br> |  |
| Silver        | ppm    | 0             | <br> |  |
| Manganese     | ppm    | <b>■</b> 3    | <br> |  |
| Vanadium      | ppm    | <1            | <br> |  |
| ADDITIVES     |        |               |      |  |
| Calcium       | ppm    | <b>5</b>      | <br> |  |
| Magnesium     | ppm    | <b>■&lt;1</b> | <br> |  |
| Zinc          | ppm    | <b>■</b> 3    | <br> |  |
| Phosphorus    | ppm    | <b>1212</b>   | <br> |  |
| Barium        | ppm    | ■0            | <br> |  |
| Boron         | ppm    | <b>254</b>    | <br> |  |
|               |        |               |      |  |

## Diagnosis

The oil change at the time of sampling has been noted. No corrective action is recommended at this time. Resample at the next service interval to monitor. Gear wear is indicated. There is no indication of any contamination in the oil. The condition of the oil is acceptable for the time in service.