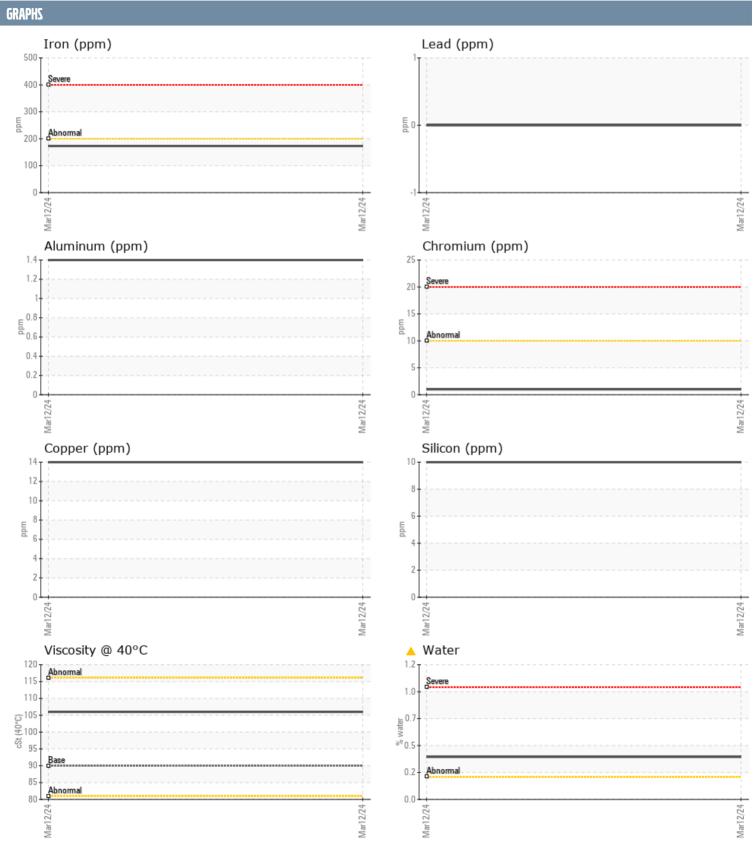

## PHILLIP OLSON MIKE-10186 VOLVO PENTA 3940026766 - STARBOARD IPS

Sample No: VPA058822

**Oil Type:** VOLVO PENTA GL-5 SAE 75W90

| SAMPLE INFORM | ATION |                |      |  |
|---------------|-------|----------------|------|--|
| Sample Number |       | VPA058822      | <br> |  |
| Sample Date   |       | 12 Mar 2024    | <br> |  |
| Machine Hours |       | 1000           | <br> |  |
| Oil Hours     |       | 100            | <br> |  |
| Oil Changed   |       | Changed        | <br> |  |
| Sample Status |       | ABNORMAL       | <br> |  |
| OIL CONDITION |       |                |      |  |
|               |       |                |      |  |
| Visc @ 40°C   | cSt   | <b>106</b>     | <br> |  |
| CONTAMINATION |       |                |      |  |
| Water         | %     | <b>△</b> 0.379 | <br> |  |
| Silicon       | ppm   | 10             | <br> |  |
| Sodium        | ppm   | <b>■</b> 9     | <br> |  |
| Potassium     | ppm   | <b>■</b> 0     | <br> |  |
| WEAR METALS   |       |                |      |  |
| PQ            |       | <b>26</b>      | <br> |  |
| Iron          | ppm   | <b>173</b>     | <br> |  |
| Copper        | ppm   | <b>14</b>      | <br> |  |
| Lead          | ppm   | 0              | <br> |  |
| Tin           | ppm   | <1             | <br> |  |
| Aluminum      | ppm   | 1              | <br> |  |
| Chromium      | ppm   | <b>1</b>       | <br> |  |
| Molybdenum    | ppm   | <b>■</b> 0     | <br> |  |
| Nickel        | ppm   | <b>1</b>       | <br> |  |
| Titanium      | ppm   | 0              | <br> |  |
| Silver        | ppm   | 0              | <br> |  |
| Manganese     | ppm   | <b>2</b>       | <br> |  |
| Vanadium      | ppm   | <1             | <br> |  |
| ADDITIVES     |       |                |      |  |
| Calcium       | ppm   | <b>2</b>       | <br> |  |
| Magnesium     | ppm   | <b>1</b>       | <br> |  |
| Zinc          | ppm   | <b>4</b>       | <br> |  |
| Phosphorus    | ppm   | <b>1209</b>    | <br> |  |
| Barium        | ppm   | <b>0</b>       | <br> |  |
| Boron         | ppm   | ■282           | <br> |  |

## Diagnosis

We advise that you check for the source of water entry. The oil change at the time of sampling has been noted. We recommend an early resample to monitor this condition. All component wear rates are normal. There is a moderate concentration of water present in the oil. The condition of the oil is acceptable for the time in service.