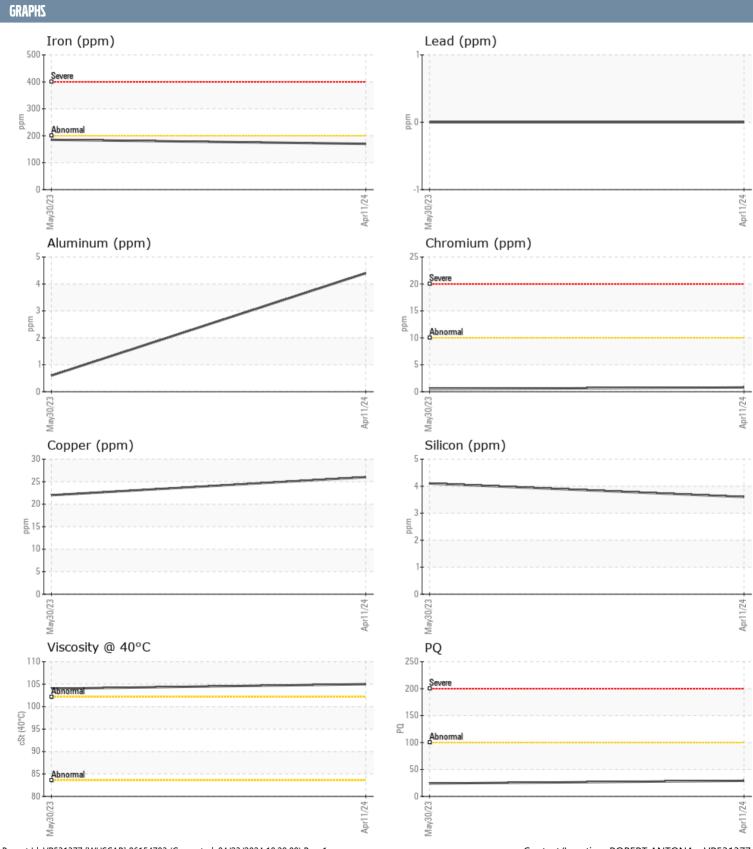

## BERNARD GOODIN 3723/PB55-15 VOLVO PENTA 3950003091 - PORT IPS

Sample No: VPA053514

**Oil Type:** VOLVO API GL-5 SAE 75W90

|               | a Tieni |               |             |      |
|---------------|---------|---------------|-------------|------|
| SAMPLE INFORM | ATION   |               |             |      |
| Sample Number |         | VPA053514     | VPA045402   | <br> |
| Sample Date   |         | 11 Apr 2024   | 30 May 2023 | <br> |
| Machine Hours |         | 700           | 670         | <br> |
| Oil Hours     |         | 0             | 200         | <br> |
| Oil Changed   |         | Changed       | Not Changd  | <br> |
| Sample Status |         | NORMAL        | NORMAL      | <br> |
| OIL CONDITION |         |               |             |      |
| Visc @ 40°C   | cSt     | <b>105</b>    | 104         | <br> |
| CONTAMINATION |         |               |             |      |
| Water         | %       | NEG           | NEG         | <br> |
| Silicon       | ppm     | 4             | 4           | <br> |
| Sodium        | ppm     | ■24           | <b>2</b> 6  | <br> |
| Potassium     | ppm     | ■0            | ■0          | <br> |
| WEAR METALS   |         |               |             |      |
| PQ            |         | <b>■29</b>    | <b>2</b> 4  | <br> |
| Iron          | ppm     | <b>170</b>    | ■185        | <br> |
| Copper        | ppm     | <b>26</b>     | <b>2</b> 2  | <br> |
| Lead          | ppm     | 0             | 0           | <br> |
| Tin           | ppm     | <1            | 0           | <br> |
| Aluminum      | ppm     | 4             | <1          | <br> |
| Chromium      | ppm     | <b></b>       | <b></b> <1  | <br> |
| Molybdenum    | ppm     | <b>■&lt;1</b> | <b>-</b> <1 | <br> |
| Nickel        | ppm     | ■0            | <b></b> <1  | <br> |
| Titanium      | ppm     | 0             | <1          | <br> |
| Silver        | ppm     | 0             | 0           | <br> |
| Manganese     | ppm     | <b>7</b>      | ■8          | <br> |
| Vanadium      | ppm     | <1            | 0           | <br> |
| Zavitidda     |         |               |             |      |
| Calcium       | ppm     | <b>7</b>      | ■10         | <br> |
| Magnesium     | ppm     | <b>16</b>     | <b>1</b> 5  | <br> |
| Zinc          | ppm     | <b>114</b>    | <b>7</b> 4  | <br> |
| Phosphorus    | ppm     | <b>1272</b>   | <b>1208</b> | <br> |
| Barium        | ppm     | ■0            | <b>0</b>    | <br> |
| Boron         | ppm     | <b>259</b>    | <b>276</b>  | <br> |
|               |         |               |             |      |

## Diagnosis

Resample at the next service interval to monitor. All component wear rates are normal. The water content is negligible. There is no indication of any contamination in the oil. The condition of the oil is acceptable for the time in service.