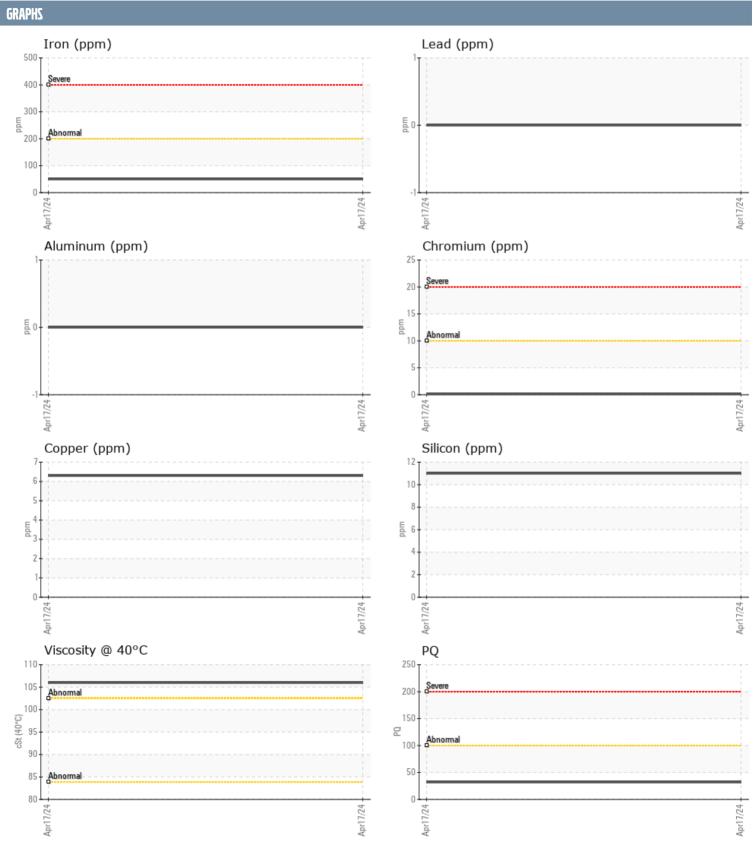

## VOLVO PENTA A9400 17044 - STARBOARD IPS

Sample No: VPA051636
Oil Type: {unknown}

| SAMPLE INFORM <i>i</i> | ATION |             |      |  |
|------------------------|-------|-------------|------|--|
| Sample Number          |       | VPA051636   | <br> |  |
| Sample Date            |       | 17 Apr 2024 | <br> |  |
| Machine Hours          |       | 526         | <br> |  |
| Oil Hours              |       | 0           | <br> |  |
| Oil Changed            |       | N/A         | <br> |  |
| Sample Status          |       | NORMAL      | <br> |  |
| OIL CONDITION          |       |             |      |  |
| Visc @ 40°C            | cSt   | <b>106</b>  | <br> |  |
| CONTAMINATION          |       |             |      |  |
| Water                  | %     | NEG         | <br> |  |
| Silicon                | ppm   | 11          | <br> |  |
| Sodium                 | ppm   | <b>■</b> 2  | <br> |  |
| Potassium              | ppm   | <b>■</b> 0  | <br> |  |
| WEAR METALS            |       |             |      |  |
| PQ                     |       | ■32         | <br> |  |
| Iron                   | ppm   | <b>■50</b>  | <br> |  |
| Copper                 | ppm   | 6           | <br> |  |
| Lead                   | ppm   | 0           | <br> |  |
| Tin                    | ppm   | <1          | <br> |  |
| Aluminum               | ppm   | 0           | <br> |  |
| Chromium               | ppm   | <b></b>     | <br> |  |
| Molybdenum             | ppm   | 0           | <br> |  |
| Nickel                 | ppm   | ■0          | <br> |  |
| Titanium               | ppm   | 0           | <br> |  |
| Silver                 | ppm   | 0           | <br> |  |
| Manganese              | ppm   | 2           | <br> |  |
| Vanadium               | ppm   | <1          | <br> |  |
| ADDITIDES              |       |             |      |  |
| Calcium                | ppm   | 6           | <br> |  |
| Magnesium              | ppm   | 17          | <br> |  |
| Zinc                   | ppm   | 7           | <br> |  |
| Phosphorus             | ppm   | 1254        | <br> |  |
| Barium                 | ppm   | 0           | <br> |  |
| Boron                  | ppm   | 310         | <br> |  |
|                        |       |             |      |  |

## Diagnosis

No corrective action is recommended at this time. Resample at the next service interval to monitor.All component wear rates are normal. Tests indicate that the water content is negligible. There is no indication of any contamination in the oil. The condition of the oil is acceptable for the time in service.