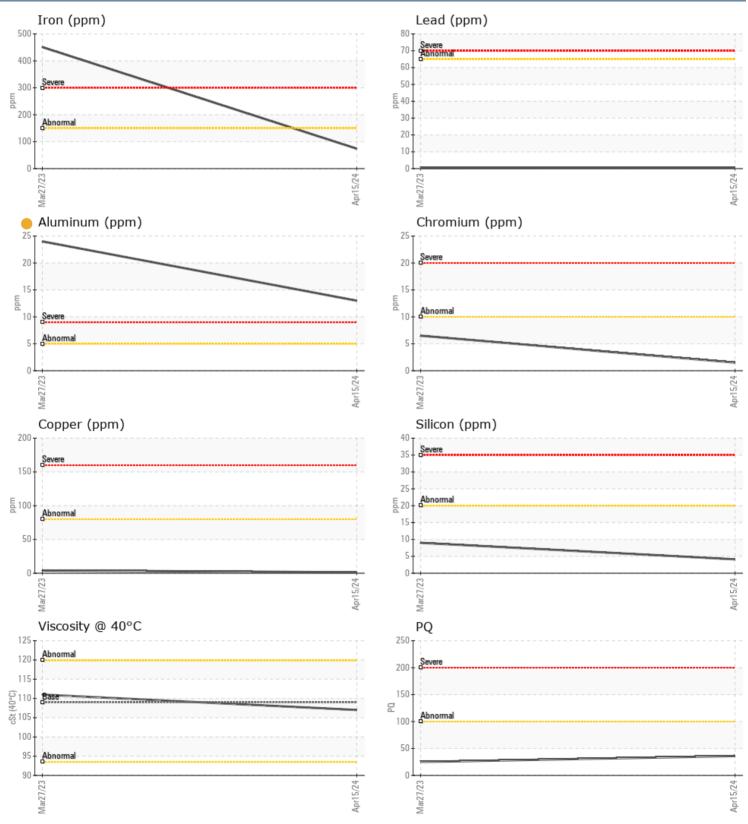

#### SAMPLE INFORMATION VPA061876 VPA055425 Sample Number Sample Date 15 Apr 2024 27 Mar 2023 4300 11th Ave. NW Machine Hours 727 677 SEATTLE, WA 0 **Oil Hours** 0 US 98107 Oil Changed Changed N/A ATTENTION Sample Status SEVERE T: (206)784-3703 **OIL CONDITION** F: (206)784-8823 Visc @ 40°C cSt 107 111 Diagnosis CONTAMINATION % **2**.70 Water NEG Silicon ppm 4 **9** Sodium 3 10 ppm Potassium ppm 3 1 WEAR METALS PO 36 25 **4**51 74 Iron ppm Copper 1 4 ppm Lead ■ <1 □ <1 ppm 0 Tin ■ <1 ppm **2**4 Aluminum ppm 13 Chromium 6 ppm 2 Molybdenum 0 <1 ppm 12 8 Nickel ppm Titanium 2 1 ppm Silver <1 0 ppm 6 2 Manganese ppm Vanadium 0 ppm < 1 **ADDITIVES** 31 Calcium ppm 2 16 Magnesium ppm 2 Zinc ppm 12 56 1465 Phosphorus ppm 1369 0 Barium 0 🔲 ppm 300 Boron ppm 346

Endor Marine LLC - Coastal Marine - 152124 Contact: WILLOW YANARELLA service@coastalmarineengine.com

The oil change at the time of sampling has been noted. No corrective action is recommended at this time. Resample at the next service interval to monitor. The aluminum level is abnormal. The water content is negligible. There is no indication of any contamination in the oil. The condition of the oil is acceptable for the time in service.