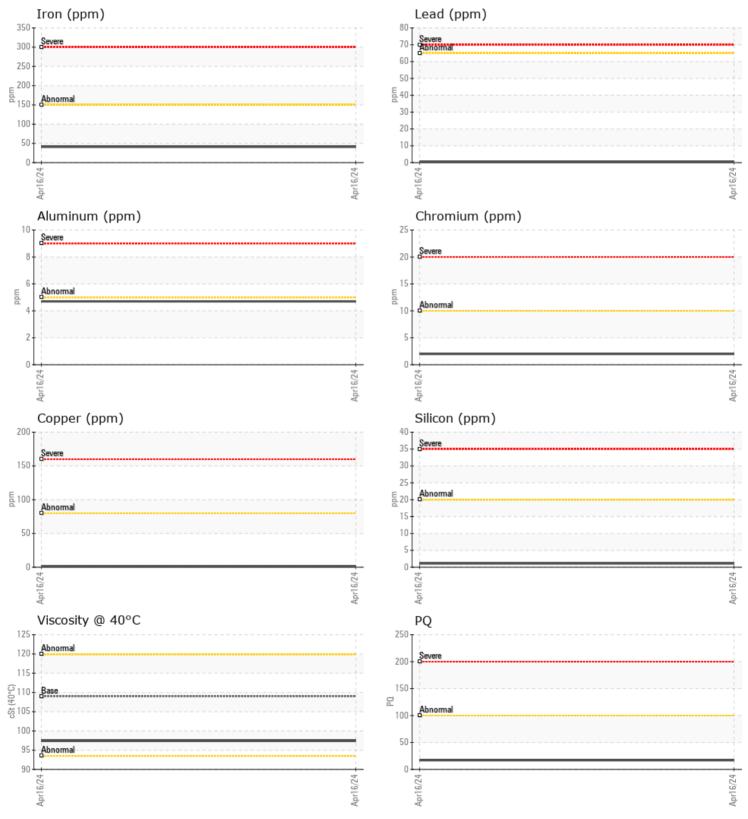

### SAMPLE INFORMATION

| Sample Number |       | VPA036917    | <br> | <br>-                                                           |
|---------------|-------|--------------|------|-----------------------------------------------------------------|
| Sample Date   |       | 16 Apr 2024  | <br> | <br>Endor Marine LLC - Coastal Marine - 152124                  |
| Machine Hours |       | 997          | <br> | <br>4300 11th Ave. NW                                           |
| Oil Hours     |       | 0            | <br> | <br>SEATTLE, WA                                                 |
|               |       |              |      | US 98107                                                        |
| Oil Changed   |       | Changed      | <br> | <br>Contact: WILLOW YANARELLA                                   |
| Sample Status |       | NORMAL       | <br> | <br>service@coastalmarineengine.com                             |
| OIL CONDITION |       |              |      | T: (206)784-3703                                                |
| Visc @ 40°C   | cSt   | 97.4         | <br> | <br>F: (206)784-8823                                            |
|               |       | <b>9</b> 7.4 | <br> | <br>-                                                           |
| CONTAMINATION |       |              |      | Diagnosis                                                       |
| Water         | %     | NEG          | <br> | <br>Resample at the next service interval                       |
| Silicon       | ppm   | 1            | <br> | <br>to monitor.All component wear rates                         |
| Sodium        |       | 4            | <br> | <br>are normal. There is no indication of                       |
| Potassium     | ppm   | 3            | <br> | <br>any contamination in the oil. The                           |
| Potassium     | ppm   | <b>3</b>     | <br> | <br>condition of the oil is acceptable for the time in service. |
| WEAR METALS   |       |              |      |                                                                 |
| PQ            |       | ∎17          | <br> | <br>-                                                           |
| Iron          | ppm   | <b>41</b>    | <br> |                                                                 |
| Copper        | ppm   | 1            | <br> |                                                                 |
| Lead          | ppm   | _<br><1      | <br> |                                                                 |
| Tin           | ppm   | <1           | <br> |                                                                 |
| Aluminum      | ppm   | 5            | <br> |                                                                 |
| Chromium      | ppm   | 2            | <br> |                                                                 |
| Molybdenum    | ppm   | 2            | <br> |                                                                 |
| Nickel        | ppm   | 3            | <br> |                                                                 |
| Titanium      | ppm   | <1           | <br> |                                                                 |
| Silver        | ppm   | 0            | <br> |                                                                 |
| Manganese     | ppm   | 16           | <br> |                                                                 |
| Vanadium      | ppm   | 0            | <br> |                                                                 |
| ADDITIVES     |       |              |      |                                                                 |
| Calcium       | 0.020 | 25           | <br> | <br>-                                                           |
|               | ppm   | <b>4</b>     |      |                                                                 |
| Magnesium     | ppm   |              | <br> |                                                                 |
| Zinc          | ppm   | 25           | <br> |                                                                 |
| Phosphorus    | ppm   | <b>1493</b>  | <br> |                                                                 |
| Barium        | ppm   | <b>1</b>     | <br> |                                                                 |
| Boron         | ppm   | 232          | <br> |                                                                 |

#### GRAPHS

Report Id: VP794951 [WUSCAR] 06154788 (Generated: 04/25/2024 19:14:37) Rev: 1

Contact/Location: WILLOW YANARELLA - VP794951