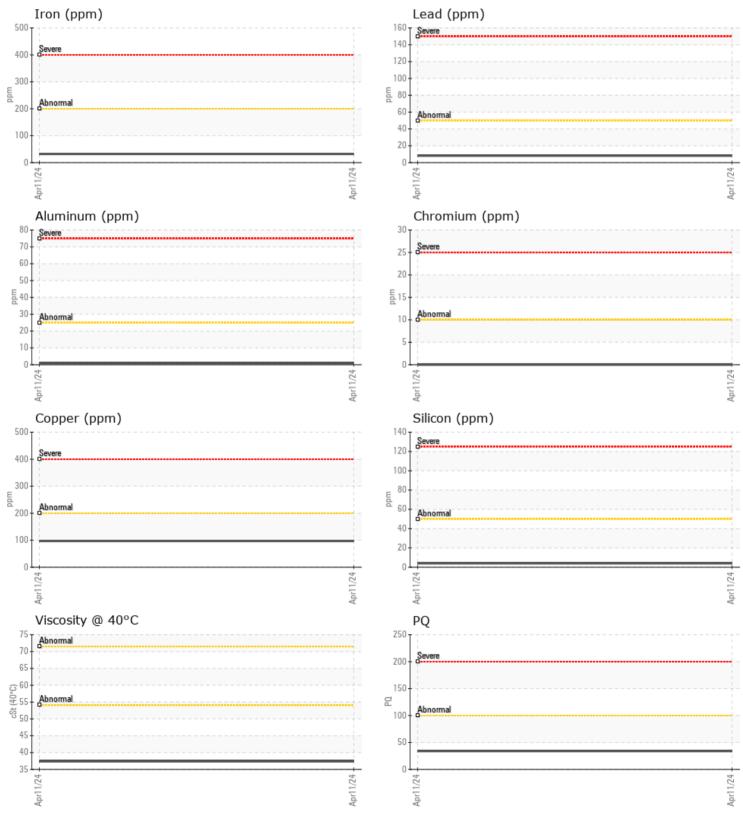

#### SAMPLE INFORMATION Sample Number VPA053005 **GRAND BANKS** Sample Date 11 Apr 2024 Machine Hours 1144 STUART, FL 0 **Oil Hours** US 34994 Not Changd Oil Changed NORMAL Sample Status **OIL CONDITION** F: Visc @ 40°C cSt 37.4 Diagnosis CONTAMINATION % NEG Water Silicon ppm 4 Sodium 2 ppm Potassium ppm 3 WEAR METALS PO 34 32 Iron ppm Copper ppm 97 Lead 8 ppm Tin ■ <1 ppm **||** <1 Aluminum ppm Chromium ppm 0 Molybdenum 49 ppm 0 🔲 Nickel ppm Titanium 0 ppm Silver 0 ppm Manganese <1 ppm Vanadium 0 ppm **ADDITIVES** 2433 Calcium ppm Magnesium ppm 12 Zinc ppm 808 750 Phosphorus ppm Barium 0 ppm 273 Boron ppm

### GRAPHS

Report Id: VP531377 [WUSCAR] 06154791 (Generated: 04/23/2024 18:33:31) Rev: 1

Contact/Location: ROBERT ANTONA - VP531377