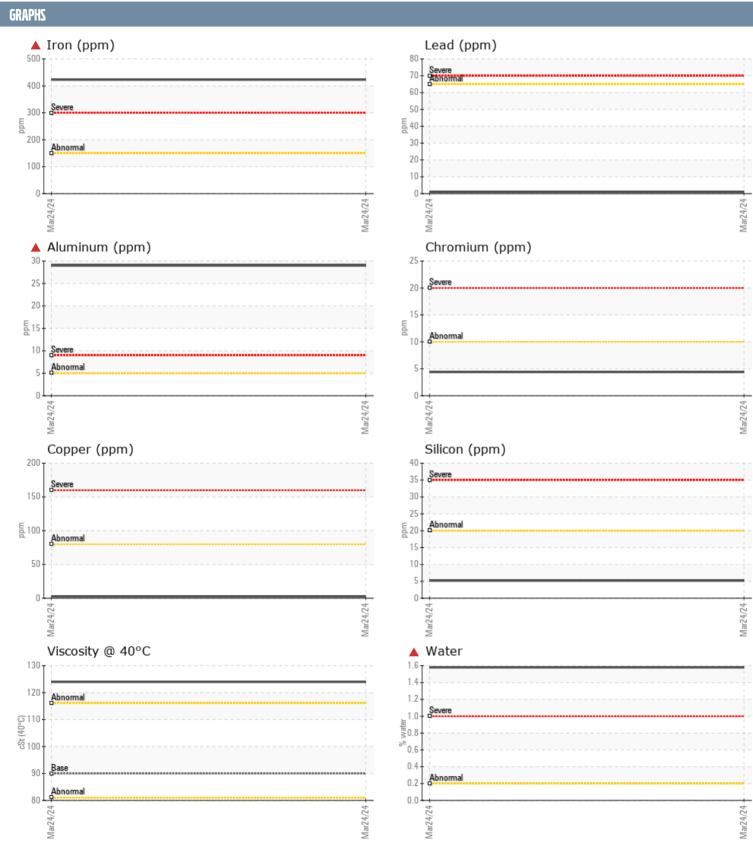

## JOHN BENZ DANIEL/502792 VOLVO PENTA 3102242338 - STERNDRIVE - PORT GEARBOX

Sample No: VPA053119

**Oil Type:** VOLVO PENTA GL-5 SAE 75W90

| SAMPLE INFORM | ATION     |               |      |  |
|---------------|-----------|---------------|------|--|
|               | ATTUN     |               |      |  |
| Sample Number |           | VPA053119     | <br> |  |
| Sample Date   |           | 24 Mar 2024   | <br> |  |
| Machine Hours |           | 684           | <br> |  |
| Oil Hours     |           | 0             | <br> |  |
| Oil Changed   |           | Changed       | <br> |  |
| Sample Status |           | SEVERE        | <br> |  |
| OIL CONDITION |           |               |      |  |
| Visc @ 40°C   | cSt       | <b>124</b>    | <br> |  |
| CONTAMINATION |           |               |      |  |
| Water         | %         | <b>▲</b> 1.58 | <br> |  |
| Silicon       | ppm       | <b>■5</b>     | <br> |  |
| Sodium        | ppm       | <b>62</b>     | <br> |  |
| Potassium     | ppm       | <b>4</b>      | <br> |  |
|               | <b>PP</b> |               |      |  |
| WEAR METALS   |           |               |      |  |
| PQ            |           | <b>25</b>     | <br> |  |
| Iron          | ppm       | <b>423</b>    | <br> |  |
| Copper        | ppm       | <b>■</b> 3    | <br> |  |
| Lead          | ppm       | <b>■&lt;1</b> | <br> |  |
| Tin           | ppm       | <b>■&lt;1</b> | <br> |  |
| Aluminum      | ppm       | <b>2</b> 9    | <br> |  |
| Chromium      | ppm       | <b>4</b>      | <br> |  |
| Molybdenum    | ppm       | <b>■1</b>     | <br> |  |
| Nickel        | ppm       | <b>4</b>      | <br> |  |
| Titanium      | ppm       | <1            | <br> |  |
| Silver        | ppm       | 0             | <br> |  |
| Manganese     | ppm       | <b>6</b>      | <br> |  |
| Vanadium      | ppm       | 0             | <br> |  |
| ADDITIVES     |           |               |      |  |
| Calcium       | ppm       | <b>1</b> 6    | <br> |  |
| Magnesium     | ppm       | <b>■</b> 17   | <br> |  |
| Zinc          | ppm       | <b>1</b> 43   | <br> |  |
| Phosphorus    | ppm       | <b>1439</b>   | <br> |  |
| Barium        | ppm       | ■0            | <br> |  |
| Boron         | ppm       | ■324          | <br> |  |
| 20.011        | PPIII     |               |      |  |

## Diagnosis

We advise that you check for the source of water entry. The oil change at the time of sampling has been noted. We advise that you inspect for the source(s) of wear. We recommend an early resample to monitor this condition. Gear wear is indicated. Appearance is hazy. There is a high concentration of water present in the oil. The oil is no longer serviceable due to the presence of contaminants.