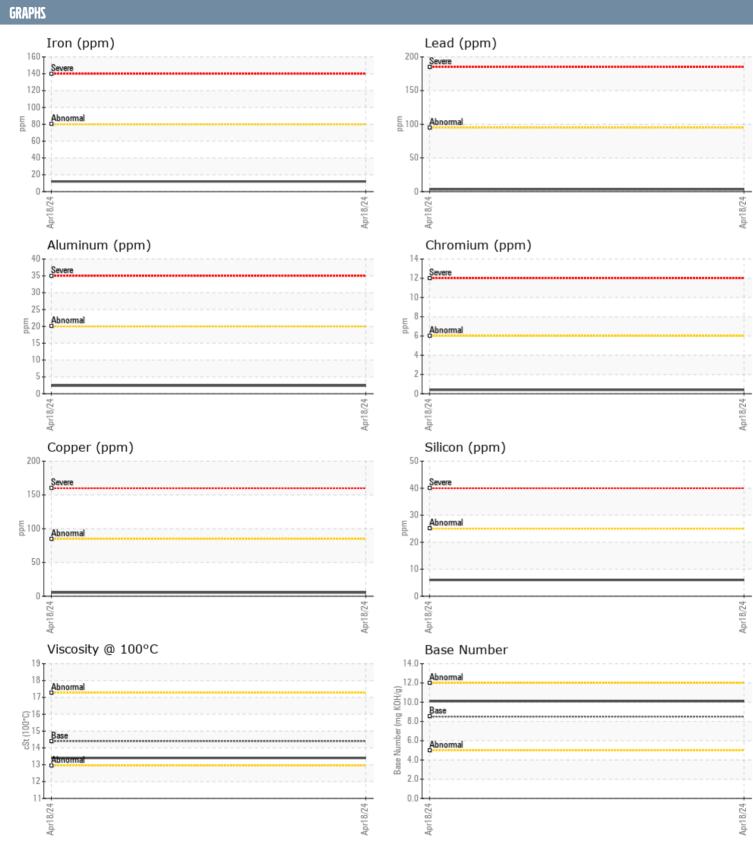

HAGGARD VOLVO PENTA A 1 159626 - PORT DIESEL ENGINE

Sample No: VPA062943

Oil Type: DIESEL ENGINE OIL SAE 15W40

| SAMPLE INFORMAT  | <b>FION</b> |               |      |  |
|------------------|-------------|---------------|------|--|
| Sample Number    |             | VPA062943     | <br> |  |
| Sample Date      |             | 18 Apr 2024   | <br> |  |
| Machine Hours    |             | 202           | <br> |  |
| Oil Hours        |             | 0             | <br> |  |
| Oil Changed      |             | Not Changd    | <br> |  |
| Sample Status    |             | NORMAL        | <br> |  |
| Sample Status    |             | HORWAL        |      |  |
| OIL CONDITION    |             |               |      |  |
| Visc @ 100°C     | cSt         | <b>13.4</b>   | <br> |  |
| Base Number (BN) | mg KOH/g    | <b>10.1</b>   | <br> |  |
| Oxidation (PA)   | %           | 54            | <br> |  |
| CONTAMINATION    |             |               |      |  |
| CONTAMINATION    |             |               |      |  |
| Water            | %           | NEG           | <br> |  |
| Soot %           | %           | ■ 0.2         | <br> |  |
| Nitration (PA)   | %           | 42            | <br> |  |
| Sulfation (PA)   | %           | 51            | <br> |  |
| Glycol           | %           | NEG           | <br> |  |
| Fuel             | %           | <1.0          | <br> |  |
| Silicon          | ppm         | <b>■</b> 6    | <br> |  |
| Sodium           | ppm         | <b>■&lt;1</b> | <br> |  |
| Potassium        | ppm         | <b>0</b>      | <br> |  |
| WEAR METALS      |             |               |      |  |
| Iron             | ppm         | <b>12</b>     | <br> |  |
| Copper           | ppm         | <u>5</u>      | <br> |  |
| Lead             | ppm         | ■3            | <br> |  |
| Tin              | ppm         | <b>1</b>      | <br> |  |
| Aluminum         | ppm         | <b>2</b>      | <br> |  |
| Chromium         | ppm         | <1            | <br> |  |
| Molybdenum       | ppm         | <b>■</b> 59   | <br> |  |
| Nickel           | ppm         | ■0            | <br> |  |
| Titanium         | ppm         | <b>0</b>      | <br> |  |
| Silver           | ppm         | ■0            | <br> |  |
| Manganese        | ppm         | <b>■&lt;1</b> | <br> |  |
| Vanadium         | ppm         | <1            | <br> |  |
| ADDITIVES        |             |               |      |  |
| VADDILIAT?       |             |               |      |  |
| Calcium          | ppm         | <b>1100</b>   | <br> |  |
| Magnesium        | ppm         | <b>973</b>    | <br> |  |
| Zinc             | ppm         | <b>1205</b>   | <br> |  |
| Phosphorus       | ppm         | <b>1043</b>   | <br> |  |
| Barium           | ppm         | ■0            | <br> |  |
| Boron            | ppm         | <b>0</b>      | <br> |  |