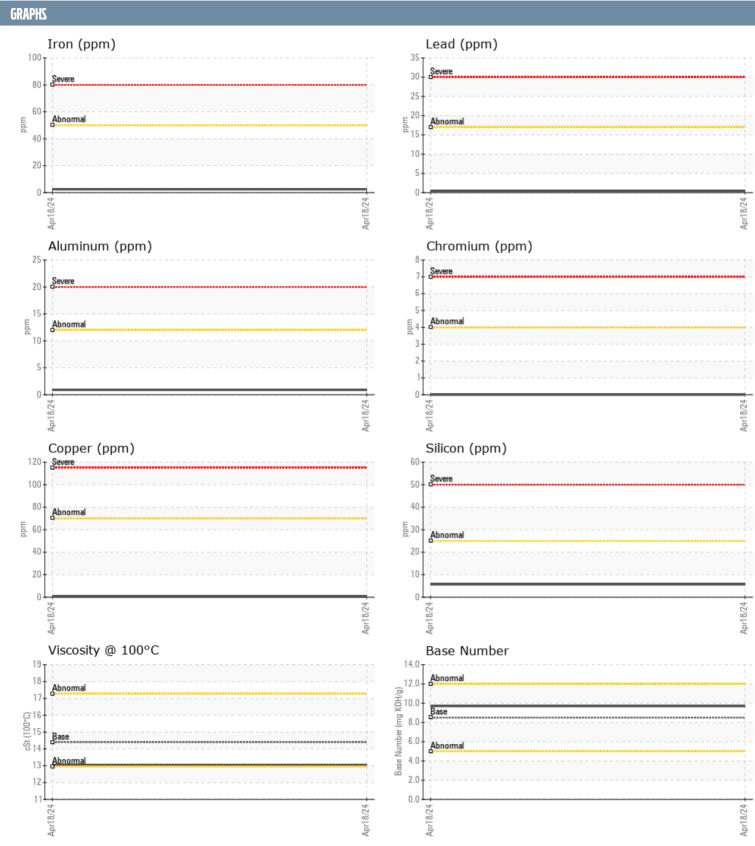

HAGGARD ONAN 1210981313 - GENSET

Sample No: VPA062947

**Oil Type:** DIESEL ENGINE OIL SAE 15W40

| SAMPLE INFORMAT        | TION     |               |      |  |
|------------------------|----------|---------------|------|--|
| Sample Number          |          | VPA062947     | <br> |  |
| Sample Date            |          | 18 Apr 2024   | <br> |  |
| Machine Hours          |          | 448           | <br> |  |
| Oil Hours              |          | 0             | <br> |  |
| Oil Changed            |          | Not Changd    | <br> |  |
| Sample Status          |          | NORMAL        | <br> |  |
|                        |          | NORWAL        |      |  |
| OIL CONDITION          |          |               |      |  |
| Visc @ 100°C           | cSt      | <b>13.05</b>  | <br> |  |
| Base Number (BN)       | mg KOH/g | <b>■</b> 9.7  | <br> |  |
| Oxidation (PA)         | %        | 55            | <br> |  |
| CONTAMINATION          |          |               |      |  |
| Water                  | %        | NEG           | <br> |  |
| Soot %                 | %        | ■0.1          | <br> |  |
| Nitration (PA)         | %        | 39            | <br> |  |
| Sulfation (PA)         | %        | 51            | <br> |  |
| Glycol                 | %        | NEG           | <br> |  |
| Fuel                   | %        | <1.0          | <br> |  |
| Silicon                | ppm      | <b>6</b>      | <br> |  |
| Sodium                 | ppm      | <b>□</b> <1   | <br> |  |
| Potassium              | ppm      | <b>0</b>      | <br> |  |
| WEAR METALS            |          |               |      |  |
|                        |          |               |      |  |
| Iron                   | ppm      | <b>2</b>      | <br> |  |
| Copper                 | ppm      | <b>■&lt;1</b> | <br> |  |
| Lead<br><del>-</del> · | ppm      | <b>■&lt;1</b> | <br> |  |
| Tin                    | ppm      | <b></b>       | <br> |  |
| Aluminum               | ppm      | <b>-</b> <1   | <br> |  |
| Chromium               | ppm      | <b>0</b>      | <br> |  |
| Molybdenum             | ppm      | <b>■</b> 63   | <br> |  |
| Nickel                 | ppm      | <b>0</b>      | <br> |  |
| Titanium               | ppm      | <b>0</b>      | <br> |  |
| Silver                 | ppm      | <b>0</b>      | <br> |  |
| Manganese              | ppm      | <b>0</b>      | <br> |  |
| Vanadium               | ppm      | <1            | <br> |  |
| ADDITIVES              |          |               |      |  |
| Calcium                | ppm      | <b>1133</b>   | <br> |  |
| Magnesium              | ppm      | ■893          | <br> |  |
| Zinc                   | ppm      | <b>1201</b>   | <br> |  |
| Phosphorus             | ppm      | <b>1020</b>   | <br> |  |
| Barium                 | ppm      | <b>0</b>      | <br> |  |
| Boron                  | ppm      | <b>■</b> 57   | <br> |  |
|                        |          |               |      |  |