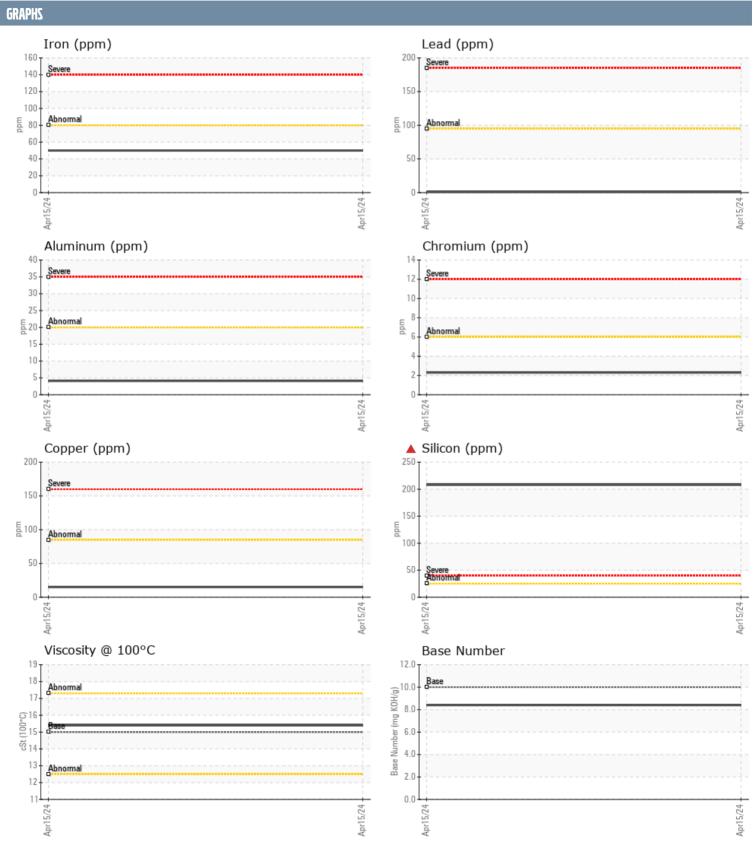

## DORRIS VOLVO PENTA 2204155404 - STARBOARD DIESEL ENGINE

Sample No: VPA060000

Oil Type: VOLVO ULTRA DIESEL ENGINE OIL 15W40 VDS-3

| SAMPLE INFORMAT  | TION     |              |   |      |
|------------------|----------|--------------|---|------|
| Sample Number    |          | VPA060000    |   | <br> |
| Sample Date      |          | 15 Apr 2024  |   | <br> |
| Machine Hours    |          | 0            |   | <br> |
| Oil Hours        |          | 0            |   | <br> |
| Oil Changed      |          | Not Changd   |   | <br> |
| Sample Status    |          | SEVERE       |   | <br> |
|                  |          | JEVERE       | - | <br> |
| OIL CONDITION    |          |              |   |      |
| Visc @ 100°C     | cSt      | <b>■15.4</b> |   | <br> |
| Base Number (BN) | mg KOH/g | ■8.4         |   | <br> |
| Oxidation (PA)   | %        | 84           |   | <br> |
| CONTAMINATION    |          |              |   |      |
| Water            | %        | NEG          |   | <br> |
| Soot %           | %        | <b>■0.3</b>  |   | <br> |
| Nitration (PA)   | %        | 82           |   | <br> |
| Sulfation (PA)   | %        | 64           |   | <br> |
| Glycol           | %        | NEG          |   | <br> |
| Fuel             | %        | <1.0         |   | <br> |
| Silicon          | ppm      | <b>▲</b> 208 |   | <br> |
| Sodium           | ppm      | <b>6</b>     |   | <br> |
| Potassium        | ppm      | <b>■11</b>   |   | <br> |
| WEAD METALS      |          | _            |   |      |
| WEAR METALS      |          |              |   |      |
| Iron             | ppm      | <b>■</b> 50  |   | <br> |
| Copper           | ppm      | <b>■15</b>   |   | <br> |
| Lead             | ppm      | <b>■2</b>    |   | <br> |
| Tin              | ppm      | <b>■</b> 2   |   | <br> |
| Aluminum         | ppm      | <b>■</b> 4   |   | <br> |
| Chromium         | ppm      | <b>■2</b>    |   | <br> |
| Molybdenum       | ppm      | <b>■24</b>   |   | <br> |
| Nickel           | ppm      | <b>■</b> 3   |   | <br> |
| Titanium         | ppm      | <b>■</b> <1  |   | <br> |
| Silver           | ppm      | ■0           |   | <br> |
| Manganese        | ppm      | <b>■</b> <1  |   | <br> |
| Vanadium         | ppm      | <1           |   | <br> |
| ADDITIDDA        |          |              |   |      |
| Calcium          | ppm      | ■2377        |   | <br> |
| Magnesium        | ppm      | <b>112</b>   |   | <br> |
| Zinc             | ppm      | <u> </u>     |   | <br> |
| Phosphorus       | ppm      | <b>1089</b>  |   | <br> |
| Barium           | ppm      | ■0           |   | <br> |
| Boron            | ppm      | <b>219</b>   |   | <br> |
|                  |          |              |   |      |

## Diagnosis

No corrective action is recommended at this time. We recommend an early resample to monitor this condition. All component wear rates are normal. Elemental level of silicon (Si) above normal indicating ingress of seal material. The BN result indicates that there is suitable alkalinity remaining in the oil.