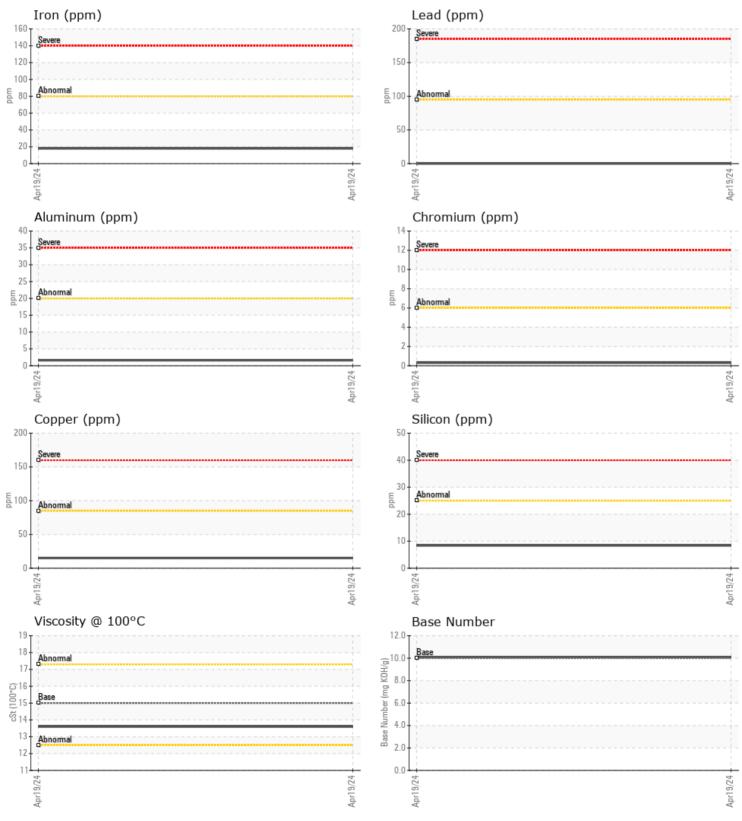

#### GRAPHS

Report Id: VPADVNAP [WUSCAR] 06155501 (Generated: 04/23/2024 10:48:48) Rev: 1

Contact/Location: KEITH SPICER - VPADVNAP