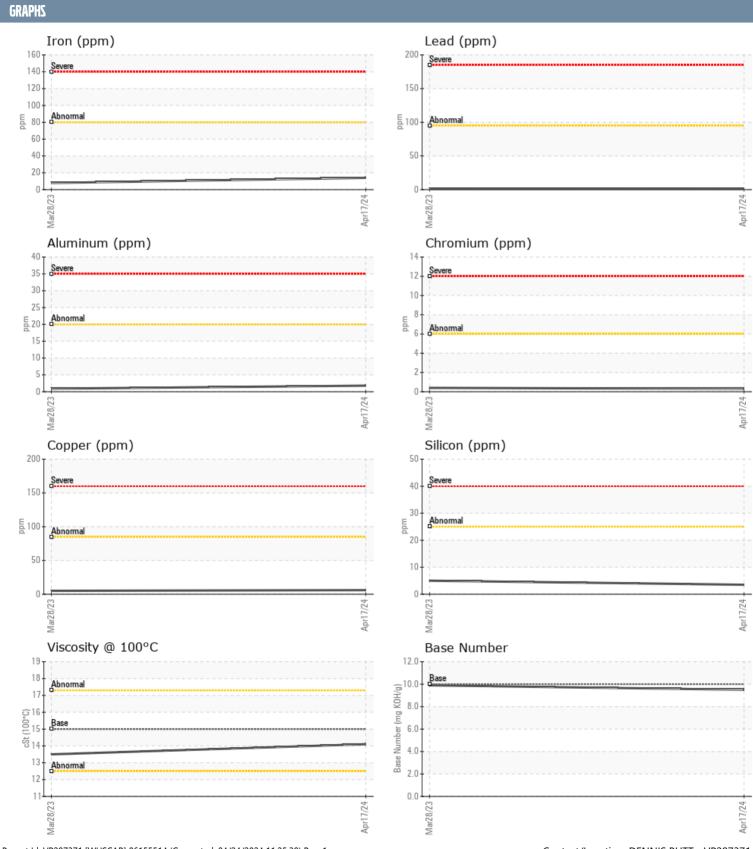

## JON BEASLEY 506147 VOLVO PENTA 2006022718 - PORT DIESEL ENGINE

Sample No: VPA053144

Oil Type: VOLVO ULTRA DIESEL ENGINE OIL 15W40 VDS-3

| SAMPLE INFORMAT  | TION          |                 |               |      |
|------------------|---------------|-----------------|---------------|------|
| Sample Number    |               | VPA053144       | VPA045976     | <br> |
| Sample Date      |               | 17 Apr 2024     | 28 Mar 2023   | <br> |
| Machine Hours    |               | 326             | 293           | <br> |
| Oil Hours        |               | 35              | 0             | <br> |
| Oil Changed      |               | Changed         | Changed       | <br> |
| Sample Status    |               | NORMAL          | NORMAL        | <br> |
| OIL CONDITION    |               |                 |               |      |
| Visc @ 100°C     | cSt           | <b>14.1</b>     | <b>□</b> 13.5 | <br> |
| Base Number (BN) |               | 9.5             | 9.9           | <br> |
| Oxidation (PA)   | mg KOH/g<br>% | 63              | 62            | <br> |
| Oxidation (PA)   | 70            |                 | 02            | <br> |
| CONTAMINATION    |               |                 |               |      |
| Water            | %             | NEG             | NEG           | <br> |
| Soot %           | %             | ■ 0.2           | ■ 0.2         | <br> |
| Nitration (PA)   | %             | 60              | 58            | <br> |
| Sulfation (PA)   | %             | 54              | 56            | <br> |
| Glycol           | %             | NEG             | NEG           | <br> |
| Fuel             | %             | <1.0            | <1.0          | <br> |
| Silicon          | ppm           | <b>4</b>        | <b>5</b>      | <br> |
| Sodium           | ppm           | <b>■&lt;1</b>   | <b>-</b> <1   | <br> |
| Potassium        | ppm           | <b>0</b>        | <b>-</b> <1   | <br> |
| WEAR METALS      |               |                 |               |      |
| Iron             | ppm           | <u> </u>        | <b>■</b> 8    | <br> |
| Copper           | ppm           | _<br><b>■</b> 6 | 5             | <br> |
| Lead             | ppm           | <b>1</b>        | 1             | <br> |
| Tin              | ppm           | <b></b>         | <b>0</b>      | <br> |
| Aluminum         | ppm           | <b>2</b>        | <u> </u>      | <br> |
| Chromium         | ppm           | <b>■&lt;1</b>   | <b>-</b> <1   | <br> |
| Molybdenum       | ppm           | <b>60</b>       | <b>6</b> 1    | <br> |
| Nickel           | ppm           | <b>■&lt;1</b>   | <b>-</b> <1   | <br> |
| Titanium         | ppm           | <b></b>         | <b>0</b>      | <br> |
| Silver           | ppm           | ■0              | <b>0</b>      | <br> |
| Manganese        | ppm           | <b>■&lt;1</b>   | <1            | <br> |
| Vanadium         | ppm           | <1              | 0             | <br> |
| ADDITIVES        |               |                 |               |      |
| Calcium          | ppm           | <b>1065</b>     | □1058         | <br> |
| Magnesium        | ppm           | ■948            | 996           | <br> |
| Zinc             | ppm           | ■1186           | <b>1265</b>   | <br> |
| Phosphorus       | ppm           | ■ 1016          | 1012          | <br> |
| Barium           | ppm           | ■0              | <b>0</b>      | <br> |
| Boron            | ppm           | <b>4</b>        | <b>5</b>      | <br> |
| 20.011           | 22111         |                 |               |      |

## Diagnosis

No corrective action is recommended at this time. Resample at the next service interval to monitor. Metal levels are typical for a new component breaking in. There is no indication of any contamination in the oil. The BN result indicates that there is suitable alkalinity remaining in the oil. The condition of the oil is acceptable for the time in service.