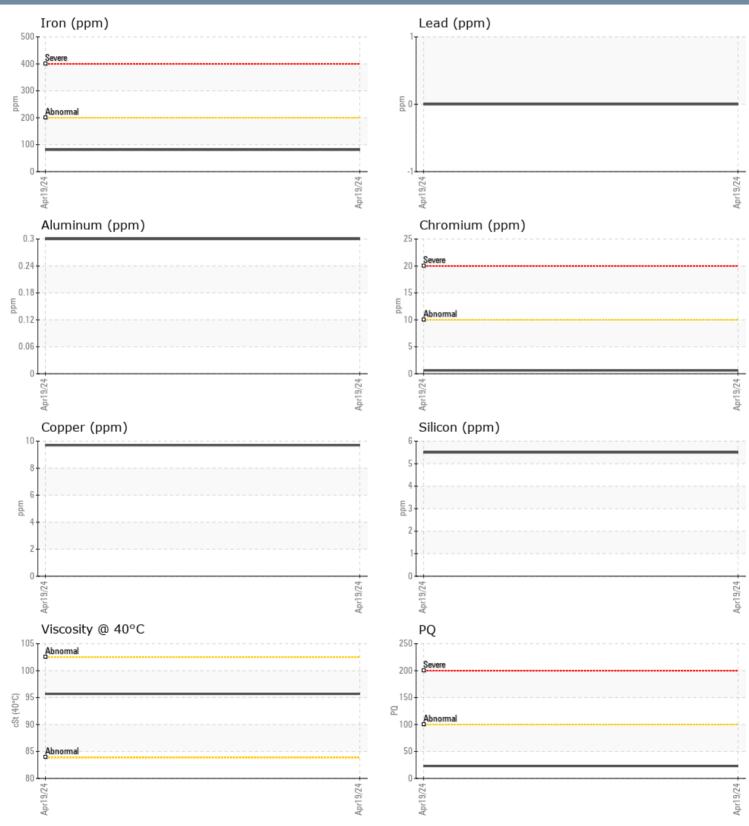

#### SAMPLE INFORMATION Sample Number VPA036845 Sample Date 19 Apr 2024 Machine Hours 448 0 **Oil Hours** Oil Changed Not Changd NORMAL Sample Status **OIL CONDITION** Visc @ 40°C cSt 95.7 CONTAMINATION % NEG Water Silicon ppm 6 Sodium 5 ppm Potassium ppm 8 WEAR METALS PO 23 81 Iron ppm Copper ppm 10 Lead 0 ppm 0 Tin ppm Aluminum ppm <1 Chromium □ <1 ppm Molybdenum 0 ppm Nickel ppm 0 Titanium 0 ppm Silver 0 ppm 7 Manganese ppm Vanadium 0 ppm **ADDITIVES** Calcium 34 ppm Magnesium ppm 191 Zinc ppm 7 1498 Phosphorus ppm Barium 3 ppm

### Diagnosis

Resample at the next service interval to monitor.All component wear rates are normal. There is no indication of any contamination in the oil. The condition of the oil is acceptable for the time in service.