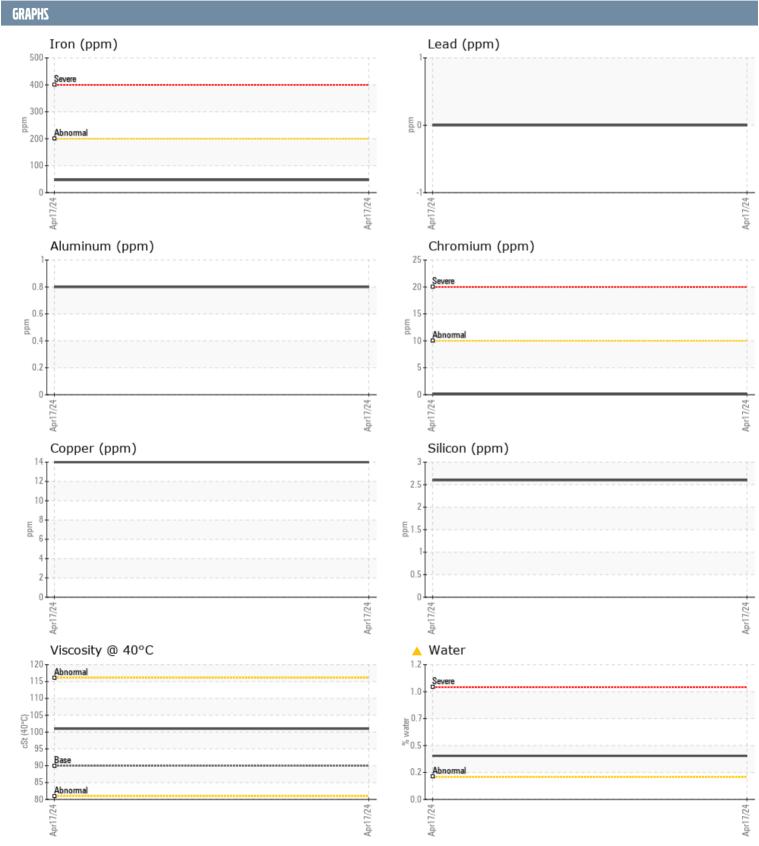

## NAJOR 506003 VOLVO PENTA 3200004551 - STARBOARD IPS

Sample No: VPA053073

**Oil Type:** VOLVO PENTA GL-5 SAE 75W90

| CAMPLE INCORM | ATION       |               |      |  |
|---------------|-------------|---------------|------|--|
| SAMPLE INFORM | ATIUN       |               |      |  |
| Sample Number |             | VPA053073     | <br> |  |
| Sample Date   |             | 17 Apr 2024   | <br> |  |
| Machine Hours |             | 217           | <br> |  |
| Oil Hours     |             | 0             | <br> |  |
| Oil Changed   |             | Changed       | <br> |  |
| Sample Status |             | ABNORMAL      | <br> |  |
| OIL CONDITION |             |               |      |  |
| Visc @ 40°C   | cSt         | <b>101</b>    | <br> |  |
| CONTAMINATION |             |               |      |  |
| Water         | %           | <u></u> 0.388 | <br> |  |
| Silicon       |             | 3             | <br> |  |
| Sodium        | ppm         | <b>■</b> 4    | <br> |  |
| Potassium     | ppm         | <b>1</b> 5    | <br> |  |
| Potassium     | ppm         | <u> </u>      | <br> |  |
| WEAR METALS   |             |               |      |  |
| PQ            |             | <b>23</b>     | <br> |  |
| Iron          | ppm         | <b>47</b>     | <br> |  |
| Copper        | ppm         | <b>14</b>     | <br> |  |
| Lead          | ppm         | 0             | <br> |  |
| Tin           | ppm         | <1            | <br> |  |
| Aluminum      | ppm         | <1            | <br> |  |
| Chromium      | ppm         | <b>■&lt;1</b> | <br> |  |
| Molybdenum    | ppm         | <b>■</b> 0    | <br> |  |
| Nickel        | ppm         | <b>0</b>      | <br> |  |
| Titanium      | ppm         | 0             | <br> |  |
| Silver        | ppm         | 0             | <br> |  |
| Manganese     | ppm         | <b>■</b> 3    | <br> |  |
| Vanadium      | ppm         | 0             | <br> |  |
| ADDITIVES     |             |               |      |  |
| Calcium       | ppm         | 20            | <br> |  |
| Magnesium     | ppm         | <b>■</b> 118  | <br> |  |
| Zinc          | ppm         | <b>■</b> 12   | <br> |  |
| Phosphorus    | ppm         | <b>■</b> 1523 | <br> |  |
| Barium        | ppm         | <b>1</b>      | <br> |  |
| Boron         | ppm         | ■326          | <br> |  |
|               | P   P / 1 1 |               |      |  |

## Diagnosis

We advise that you check for the source of water entry. Oil and filter change at the time of sampling has been noted. Resample at the next service interval to monitor.All component wear rates are normal. Moderate concentration of visible dirt/debris present in the oil. There is a moderate concentration of water present in the oil. The condition of the oil is acceptable for the time in service.