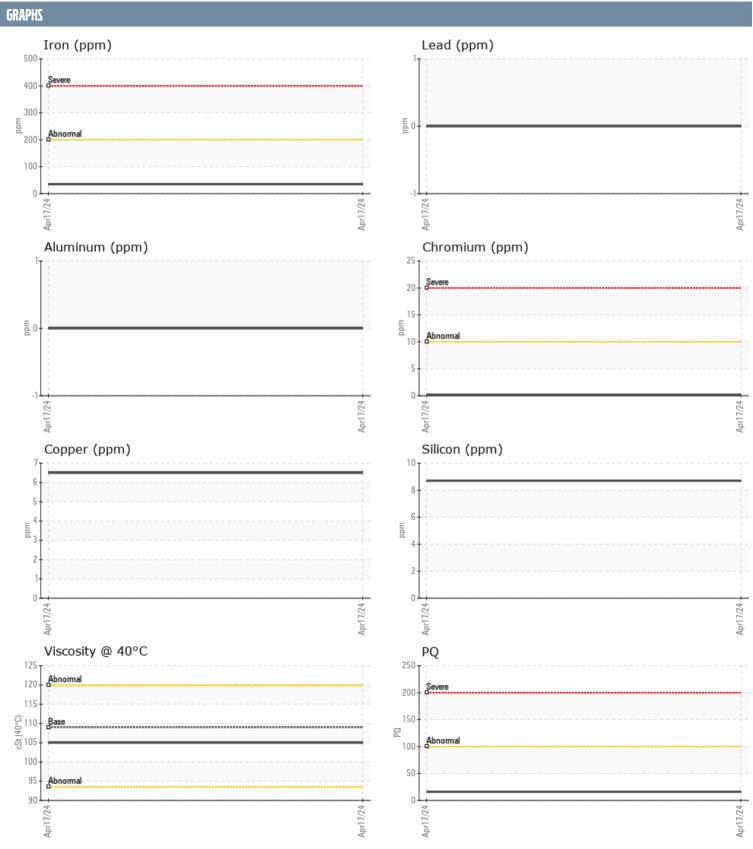

## JON BEASLEY 526147 VOLVO PENTA 3194006845 - PORT IPS

Sample No: VPA053142

**Oil Type:** GEAR OIL SAE 75W90

| SAMPLE INFORM | ATION |               |      |  |
|---------------|-------|---------------|------|--|
| Sample Number |       | VPA053142     | <br> |  |
| Sample Date   |       | 17 Apr 2024   | <br> |  |
| Machine Hours |       | 326           | <br> |  |
| Oil Hours     |       | 35            | <br> |  |
| Oil Changed   |       | Changed       | <br> |  |
| Sample Status |       | NORMAL        | <br> |  |
|               |       |               |      |  |
| OIL CONDITION |       |               |      |  |
| Visc @ 40°C   | cSt   | <b>105</b>    | <br> |  |
| CONTAMINATION | ı     |               |      |  |
| Water         | %     | NEG           | <br> |  |
| Silicon       | ppm   | 9             | <br> |  |
| Sodium        | ppm   | <b>2</b>      | <br> |  |
| Potassium     | ppm   | <b>■</b> <1   | <br> |  |
| WEAR METALS   |       |               |      |  |
| PQ            |       | <b>16</b>     | <br> |  |
| Iron          | ppm   | <b>■</b> 35   | <br> |  |
| Copper        | ppm   | 6             | <br> |  |
| Lead          | ppm   | 0             | <br> |  |
| Tin           | ppm   | 0             | <br> |  |
| Aluminum      | ppm   | 0             | <br> |  |
| Chromium      | ppm   | <b>■&lt;1</b> | <br> |  |
| Molybdenum    | ppm   | <b>■</b> 0    | <br> |  |
| Nickel        | ppm   | <b>0</b>      | <br> |  |
| Titanium      | ppm   | 0             | <br> |  |
| Silver        | ppm   | 0             | <br> |  |
| Manganese     | ppm   | <b>2</b>      | <br> |  |
| Vanadium      | ppm   | 0             | <br> |  |
| ADDITIVES     |       |               |      |  |
| Calcium       | ppm   | <b>■</b> 8    | <br> |  |
| Magnesium     | ppm   | <b>4</b>      | <br> |  |
| Zinc          | ppm   | <b>4</b>      | <br> |  |
| Phosphorus    | ppm   | <b>1431</b>   | <br> |  |
| Barium        | ppm   | 1             | <br> |  |
| Boron         | ppm   | <b>328</b>    | <br> |  |
|               |       |               |      |  |