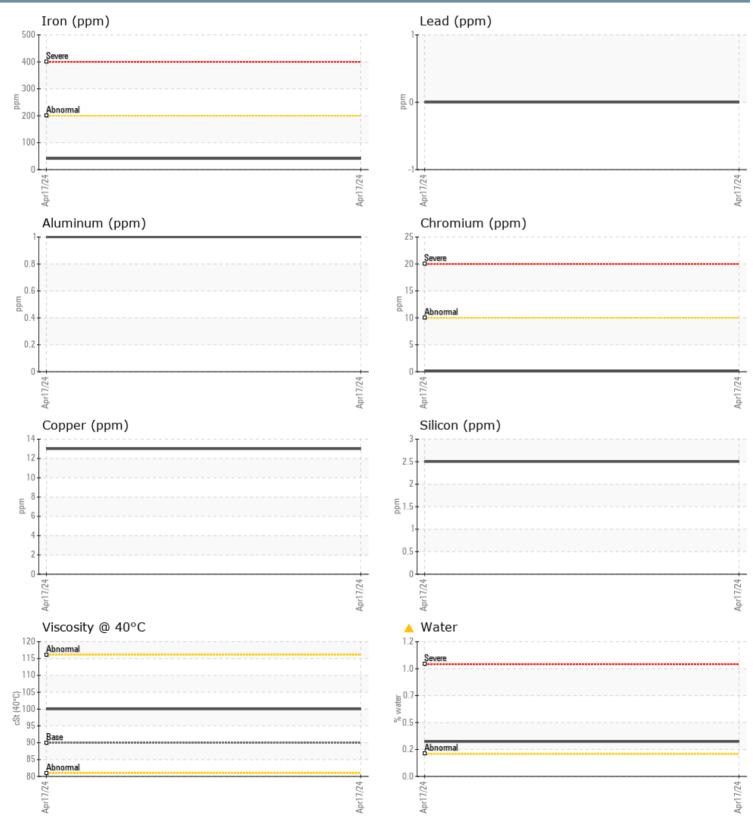

#### VOLVO PENTA 3200004551 - PORT IPS NAJOR 506003

Sample No: VPA053072

Oil Type: VOLVO PENTA GL-5 SAE 75W90

| SAMPLE INFORM | <b>MATIUN</b> |              |      |  |                                                               |
|---------------|---------------|--------------|------|--|---------------------------------------------------------------|
| Sample Number |               | VPA053072    | <br> |  | Jefferson Beach Yacht Sale                                    |
| Sample Date   |               | 17 Apr 2024  | <br> |  | 24400 Jefferson Ave.                                          |
| Machine Hours |               | 217          | <br> |  |                                                               |
| Oil Hours     |               | 0            | <br> |  | SAINT CLAIR SHORES, MI                                        |
| Oil Changed   |               | Changed      | <br> |  | US 48080                                                      |
| Sample Status |               | ABNORMAL     | <br> |  | Contact: DENNIS BUTT                                          |
| OIL CONDITION |               |              |      |  | dbutt@jbys.com<br>T: (866)490-5297                            |
| Visc @ 40°C   | cSt           | <b>100</b>   | <br> |  | F:                                                            |
| CONTAMINATION | N             |              |      |  | Diagnosis                                                     |
| Water         | %             | <b>0.310</b> | <br> |  | Oil and filter change at the sampling has been noted          |
| Silicon       | ppm           | 2            | <br> |  | corrective action is recomn                                   |
| Sodium        | ppm           | 4            | <br> |  | this time. Resample at the service interval to monito         |
| Potassium     | ppm           | 6            | <br> |  |                                                               |
| WEAR METALS   |               |              |      |  | component wear rates are<br>There is a light concentration    |
| PQ            |               | <b>16</b>    | <br> |  | water present in the oil. Th<br>condition of the oil is accer |
| Iron          | ppm           | <b>41</b>    | <br> |  | the time in service.                                          |
| Copper        | ppm           | 13           | <br> |  |                                                               |
| Lead          | ppm           | 0            | <br> |  |                                                               |
| Tin           | ppm           | <1           | <br> |  |                                                               |
| Aluminum      | ppm           | 1            | <br> |  |                                                               |
| Chromium      | ppm           | <b>  </b> <1 | <br> |  |                                                               |
| Molybdenum    | ppm           | 0            | <br> |  |                                                               |
| Nickel        | ppm           | □<1          | <br> |  |                                                               |
| Titanium      | ppm           | 0            | <br> |  |                                                               |
| Silver        | ppm           | 0            | <br> |  |                                                               |
| Manganese     | ppm           | 2            | <br> |  |                                                               |
| Vanadium      | ppm           | 0            | <br> |  |                                                               |
| ADDITIVES     |               |              |      |  |                                                               |
| Calcium       | ppm           | 13           | <br> |  |                                                               |
| Magnesium     | ppm           | <b>129</b>   | <br> |  |                                                               |
| Zinc          | ppm           | 5            | <br> |  |                                                               |
| Phosphorus    | ppm           | <b>1471</b>  | <br> |  |                                                               |
| Barium        | ppm           | 1            | <br> |  |                                                               |
| Boron         | ppm           | 344          | <br> |  |                                                               |

#### Inc

ime of о ended at ext ormal. ו of able for

Depot: VP297371 Unique No: 10991711 Signed: Sean Felton Report Date: 24 Apr 2024 Contact/Location: DENNIS BUTT - VP297371

### GRAPHS

Report Id: VP297371 [WUSCAR] 06156288 (Generated: 04/24/2024 14:14:42) Rev: 1

Contact/Location: DENNIS BUTT - VP297371