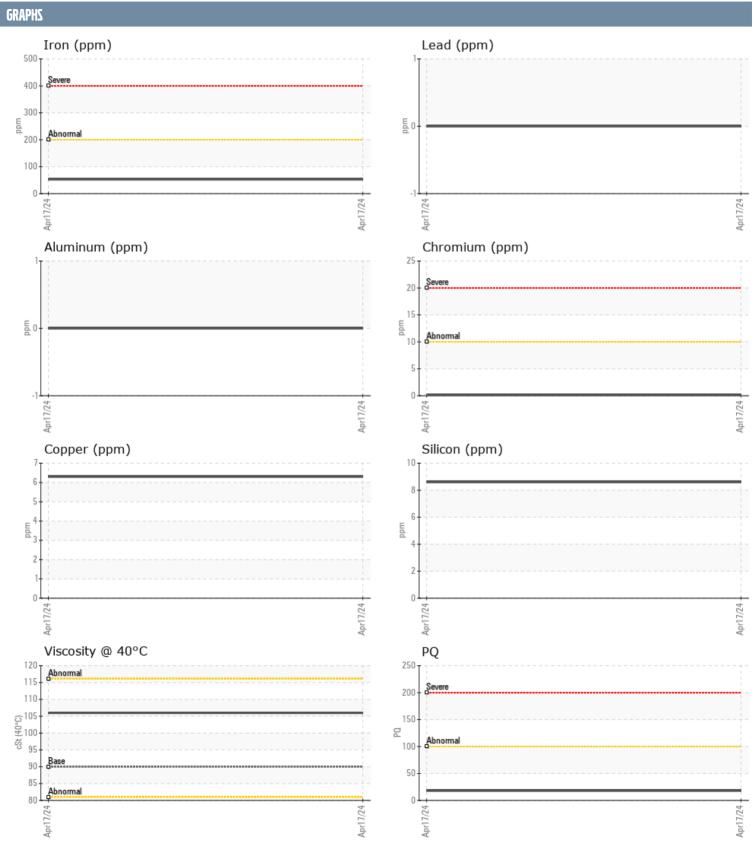

## JON BEASLEY 506147 VOLVO PENTA 3194006845 - STARBOARD IPS

Sample No: VPA053141

**Oil Type:** VOLVO PENTA GL-5 SAE 75W90

| SAMPLE INFORMA | TION |                |      |  |
|----------------|------|----------------|------|--|
|                |      |                |      |  |
| Sample Number  |      | VPA053141      | <br> |  |
| Sample Date    |      | 17 Apr 2024    | <br> |  |
| Machine Hours  |      | 326            | <br> |  |
| Oil Hours      |      | 35             | <br> |  |
| Oil Changed    |      | Changed        | <br> |  |
| Sample Status  |      | NORMAL         | <br> |  |
| OIL CONDITION  |      |                |      |  |
| Visc @ 40°C    | cSt  | <b>106</b>     | <br> |  |
| CONTAMINATION  |      |                |      |  |
| Water          | %    | <b>■</b> 0.193 | <br> |  |
| Silicon        | ppm  | 9              | <br> |  |
| Sodium         | ppm  | <b>1</b>       | <br> |  |
| Potassium      | ppm  | <b>0</b>       | <br> |  |
| WEAR METALS    |      |                |      |  |
| PQ             |      | <b>18</b>      | <br> |  |
| Iron           | ppm  | <b>■53</b>     | <br> |  |
| Copper         | ppm  | 6              | <br> |  |
| Lead           | ppm  | 0              | <br> |  |
| Tin            | ppm  | 0              | <br> |  |
| Aluminum       | ppm  | 0              | <br> |  |
| Chromium       | ppm  | <b>■</b> <1    | <br> |  |
| Molybdenum     | ppm  | 0              | <br> |  |
| Nickel         | ppm  | ■0             | <br> |  |
| Titanium       | ppm  | 0              | <br> |  |
| Silver         | ppm  | 0              | <br> |  |
| Manganese      | ppm  | 2              | <br> |  |
| Vanadium       | ppm  | 0              | <br> |  |
| ADDITIVES      |      |                |      |  |
| Calcium        | nnm  | <b>7</b>       | <br> |  |
| Magnesium      | ppm  | <b>5</b>       | <br> |  |
| Zinc           | ppm  | <b>2</b>       | <br> |  |
| Phosphorus     | ppm  | 1450           | <br> |  |
| •              | ppm  | _              |      |  |
| Barium         | ppm  | <b>1</b>       |      |  |
| Boron          | ppm  | ■352           | <br> |  |