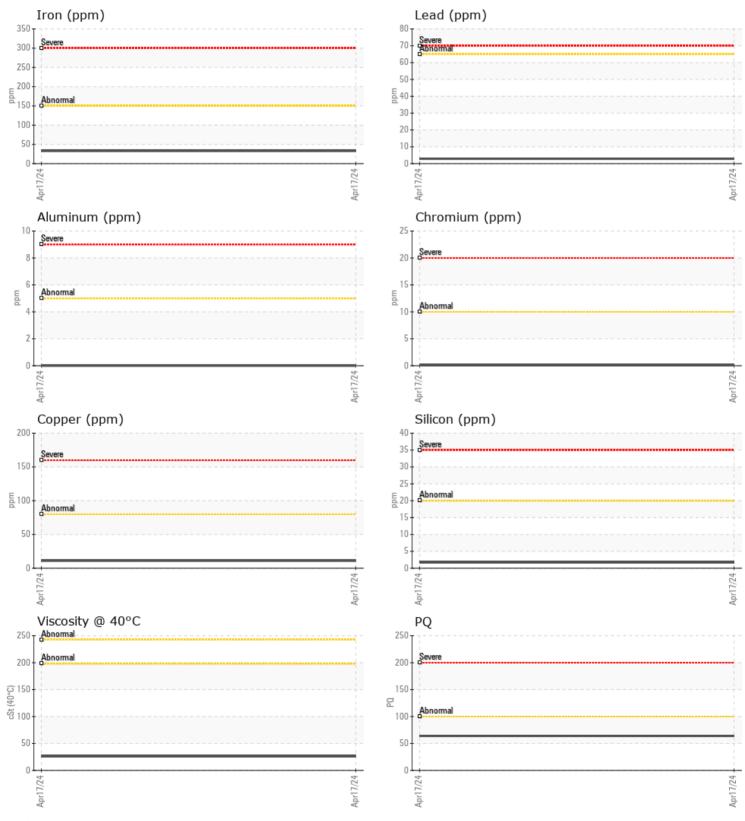

#### SAMPLE INFORMATION Sample Number VPA059278 Endor Marine LLC - Coastal Marine - 152124 Sample Date 17 Apr 2024 4300 11th Ave. NW Machine Hours 383 SEATTLE, WA **Oil Hours** 0 US 98107 Oil Changed Changed Contact: WILLOW YANARELLA NORMAL Sample Status service@coastalmarineengine.com T: (206)784-3703 **OIL CONDITION** F: (206)784-8823 Visc @ 40°C cSt 26.1 Diagnosis CONTAMINATION No corrective action is recommended % NEG Water at this time. Resample at the next Silicon ppm 2 service interval to monitor. Please Sodium 3 ppm specify the brand, type, and viscosity Potassium ppm 0 of the oil on your next sample.All component wear rates are normal. WEAR METALS There is no indication of any contamination in the oil. The PO 64 condition of the oil is acceptable for 33 Iron ppm the time in service. Copper ppm 11 Lead 3 ppm ■<1 Tin ppm 0 Aluminum ppm Chromium ■<1 ppm Molybdenum 0 ppm Nickel ppm 0 Titanium 0 ppm Silver 0 ppm Manganese 1 ppm Vanadium 0 ppm **ADDITIVES** Calcium 12 ppm 2 Magnesium ppm Zinc ppm 6 159 Phosphorus ppm 2 Barium ppm 70 Boron ppm

### GRAPHS

Report Id: VP794951 [WUSCAR] 06156291 (Generated: 04/25/2024 18:24:59) Rev: 1

Contact/Location: WILLOW YANARELLA - VP794951