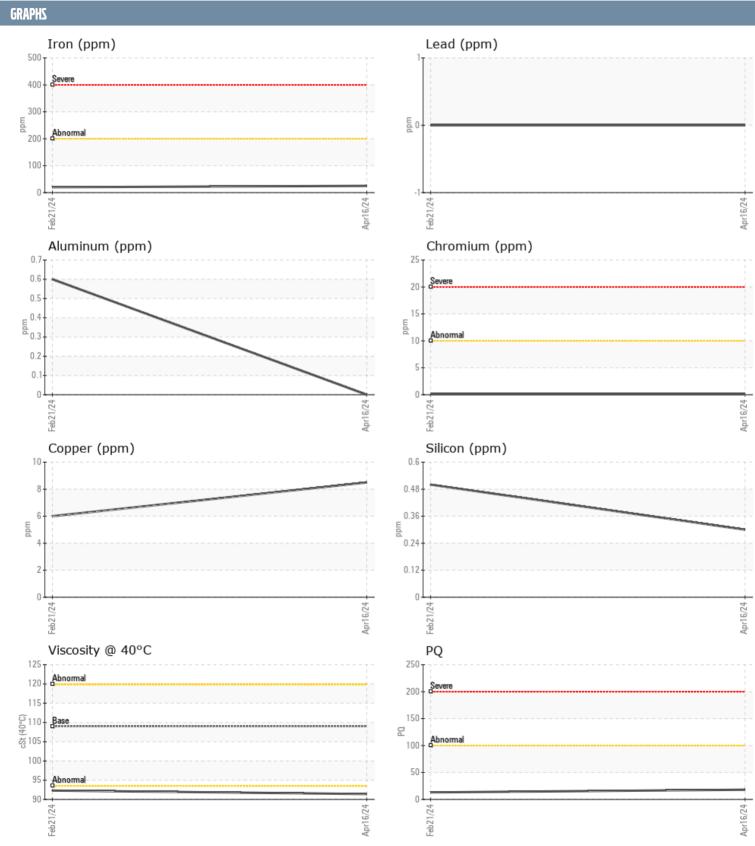

## CHARLIE WICKERS PATRICK/502926-7250 VOLVO PENTA 3200003205 - PORT IPS

Sample No: VPA061978

Oil Type: GEAR OIL SAE 75W90

| SAMPLE INFORMA | ATION |               |              |      |
|----------------|-------|---------------|--------------|------|
| Sample Number  |       | VPA061978     | VPA060078    | <br> |
| Sample Date    |       | 16 Apr 2024   | 21 Feb 2024  | <br> |
| Machine Hours  |       | 215           | 194          | <br> |
| Oil Hours      |       | 0             | 75           | <br> |
| Oil Changed    |       | Changed       | Not Changd   | <br> |
| Sample Status  |       | NORMAL        | NORMAL       | <br> |
| OIL CONDITION  |       |               |              |      |
| Visc @ 40°C    | cSt   | <b>□</b> 91.4 | □92.3        | <br> |
| CONTAMINATION  |       |               |              |      |
| Water          | %     | NEG           | NEG          | <br> |
| Silicon        | ppm   | <1            | <1           | <br> |
| Sodium         | ppm   | <b>2</b>      | <b>2</b>     | <br> |
| Potassium      | ppm   | <b>■</b> <1   | <u> </u>     | <br> |
| WEAR METALS    |       |               |              |      |
| PQ             |       | <b>1</b> 8    | <b>1</b> 3   | <br> |
| Iron           | ppm   | ■25           | <b>2</b> 0   | <br> |
| Copper         | ppm   | 8             | 6            | <br> |
| Lead           | ppm   | 0             | 0            | <br> |
| Tin            | ppm   | 0             | 0            | <br> |
| Aluminum       | ppm   | 0             | <1           | <br> |
| Chromium       | ppm   | <b>■&lt;1</b> | <b>-</b> < 1 | <br> |
| Molybdenum     | ppm   | <b>1</b>      | <b>-</b> <1  | <br> |
| Nickel         | ppm   | ■0            | <b>-</b> < 1 | <br> |
| Titanium       | ppm   | 0             | 0            | <br> |
| Silver         | ppm   | 0             | 0            | <br> |
| Manganese      | ppm   | <b>2</b>      | <b>-</b> <1  | <br> |
| Vanadium       | ppm   | 0             | 0            | <br> |
| ADDITIVES      |       |               |              |      |
| Calcium        | ppm   | <b>■</b> 20   | <b>1</b> 4   | <br> |
| Magnesium      | ppm   | 103           | 100          | <br> |
| Zinc           | ppm   | ■8            | ■10          | <br> |
| Phosphorus     | ppm   | <b>1503</b>   | <b>1</b> 497 | <br> |
| Barium         | ppm   | <b>1</b>      | ■0           | <br> |
| Boron          | ppm   | ■590          | <b>531</b>   | <br> |
|                |       |               |              |      |

## Diagnosis

F: (206)784-8823

No corrective action is recommended at this time. Resample at the next service interval to monitor.All component wear rates are normal. There is no indication of any contamination in the oil. The condition of the oil is acceptable for the time in service.