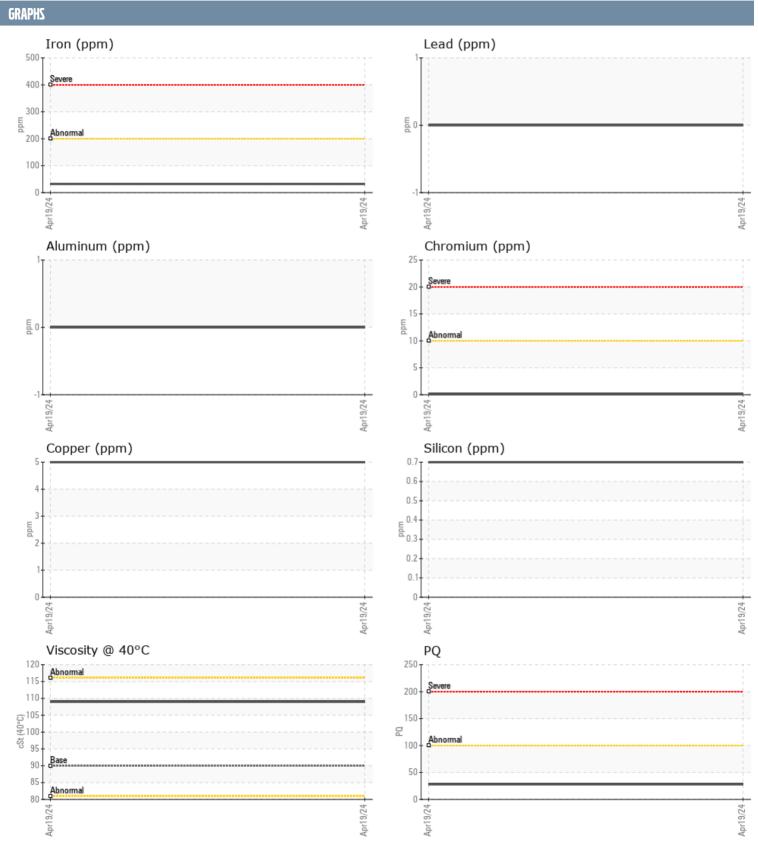

## 3950005833 - STARBOARD IPS

Sample No: VPA050927

Oil Type: VOLVO PENTA GL-5 SAE 75W90

| CAMPLE INFORM | ATION |               |      |  |
|---------------|-------|---------------|------|--|
| SAMPLE INFORM | ATIUN |               |      |  |
| Sample Number |       | VPA050927     | <br> |  |
| Sample Date   |       | 19 Apr 2024   | <br> |  |
| Machine Hours |       | 753           | <br> |  |
| Oil Hours     |       | 0             | <br> |  |
| Oil Changed   |       | N/A           | <br> |  |
| Sample Status |       | NORMAL        | <br> |  |
|               |       |               |      |  |
| OIL CONDITION |       |               |      |  |
| Visc @ 40°C   | cSt   | <b>109</b>    | <br> |  |
| CONTAMINATION | ı     |               |      |  |
| Water         | %     | NEG           | <br> |  |
| Silicon       | ppm   | <1            | <br> |  |
| Sodium        | ppm   | <b>■</b> 3    | <br> |  |
| Potassium     | ppm   | <b>■&lt;1</b> | <br> |  |
| WEAR METALS   |       |               |      |  |
| PQ            |       | <b>■</b> 28   | <br> |  |
| Iron          | ppm   | <b>■32</b>    | <br> |  |
| Copper        | ppm   | 5             | <br> |  |
| Lead          | ppm   | 0             | <br> |  |
| Tin           | ppm   | 0             | <br> |  |
| Aluminum      | ppm   | 0             | <br> |  |
| Chromium      | ppm   | <b>■&lt;1</b> | <br> |  |
| Molybdenum    | ppm   | <b>0</b>      | <br> |  |
| Nickel        | ppm   | <b>0</b>      | <br> |  |
| Titanium      | ppm   | 0             | <br> |  |
| Silver        | ppm   | 0             | <br> |  |
| Manganese     | ppm   | <b>■</b> 3    | <br> |  |
| Vanadium      | ppm   | 0             | <br> |  |
| ADDITIVES     |       |               |      |  |
| Calcium       | ppm   | <b>10</b>     | <br> |  |
| Magnesium     | ppm   | □13           | <br> |  |
| Zinc          | ppm   | <b>6</b>      | <br> |  |
| Phosphorus    | ppm   | <b>1446</b>   | <br> |  |
| Barium        | ppm   | <b>1</b>      | <br> |  |
| Boron         | ppm   | 351           | <br> |  |
| DOTOTT        | ppiii | _ 331         |      |  |

## Diagnosis

Resample at the next service interval to monitor. All component wear rates are normal. There is no indication of any contamination in the oil. The condition of the oil is acceptable for the time in service.