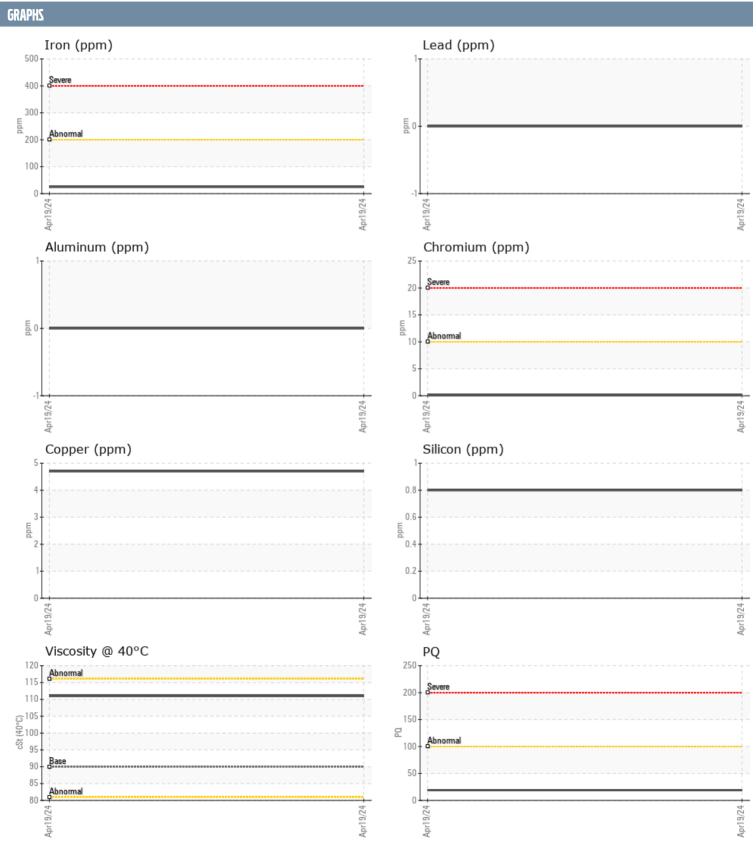

## 3950005835 - PORT IPS

Sample No: VPA058221

**Oil Type:** VOLVO PENTA GL-5 SAE 75W90

| CAMPLE INFORM | IATION |               |      |  |
|---------------|--------|---------------|------|--|
| SAMPLE INFORM | ATIUN  |               |      |  |
| Sample Number |        | VPA058221     | <br> |  |
| Sample Date   |        | 19 Apr 2024   | <br> |  |
| Machine Hours |        | 752           | <br> |  |
| Oil Hours     |        | 0             | <br> |  |
| Oil Changed   |        | N/A           | <br> |  |
| Sample Status |        | NORMAL        | <br> |  |
|               |        |               |      |  |
| OIL CONDITION |        |               |      |  |
| Visc @ 40°C   | cSt    | <b>111</b>    | <br> |  |
| CONTAMINATION | 1      |               |      |  |
| Water         | %      | NEG           | <br> |  |
| Silicon       | ppm    | <1            | <br> |  |
| Sodium        | ppm    | <b>■</b> 4    | <br> |  |
| Potassium     | ppm    | ■0            | <br> |  |
| WEAR METALS   |        |               |      |  |
| PQ            |        | <b>1</b> 9    | <br> |  |
| Iron          | ppm    | <b>■25</b>    | <br> |  |
| Copper        | ppm    | 5             | <br> |  |
| Lead          | ppm    | 0             | <br> |  |
| Tin           | ppm    | <1            | <br> |  |
| Aluminum      | ppm    | 0             | <br> |  |
| Chromium      | ppm    | <b>■&lt;1</b> | <br> |  |
| Molybdenum    | ppm    | <b>■</b> 0    | <br> |  |
| Nickel        | ppm    | <b>0</b>      | <br> |  |
| Titanium      | ppm    | <1            | <br> |  |
| Silver        | ppm    | 0             | <br> |  |
| Manganese     | ppm    | <b>2</b>      | <br> |  |
| Vanadium      | ppm    | 0             | <br> |  |
| ADDITIVES     |        |               |      |  |
| Calcium       | ppm    | <b>7</b>      | <br> |  |
| Magnesium     | ppm    | <b>■</b> 9    | <br> |  |
| Zinc          | ppm    | ■3            | <br> |  |
| Phosphorus    | ppm    | <b>1457</b>   | <br> |  |
| Barium        | ppm    | <b>1</b>      | <br> |  |
| Boron         | ppm    | <b>■</b> 360  | <br> |  |
|               | P P    |               |      |  |