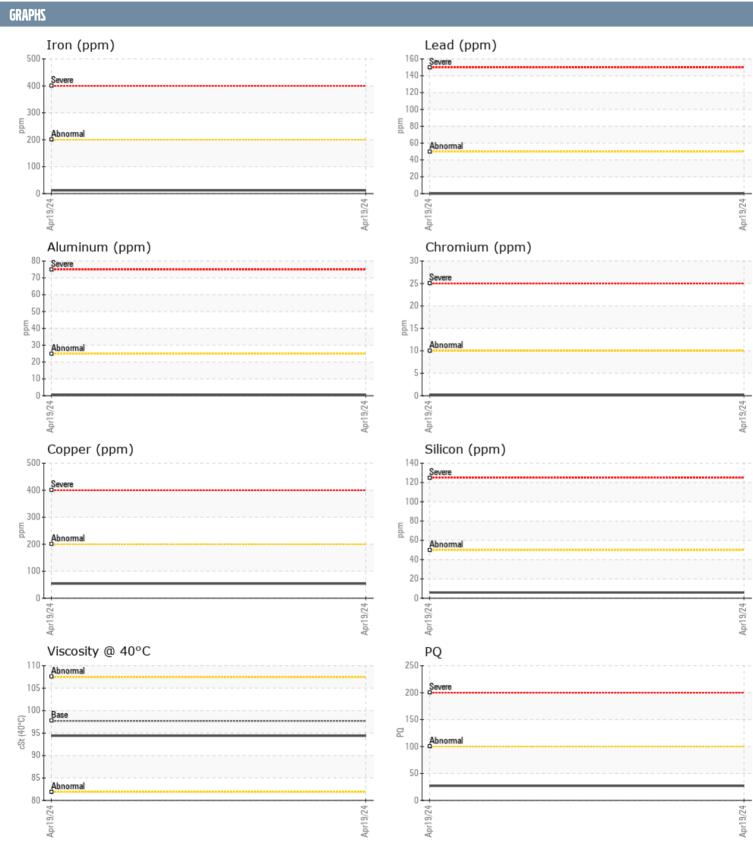

## DAVID GRAY ZF 20160854 - INBOARD - PORT GEARBOX

Sample No: VPA054929

Oil Type: SHELL ROTELLA T 30

| SAMPLE INFORM | ATION |               |      |  |
|---------------|-------|---------------|------|--|
| SAMPLE INFURM | ATIUN |               |      |  |
| Sample Number |       | VPA054929     | <br> |  |
| Sample Date   |       | 19 Apr 2024   | <br> |  |
| Machine Hours |       | 294           | <br> |  |
| Oil Hours     |       | 1             | <br> |  |
| Oil Changed   |       | Not Changd    | <br> |  |
| Sample Status |       | NORMAL        | <br> |  |
| OIL CONDITION |       |               |      |  |
| Visc @ 40°C   | cSt   | ■94.4         | <br> |  |
| CONTAMINATION |       |               |      |  |
| Water         | %     | NEG           | <br> |  |
| Silicon       | ppm   | <b>6</b>      | <br> |  |
| Sodium        | ppm   | ■3            | <br> |  |
| Potassium     | ppm   | <b>0</b>      | <br> |  |
| WEAR METALS   |       |               |      |  |
| PQ            |       | <b>■</b> 27   | <br> |  |
| Iron          | ppm   | <b>12</b>     | <br> |  |
| Copper        | ppm   | <b>■</b> 54   | <br> |  |
| Lead          | ppm   | ■0            | <br> |  |
| Tin           | ppm   | <b>-&lt;1</b> | <br> |  |
| Aluminum      | ppm   | <1            | <br> |  |
| Chromium      | ppm   | <br><1        | <br> |  |
| Molybdenum    | ppm   | <b>■</b> 119  | <br> |  |
| Nickel        | ppm   | ■0            | <br> |  |
| Titanium      | ppm   | 0             | <br> |  |
| Silver        | ppm   | 0             | <br> |  |
| Manganese     | ppm   | <b>1</b>      | <br> |  |
| Vanadium      | ppm   | 0             | <br> |  |
| ADDITIVES     |       |               |      |  |
| Calcium       | ppm   | 2811          | <br> |  |
| Magnesium     | ppm   | <b>65</b>     | <br> |  |
| Zinc          | ppm   | <b>■</b> 1208 | <br> |  |
| Phosphorus    | ppm   | 1124          | <br> |  |
| Barium        | ppm   | <b>■2</b>     | <br> |  |
| Boron         | ppm   | 16            | <br> |  |
| DOIOII        | ррпп  | 10            |      |  |

## Diagnosis

No corrective action is recommended at this time. Resample at the next service interval to monitor.All component wear rates are normal. There is no indication of any contamination in the oil. The condition of the oil is acceptable for the time in service.