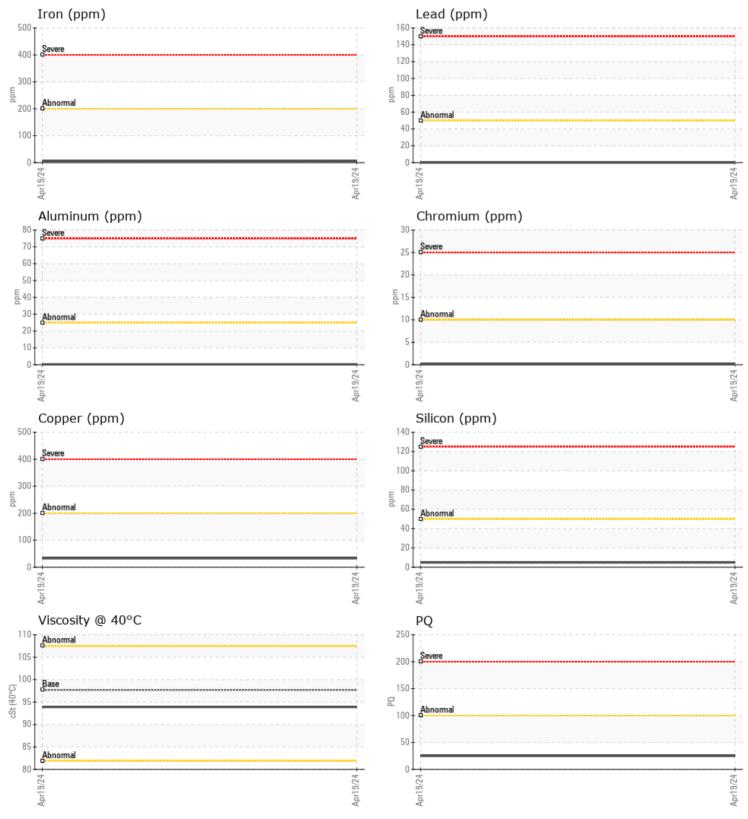

#### SAMPLE INFORMATION Sample Number VPA054928 Sample Date 19 Apr 2024 Machine Hours 287 **Oil Hours** 1 Oil Changed Not Changd NORMAL Sample Status **OIL CONDITION** F: Visc @ 40°C cSt 93.9 CONTAMINATION % NEG Water Silicon ppm 5 Sodium ppm **4** Potassium ppm 0 WEAR METALS PO 25 5 Iron ppm Copper ppm 33 Lead 0 ppm Tin ■ <1 ppm **||** <1 Aluminum ppm Chromium ppm ■ <1 Molybdenum 102 ppm 0 🔲 Nickel ppm Titanium 0 ppm Silver <1 ppm 1 Manganese ppm Vanadium 0 ppm **ADDITIVES** Calcium 2646 ppm Magnesium ppm 50 Zinc ppm 1150 Phosphorus ppm 1053 Barium 3 ppm Boron ppm 24

#### Diagnosis

No corrective action is recommended at this time. Resample at the next service interval to monitor.All component wear rates are normal. There is no indication of any contamination in the oil. The condition of the oil is acceptable for the time in service.

#### GRAPHS

Report Id: VP718610 [WUSCAR] 06156299 (Generated: 04/24/2024 15:38:11) Rev: 1

Contact/Location: OIL SAMPLE/PART - VP718610