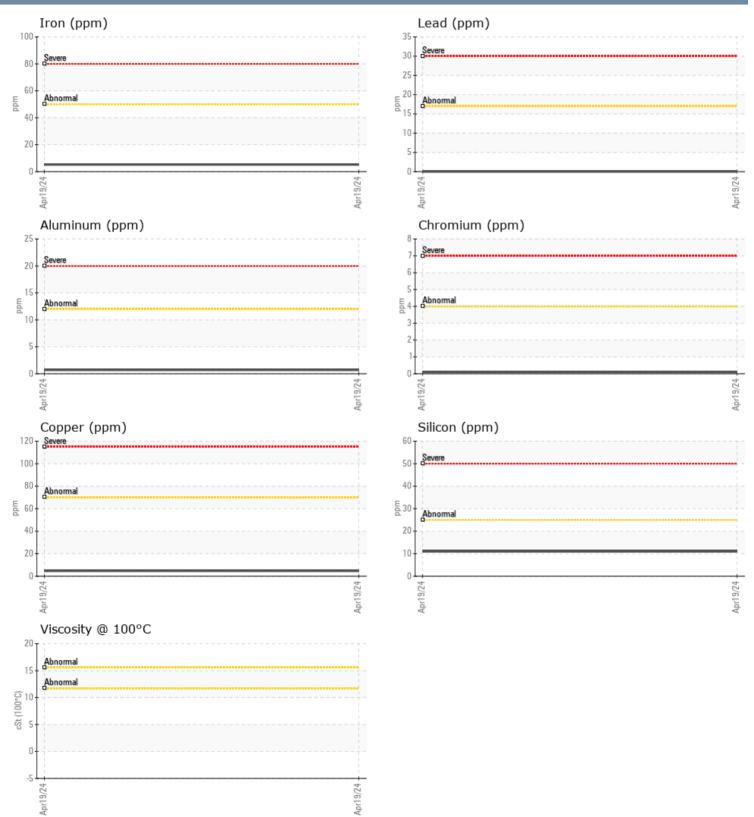

### CUMMINS K210009299 - PORT GENSET

| Sample No: | VPA036856 |  |  |
|------------|-----------|--|--|
| Oil Type:  | {unknown} |  |  |

| SAMPLE INFORM      | ATION |              |      |  |
|--------------------|-------|--------------|------|--|
| Sample Number      |       | VPA036856    | <br> |  |
| Sample Date        |       | 19 Apr 2024  | <br> |  |
| Machine Hours      |       | 336          | <br> |  |
| Oil Hours          |       | 0            | <br> |  |
| Oil Changed        |       | N/A          | <br> |  |
| Sample Status      |       | NORMAL       | <br> |  |
| OIL CONDITION      |       |              |      |  |
| Visc @ 40°C        | cSt   | 86.2         | <br> |  |
| CONTAMINATION      | 1     |              |      |  |
|                    |       |              |      |  |
| Water              | %     | NEG          | <br> |  |
| Glycol             | %     | NEG          | <br> |  |
| Fuel               | %     | <1.0         | <br> |  |
| Silicon            | ppm   | <b>11</b>    | <br> |  |
| Sodium             | ppm   | 3            | <br> |  |
| Potassium          | ppm   | 0            | <br> |  |
| WEAR METALS        |       |              |      |  |
| Iron               | ppm   | 5            | <br> |  |
| Copper             | ppm   | 5            | <br> |  |
| Lead               | ppm   | 0            | <br> |  |
| Tin                | ppm   | <b>■</b> <1  | <br> |  |
| Aluminum           | ppm   | <b></b> <1   | <br> |  |
| Chromium           | ppm   | <b>  </b> <1 | <br> |  |
| Molybdenum         | ppm   | 39           | <br> |  |
| Nickel             | ppm   | 0            | <br> |  |
| Titanium           | ppm   | 0            | <br> |  |
| Silver             | ppm   | 0            | <br> |  |
| Manganese          | ppm   | 2            | <br> |  |
| Vanadium           | ppm   | 0            | <br> |  |
| ADDITIVES          |       |              |      |  |
| Calcium            | 0000  | 1635         | <br> |  |
|                    | ppm   | 514          |      |  |
| Magnesium<br>Zin e | ppm   |              |      |  |
| Zinc               | ppm   | 870          | <br> |  |
| Phosphorus         | ppm   | 769          | <br> |  |
| Barium             | ppm   | 2            | <br> |  |
| Boron              | ppm   | 69           | <br> |  |

#### GRAPHS