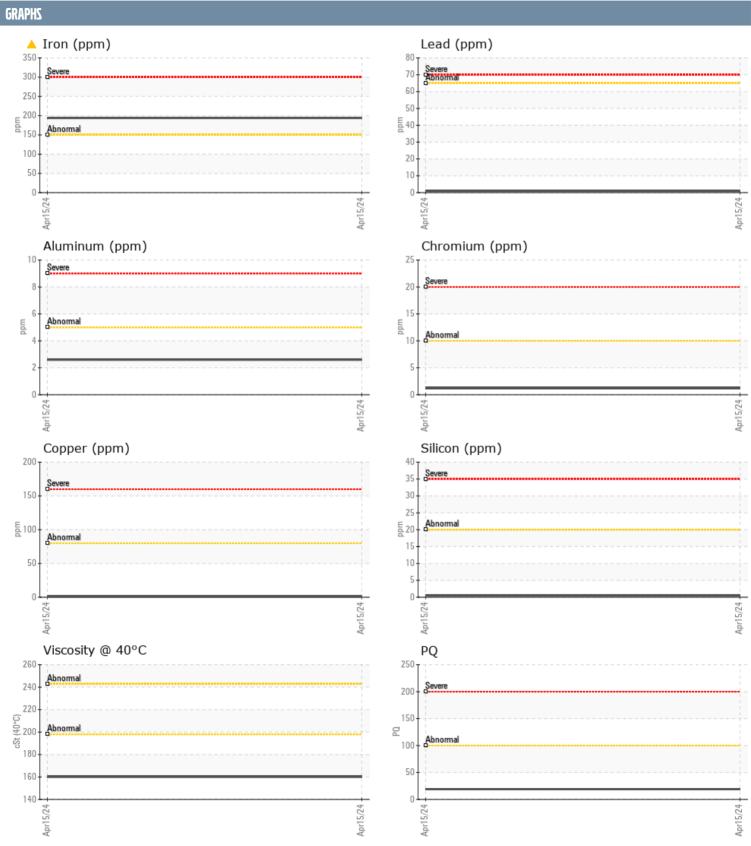

## MARINE MAX VOLVO PENTA 3020304282 - STERNDRIVE - PORT GEARBOX

Sample No: VPA053450
Oil Type: {unknown}

| SAMPLE INFORMA | ATION |               |      |  |
|----------------|-------|---------------|------|--|
| Sample Number  |       | VPA053450     | <br> |  |
| Sample Date    |       | 15 Apr 2024   | <br> |  |
| Machine Hours  |       | 445           | <br> |  |
| Oil Hours      |       | 0             | <br> |  |
| Oil Changed    |       | Not Changd    | <br> |  |
| Sample Status  |       | MARGINAL      | <br> |  |
| Sample Status  |       | WARGINAL      | <br> |  |
| OIL CONDITION  |       |               |      |  |
| Visc @ 40°C    | cSt   | <b>160.1</b>  | <br> |  |
| CONTAMINATION  |       |               |      |  |
| Water          | %     | NEG           | <br> |  |
| Silicon        | ppm   | <b>■&lt;1</b> | <br> |  |
| Sodium         | ppm   | ■0            | <br> |  |
| Potassium      | ppm   | ■0            | <br> |  |
|                |       |               |      |  |
| WEAR METALS    |       |               |      |  |
| PQ             |       | <b>19</b>     | <br> |  |
| Iron           | ppm   | <u> </u>      | <br> |  |
| Copper         | ppm   | <b>1</b>      | <br> |  |
| Lead           | ppm   | ■1            | <br> |  |
| Tin            | ppm   | ■0            | <br> |  |
| Aluminum       | ppm   | <b>■</b> 3    | <br> |  |
| Chromium       | ppm   | <b>1</b>      | <br> |  |
| Molybdenum     | ppm   | 43            | <br> |  |
| Nickel         | ppm   | ■5            | <br> |  |
| Titanium       | ppm   | <1            | <br> |  |
| Silver         | ppm   | 0             | <br> |  |
| Manganese      | ppm   | 1             | <br> |  |
| Vanadium       | ppm   | <1            | <br> |  |
| ZAVITIDDA      |       |               |      |  |
| Calcium        | ppm   | 2             | <br> |  |
| Magnesium      | ppm   | <1            | <br> |  |
| Zinc           | ppm   | 4             | <br> |  |
| Phosphorus     | ppm   | 196           | <br> |  |
| Barium         | ppm   | 0             | <br> |  |
| Boron          | ppm   | 0             | <br> |  |

## Diagnosis

No corrective action is recommended at this time. Resample at the next service interval to monitor. Gear wear is indicated. There is no indication of any contamination in the oil. The condition of the oil is acceptable for the time in service.