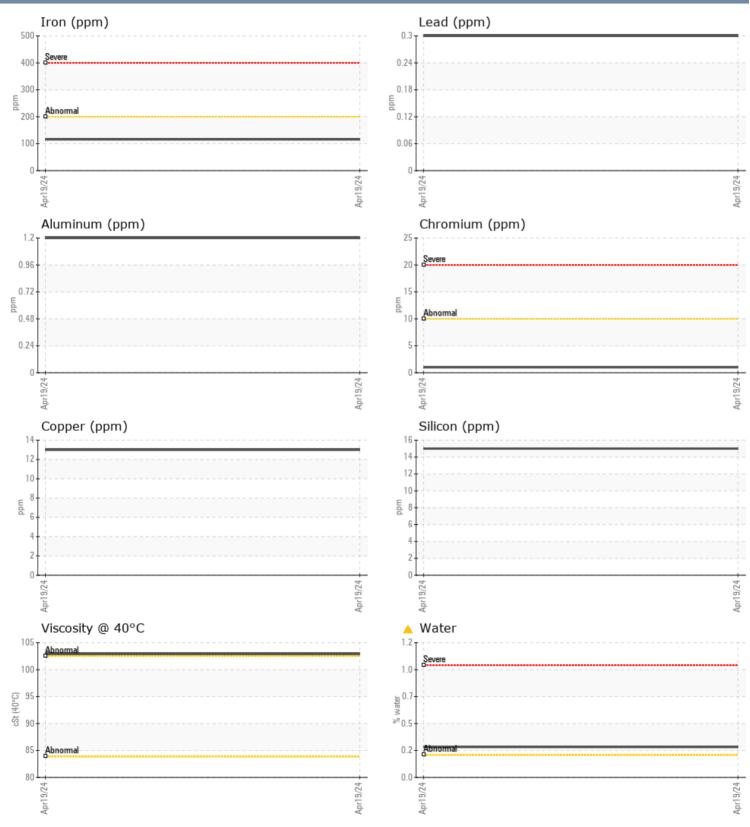

#### SAMPLE INFORMATION VPA054868 Sample Number Sample Date 19 Apr 2024 Machine Hours 144 0 **Oil Hours** Oil Changed N/A ABNORMAL Sample Status **OIL CONDITION** F: Visc @ 40°C cSt 102.9 CONTAMINATION % Water **0.271** Silicon ppm **15** Sodium ppm 19 Potassium ppm 2 WEAR METALS PO 40 116 Iron ppm Copper ppm 13 Lead <1 ppm 0 Tin ppm Aluminum ppm 1 Chromium 1 ppm Molybdenum 2 ppm **||** <1 Nickel ppm Titanium <1 ppm Silver 0 ppm 6 Manganese ppm Vanadium <1 ppm **ADDITIVES** Calcium 19 ppm 81 Magnesium ppm Zinc ppm 20 1264 Phosphorus ppm Barium 0 ppm 247 Boron ppm

### Diagnosis

We advise that you check for the source of water entry. We recommend that you drain the oil from the component if this has not already been done. Resample at the next service interval to monitor.All component wear rates are normal. There is a light concentration of water present in the oil. The oil is no longer serviceable due to the presence of contaminants.