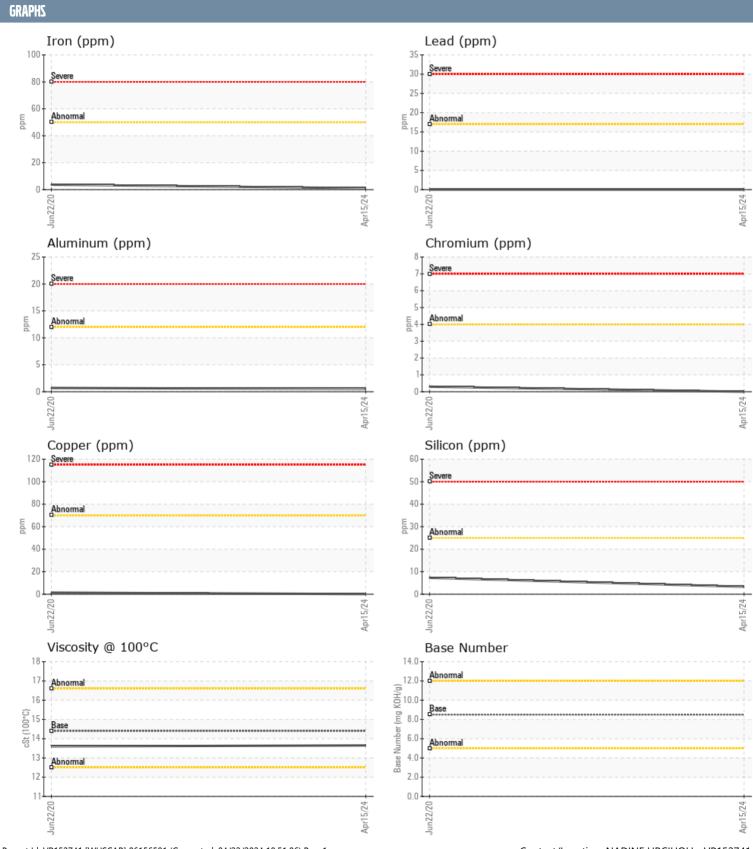

## SILVER SEAS YACHTS BRANDON KOHLER SGM32LJR9 - GENSET

Sample No: VPA052331

Oil Type: DIESEL ENGINE OIL SAE 40

| SAMPLE INFORMAT  | TION |                    |             |      |
|------------------|------|--------------------|-------------|------|
| Sample Number    |      | VPA052331          | VPA034700   | <br> |
| Sample Date      |      | 15 Apr 2024        | 22 Jun 2020 | <br> |
| Machine Hours    |      | 167                | 100         | <br> |
| Oil Hours        |      | 0                  | 0           | <br> |
| Oil Changed      |      | N/A                | Not Changd  | <br> |
| Sample Status    |      | NORMAL             | NORMAL      | <br> |
| OIL CONDITION    |      |                    |             |      |
| Visc @ 100°C     | cSt  | <b>13.65</b>       | □13.6       | <br> |
| Base Number (BN) |      | 9.8                | 15.0        | <br> |
| Oxidation (PA)   | %    | 52                 | 59          | <br> |
|                  | 70   | 32                 |             |      |
| CONTAMINATION    |      |                    |             |      |
| Water            | %    | NEG                | NEG         | <br> |
| Soot %           | %    | <b>■</b> 0         | □ 0.1       | <br> |
| Nitration (PA)   | %    | 38                 | 42          | <br> |
| Sulfation (PA)   | %    | 49                 | 54          | <br> |
| Glycol           | %    | NEG                | NEG         | <br> |
| Fuel             | %    | <1.0               | <1.0        | <br> |
| Silicon          | ppm  | <b>■3</b>          | <b>7</b>    | <br> |
| Sodium           | ppm  | ■0                 | <b>7</b>    | <br> |
| Potassium        | ppm  | <b>■</b> <1        | <b>2</b>    | <br> |
| WEAR METALS      |      |                    |             |      |
| Iron             | ppm  | <u> </u>           | <b>4</b>    | <br> |
| Copper           | ppm  | _<br><b>■&lt;1</b> | 1           | <br> |
| Lead             | ppm  | ■0                 | O           | <br> |
| Tin              | ppm  | <1                 | <b>0</b>    | <br> |
| Aluminum         | ppm  | <b>■&lt;1</b>      | <b>-</b> <1 | <br> |
| Chromium         | ppm  | <br><b></b> 0      | <b>-</b> <1 | <br> |
| Molybdenum       | ppm  | <b>■</b> 49        | <b>6</b> 2  | <br> |
| Nickel           | ppm  | <b>■</b> 0         | <b>-</b> <1 | <br> |
| Titanium         | ppm  | <b>■&lt;1</b>      | <b></b>     | <br> |
| Silver           | ppm  | <b>■</b> 0         | 0           | <br> |
| Manganese        | ppm  | <b>■&lt;1</b>      | <b>-</b> <1 | <br> |
| Vanadium         | ppm  | <1                 | 0           | <br> |
| ADDITIVES        |      |                    |             |      |
| Calcium          | ppm  | <b>1110</b>        | □1094       | <br> |
| Magnesium        | ppm  | <b>■</b> 973       | 1085        | <br> |
| Zinc             | ppm  | <b>1233</b>        | <b>1218</b> | <br> |
| Phosphorus       | ppm  | 942                | 1104        | <br> |
| Barium           | ppm  | □0                 | <b>0</b>    | <br> |
| Boron            | ppm  | <b>1</b> 4         | <b>1</b> 0  | <br> |
|                  | P P  |                    |             |      |

## Diagnosis

No corrective action is recommended at this time. Resample at the next service interval to monitor.All component wear rates are normal. There is no indication of any contamination in the oil. The BN result indicates that there is suitable alkalinity remaining in the oil. The condition of the oil is suitable for further service.