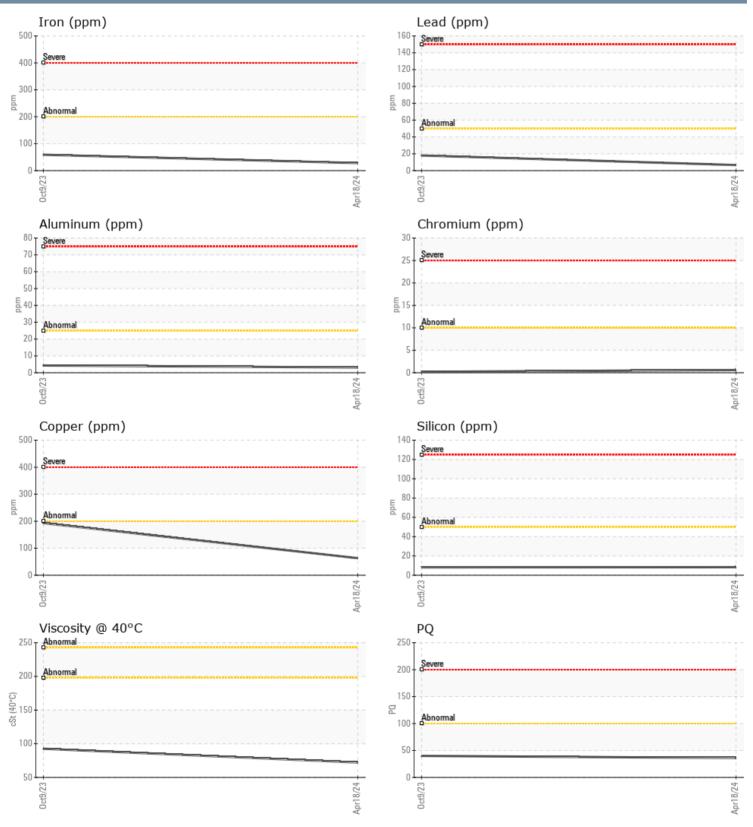

#### SAMPLE INFORMATION

| Sample Number |     | VPA056324   | VPA048822   | <br> |
|---------------|-----|-------------|-------------|------|
| Sample Date   |     | 18 Apr 2024 | 09 Oct 2023 | <br> |
| Machine Hours |     | 557         | 557         | <br> |
| Oil Hours     |     | 3           | 218         | <br> |
| Oil Changed   |     | Not Changd  | Changed     | <br> |
| Sample Status |     | NORMAL      | NORMAL      | <br> |
| OIL CONDITION |     |             |             |      |
| Visc @ 40°C   | cSt | ■72.1       | 92.6        | <br> |
| CONTAMINATION |     |             |             |      |
| Water         | %   | NEG         | NEG         | <br> |
| Silicon       | ppm | 8           | 8           | <br> |
| Sodium        | ppm | 3           | 0           | <br> |
| Potassium     | ppm | 2           | 0           | <br> |
| WEAR METALS   |     |             |             |      |
| PQ            |     | 36          | <b>4</b> 0  | <br> |
| Iron          | ppm | 28          | 59          | <br> |
| Copper        | ppm | 63          | 193         | <br> |
| Lead          | ppm | 7           | 18          | <br> |
| Tin           | ppm | <b>1</b>    | < 1         | <br> |
| Aluminum      | ppm | 3           | 4           | <br> |
| Chromium      | ppm | ■ <1        | < 1         | <br> |
| Molybdenum    | ppm | 31          | 42          | <br> |
| Nickel        | ppm | ■ <1        | <b></b> <1  | <br> |
| Titanium      | ppm | 1           | <1          | <br> |
| Silver        | ppm | 0           | 0           | <br> |
| Manganese     | ppm | <1          | <1          | <br> |
| Vanadium      | ppm | <1          | 0           | <br> |
| ADDITIVES     |     |             |             |      |
| Calcium       | ppm | 2348        | 3060        | <br> |
| Magnesium     | ppm | 241         | 100         | <br> |
| Zinc          | ppm | 899         | 1033        | <br> |
| Phosphorus    | ppm | 903         | 971         | <br> |
| Barium        | ppm | 0           | 0           | <br> |
| Boron         | ppm | 163         | 349         | <br> |
|               |     |             |             |      |

#### GRAPHS

Contact/Location: DENNIS BUTT - VP297371