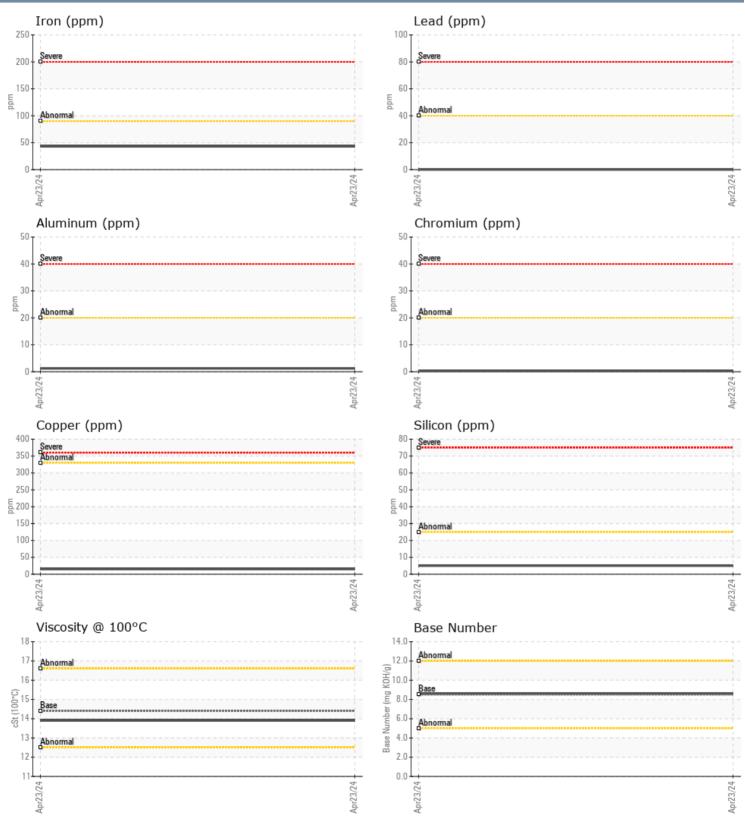

### GRAPHS

Report Id: VPBILPAN [WUSCAR] 06158672 (Generated: 05/04/2024 03:47:21) Rev: 1

Contact/Location: BILL VANDIVER - VPBILPAN