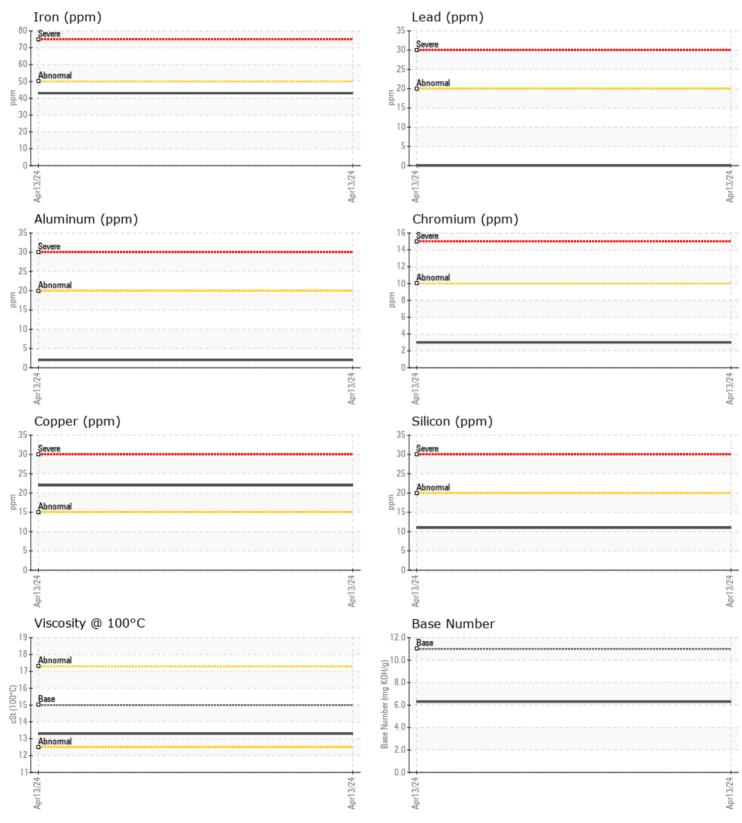

#### SAMPLE INFORMATION VPA059498 Sample Number Sample Date 13 Apr 2024 Machine Hours 70 70 **Oil Hours** Oil Changed Not Changd NORMAL Sample Status **OIL CONDITION** Visc @ 100°C cSt 13.3 Base Number (BN) mg KOH/g 6.3 Oxidation (PA) % 170 CONTAMINATION % NEG Water % Soot % 0.2 Nitration (PA) % 69 % Sulfation (PA) 100 NEG Glycol % Fuel % <1.0 Silicon 11 ppm Sodium 0 ppm Potassium **||** <1 ppm WEAR METALS Iron 43 ppm 22 Copper ppm Lead ppm 0 Tin 0 ppm Aluminum ppm 2 Chromium ppm 3 Molybdenum 46 ppm Nickel 2 ppm Titanium ppm 0 🔲 Silver 0 ppm Manganese 0 🔲 ppm Vanadium ppm 0 **ADDITIVES** Calcium 1210 ppm Magnesium 905 ppm Zinc ppm 1344 1088 Phosphorus ppm Barium 0 ppm Boron ppm 75

## Diagnosis

Resample at the next service interval to monitor.All component wear rates are normal. There is no indication of any contamination in the oil. The BN result indicates that there is suitable alkalinity remaining in the oil. The condition of the oil is acceptable for the time in service.

### GRAPHS

Report Id: VPSMAPLA [WUSCAR] 06158674 (Generated: 04/25/2024 15:12:32) Rev: 1

Contact/Location: ANDRES GARMENDIA - VPSMAPLA