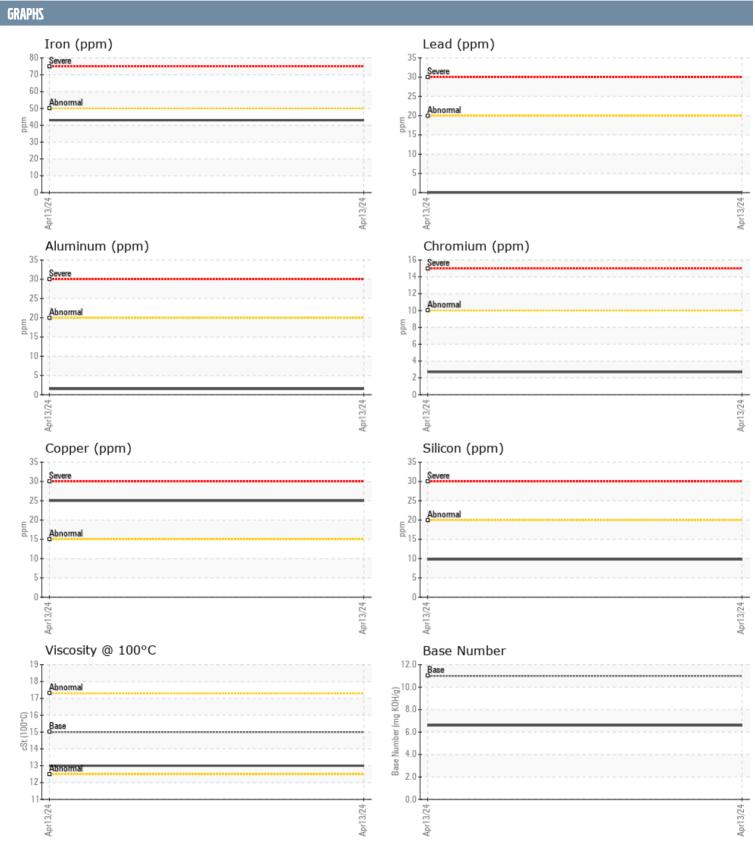

## 1867 MAN NOT GIVEN VPAO60892 - STARBOARD DIESEL ENGINE

Sample No: VPA060892

Oil Type: MOBIL DELVAC 1 5W40

| SAMPLE INFORMAT  | TION     |                |      |  |
|------------------|----------|----------------|------|--|
| Sample Number    |          | VPA060892      | <br> |  |
| Sample Date      |          | 13 Apr 2024    | <br> |  |
| Machine Hours    |          | 70             | <br> |  |
| Oil Hours        |          | 70             | <br> |  |
| Oil Changed      |          | Not Changd     | <br> |  |
| Sample Status    |          | NORMAL         | <br> |  |
| OIL CONDITION    |          |                |      |  |
|                  |          |                |      |  |
| Visc @ 100°C     | cSt      | <b>13.0</b>    | <br> |  |
| Base Number (BN) | mg KOH/g | <b>6.6</b>     | <br> |  |
| Oxidation (PA)   | %        | 167            | <br> |  |
| CONTAMINATION    |          |                |      |  |
| Water            | %        | NEG            | <br> |  |
| Soot %           | %        | ■0.2           | <br> |  |
| Nitration (PA)   | %        | 71             | <br> |  |
| Sulfation (PA)   | %        | 99             | <br> |  |
| Glycol           | %        | NEG            | <br> |  |
| Fuel             | %        | <1.0           | <br> |  |
| Silicon          | ppm      | <b>10</b>      | <br> |  |
| Sodium           | ppm      | ■0             | <br> |  |
| Potassium        | ppm      | <b>■ &lt;1</b> | <br> |  |
| WEAR METALS      |          |                |      |  |
| Iron             | ppm      | <b>43</b>      | <br> |  |
| Copper           | ppm      | 25             | <br> |  |
| Lead             | ppm      | ■0             | <br> |  |
| Tin              | ppm      | ■0             | <br> |  |
| Aluminum         | ppm      | <b>2</b>       | <br> |  |
| Chromium         | ppm      | 3              | <br> |  |
| Molybdenum       | ppm      | <b>46</b>      | <br> |  |
| Nickel           | ppm      | <b>1</b>       | <br> |  |
| Titanium         | ppm      | <b>0</b>       | <br> |  |
| Silver           | ppm      | <b>■</b> 0     | <br> |  |
| Manganese        | ppm      | <b>■</b> 0     | <br> |  |
| Vanadium         | ppm      | 0              | <br> |  |
| ADDITIVES        |          |                |      |  |
| Calcium          | ppm      | <b>1222</b>    | <br> |  |
| Magnesium        | ppm      | 906            | <br> |  |
| Zinc             | ppm      | <b>■</b> 1362  | <br> |  |
| Phosphorus       | ppm      | <b>1106</b>    | <br> |  |
| Barium           | ppm      | ■0             | <br> |  |
| Boron            | ppm      | <b>77</b>      | <br> |  |
|                  | PP       |                |      |  |

## Diagnosis

Resample at the next service interval to monitor. All component wear rates are normal. There is no indication of any contamination in the oil. The BN result indicates that there is suitable alkalinity remaining in the oil. The condition of the oil is acceptable for the time in service.