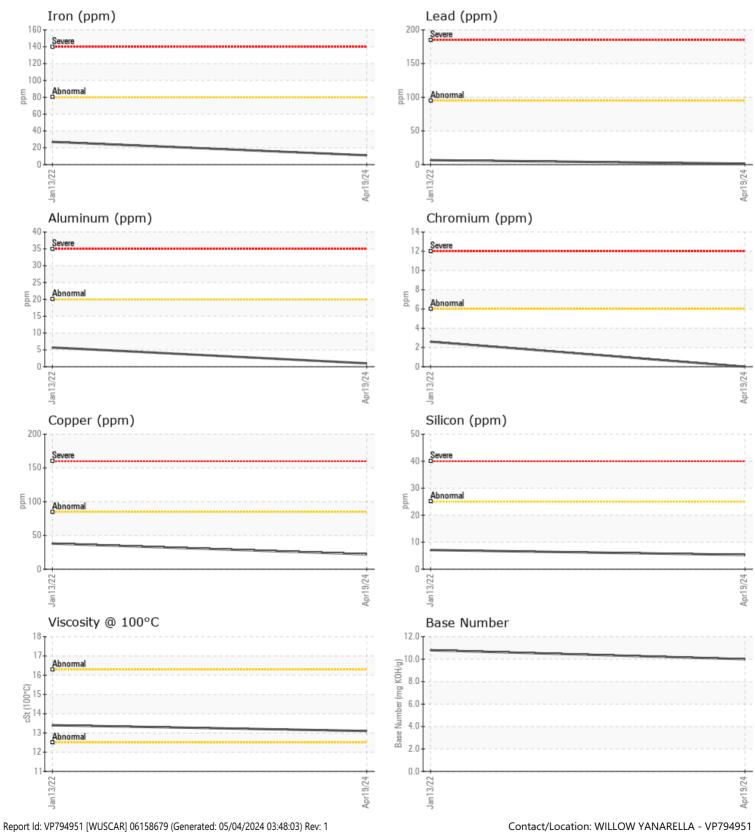

#### SAMPLE INFORMATION VPA053083 VPA035145 Sample Number Sample Date 19 Apr 2024 13 Jan 2022 Machine Hours 645 531 0 **Oil Hours** 114 Oil Changed Changed Changed NORMAL Sample Status NORMAL **OIL CONDITION** Visc @ 100°C cSt 13.1 13.4 10.8 Base Number (BN) mg KOH/g 10.0 Oxidation (PA) % 59 65 CONTAMINATION % NEG Water NFG % Soot % 0.4 0.7 Nitration (PA) % 56 68 % Sulfation (PA) 55 61 NEG Glycol % NFG Fuel % <1.0 <1.0 Silicon 5 7 ppm Sodium 2 12 ppm Potassium 0 🔲 ppm 1 WEAR METALS 11 Iron 27 ppm 22 38 Copper ppm Lead 7 ppm 1 Tin 0 2 ppm Aluminum 1 6 ppm Chromium ppm 0 3 Molybdenum 61 52 ppm Nickel 5 2 ppm Titanium ppm 0 🔲 < 1 Silver 0 3 ppm Manganese 0 🔲 <1 ppm Vanadium ppm 0 <1 **ADDITIVES** Calcium 1216 ■1115 ppm 1047 Magnesium 960 ppm Zinc ppm 1396 1258 Phosphorus ppm 1141 1012 Barium 0 0 ppm Boron ppm 0 10

#### GRAPHS