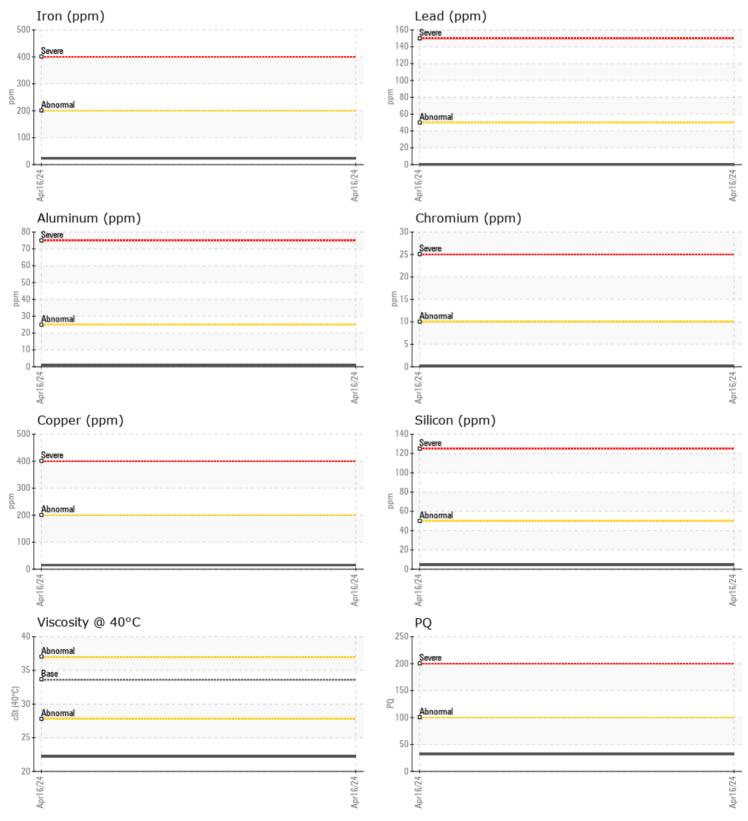

### ROBIN FRASER ZF ZF - INBOARD - CENTER GEARBOX

Sample No: VPA058479

Oil Type: CHEVRON AUTOMATIC TRANS FLUID MD-3

| SAMPLE INFORM | ATION |              |      |                                                                             |
|---------------|-------|--------------|------|-----------------------------------------------------------------------------|
| Sample Number |       | VPA058479    | <br> |                                                                             |
| Sample Date   |       | 16 Apr 2024  | <br> | <br>North Harbor Diesel Inc                                                 |
| Machine Hours |       | 27           | <br> | <br>720 30Th Street                                                         |
| Oil Hours     |       | 27           | <br> | <br>ANACORTES, WA                                                           |
| Oil Changed   |       | Changed      | <br> | <br>US 98221                                                                |
| Sample Status |       | NORMAL       | <br> | <br>Contact: ED MCFARLIN                                                    |
|               |       |              |      | ed@northharbordiesel.com<br>T:                                              |
| OIL CONDITION |       |              |      | F:                                                                          |
| Visc @ 40°C   | cSt   | 22.2         | <br> |                                                                             |
| CONTAMINATION |       |              |      | Diagnosis                                                                   |
| Water         | %     | NEG          | <br> | <br>Resample at the next service inter                                      |
| Silicon       | ppm   | 4            | <br> | <br>to monitor.All component wear ra                                        |
| Sodium        | ppm   | <br><1       | <br> | <br>are normal. There is no indication<br>any contamination in the oil. The |
| Potassium     | ppm   | 0            | <br> | <br>condition of the oil is acceptable                                      |
| l'otassiani   | ppm   |              |      | the time in service.                                                        |
| WEAR METALS   |       |              |      |                                                                             |
| PQ            |       | 32           | <br> |                                                                             |
| ron           | ppm   | 23           | <br> |                                                                             |
| Copper        | ppm   | <b>15</b>    | <br> |                                                                             |
| Lead          | ppm   | 0            | <br> |                                                                             |
| Tin           | ppm   | 0            | <br> |                                                                             |
| Aluminum      | ppm   | <b></b> <1   | <br> |                                                                             |
| Chromium      | ppm   | <b></b> <1   | <br> |                                                                             |
| Molybdenum    | ppm   | 0            | <br> |                                                                             |
| Nickel        | ppm   | 0            | <br> |                                                                             |
| Titanium      | ppm   | 0            | <br> |                                                                             |
| Silver        | ppm   | 0            | <br> |                                                                             |
| Manganese     | ppm   | <b>  </b> <1 | <br> |                                                                             |
| Vanadium      | ppm   | 0            | <br> |                                                                             |
| ADDITIVES     |       |              |      |                                                                             |
| Calcium       | ppm   | <b>3</b>     | <br> | <br>_                                                                       |
| Magnesium     | ppm   | 1            | <br> |                                                                             |
| Zinc          | ppm   | 6            | <br> |                                                                             |
| Phosphorus    | ppm   | <b>162</b>   | <br> |                                                                             |
| Barium        | ppm   | 2            | <br> |                                                                             |
|               | ۳۳۰۰۰ |              |      |                                                                             |

#### GRAPHS

Report Id: VP179089 [WUSCAR] 06159409 (Generated: 04/26/2024 11:07:56) Rev: 1

Contact/Location: ED MCFARLIN - VP179089