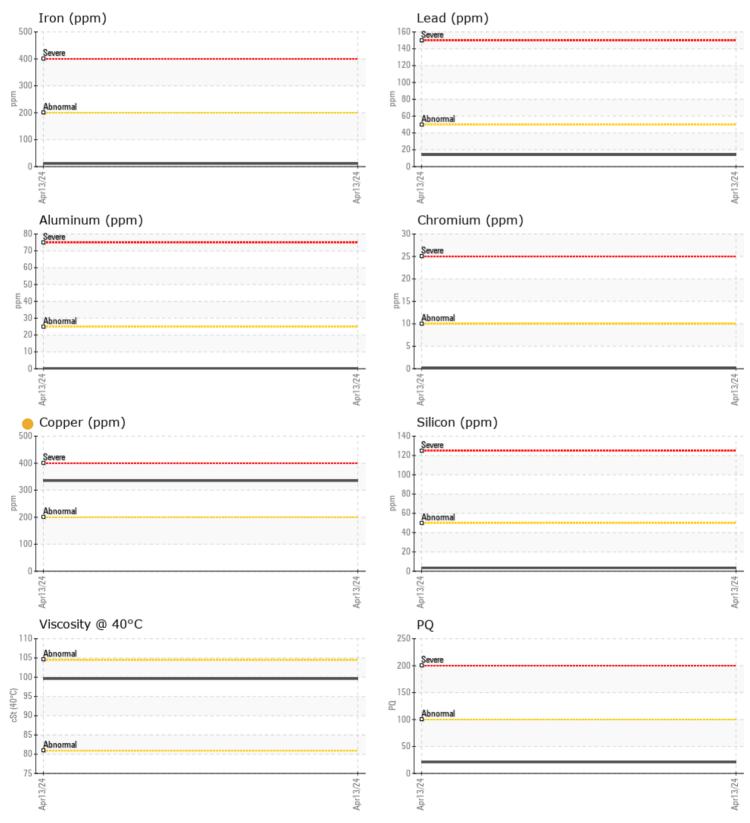

#### SAMPLE INFORMATION VPA060903 Sample Number Sample Date 13 Apr 2024 Machine Hours 70 70 **Oil Hours** Oil Changed Not Changd ATTENTION Sample Status **OIL CONDITION** F: Visc @ 40°C cSt 99.6 CONTAMINATION % Water NEG Silicon ppm 3 Sodium 1 ppm Potassium ppm 0 WEAR METALS PO 21 11 Iron ppm Copper 335 ppm Lead 14 ppm Tin 4 ppm **||** <1 Aluminum ppm Chromium ppm ■ <1 Molybdenum <1 ppm Nickel ppm 0 Titanium 0 ppm Silver 0 ppm Manganese <1 ppm Vanadium 0 ppm **ADDITIVES** Calcium 68 ppm Magnesium ppm 1423 Zinc ppm 1323 Phosphorus ppm 1153 Barium 0 ppm Boron ppm 5

#### Diagnosis

No corrective action is recommended at this time. Resample at the next service interval to monitor.The copper level is abnormal. Clutch disc wear or oil cooler leaching indicated. There is no indication of any contamination in the oil. The condition of the oil is acceptable for the time in service.

#### GRAPHS

Report Id: VPSMAPLA [WUSCAR] 06159410 (Generated: 04/26/2024 10:44:39) Rev: 1

Contact/Location: ANDRES GARMENDIA - VPSMAPLA