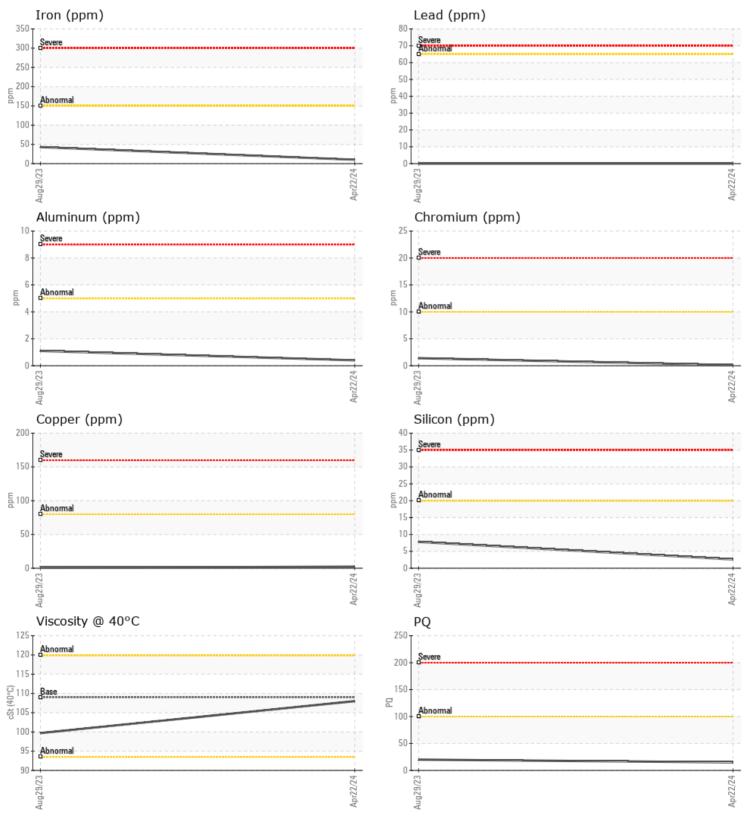

#### SAMPLE INFORMATION Sample Number VPA061589 VPA056525 Sample Date 22 Apr 2024 29 Aug 2023 4300 11th Ave. NW Machine Hours 226 50 SEATTLE, WA 226 50 **Oil Hours** US 98107 Oil Changed Changed Changed NORMAL Sample Status NORMAL T: (206)784-3703 **OIL CONDITION** F: (206)784-8823 Visc @ 40°C cSt 108 99.7 Diagnosis CONTAMINATION % Water NEG NEG Silicon ppm 3 8 Sodium 0 🔲 <1 ppm Potassium ppm 0 6 WEAR METALS PO 15 20 10 43 Iron ppm Copper 2 < 1 ppm Lead 0 0 ppm 0 0 Tin ppm 1 Aluminum ppm **||** <1 Chromium □ <1 1 ppm Molybdenum 0 0 ppm 0 🔲 2 Nickel ppm Titanium 0 0 ppm Silver 0 0 ppm ■16 Manganese 3 ppm Vanadium 0 0 ppm **ADDITIVES** Calcium 46 37 ppm Magnesium ppm 63 853 Zinc ppm 15 6 Phosphorus ppm 1459 153 Barium 0 ppm 0 Boron ppm 356 587

## Endor Marine LLC - Coastal Marine - 152124 Contact: WILLOW YANARELLA service@coastalmarineengine.com

Resample at the next service interval to monitor.All component wear rates are normal. There is no indication of any contamination in the oil. The condition of the oil is acceptable for the time in service.