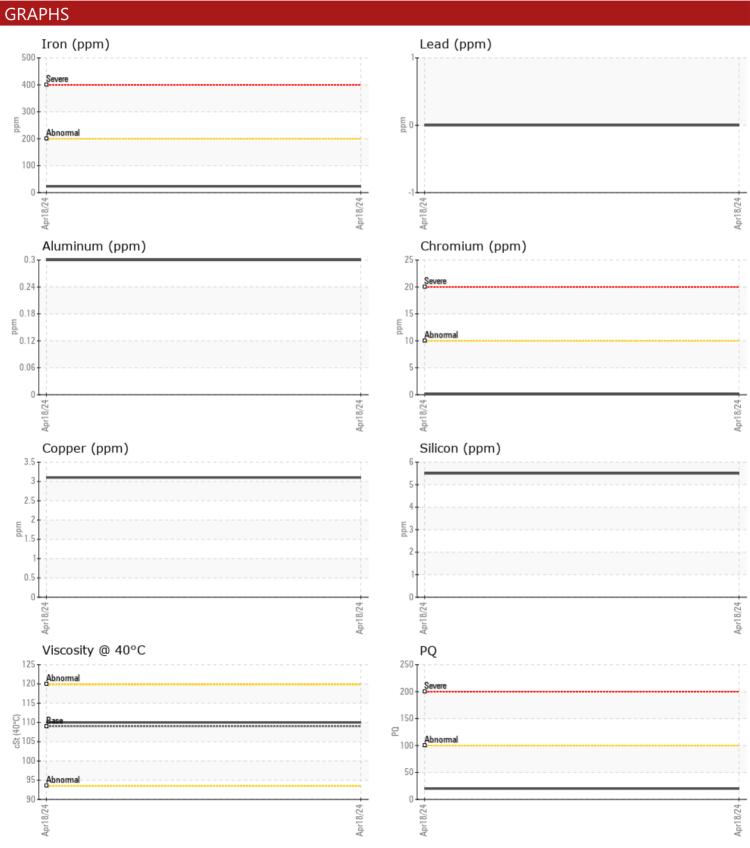

## [TOM ALLMAND [MIKE STEAD]] VOLVO PENTA 3194000553 - STARBOARD IPS

Sample No: VPA052355

**Oil Type:** GEAR OIL SAE 75W90

| SAMPLE I      | NFORM <i>A</i> | ATION         |      |  |
|---------------|----------------|---------------|------|--|
| Sample Number |                | VPA052355     | <br> |  |
| Sample Date   |                | 18 Apr 2024   | <br> |  |
| Machine Hours |                | 0             | <br> |  |
| Oil Hours     |                | 0             | <br> |  |
| Oil Changed   |                | N/A           | <br> |  |
| Sample Status |                | NORMAL        | <br> |  |
| •             |                | 110111111111  |      |  |
| OIL CONI      | DITION         |               |      |  |
| Visc @ 40°C   | cSt            | <b>110</b>    | <br> |  |
| CONTAM        | INATION        |               |      |  |
| Water         | %              | NEG           | <br> |  |
| Silicon       | ppm            | 6             | <br> |  |
| Sodium        | ppm            | <b>0</b>      | <br> |  |
| Potassium     | ppm            | <br>0         | <br> |  |
|               |                |               |      |  |
| WEAR ME       | ETALS          |               |      |  |
| PQ            |                | <b>20</b>     | <br> |  |
| Iron          | ppm            | <b>23</b>     | <br> |  |
| Copper        | ppm            | 3             | <br> |  |
| Lead          | ppm            | 0             | <br> |  |
| Tin           | ppm            | 0             | <br> |  |
| Aluminum      | ppm            | <1            | <br> |  |
| Chromium      | ppm            | <b>-&lt;1</b> | <br> |  |
| Molybdenum    | ppm            | <b>0</b>      | <br> |  |
| Nickel        | ppm            | <b>0</b>      | <br> |  |
| Titanium      | ppm            | 0             | <br> |  |
| Silver        | ppm            | 0             | <br> |  |
| Manganese     | ppm            | <b>■&lt;1</b> | <br> |  |
| Vanadium      | ppm            | 0             | <br> |  |
| ADDITIVE      | S              |               |      |  |
| Calcium       | ppm            | <b>3</b>      | <br> |  |
| Magnesium     | ppm            | <b>■</b> 0    | <br> |  |
| Zinc          | ppm            | ■0            | <br> |  |
| Phosphorus    | ppm            | <br>1448      | <br> |  |
| Barium        | ppm            | ■0            | <br> |  |
| Davan         | 10 10 100      | = 212         |      |  |

## Diagnosis

Resample at the next service interval to monitor. All component wear rates are normal. There is no indication of any contamination in the oil. The condition of the oil is acceptable for the time in service.