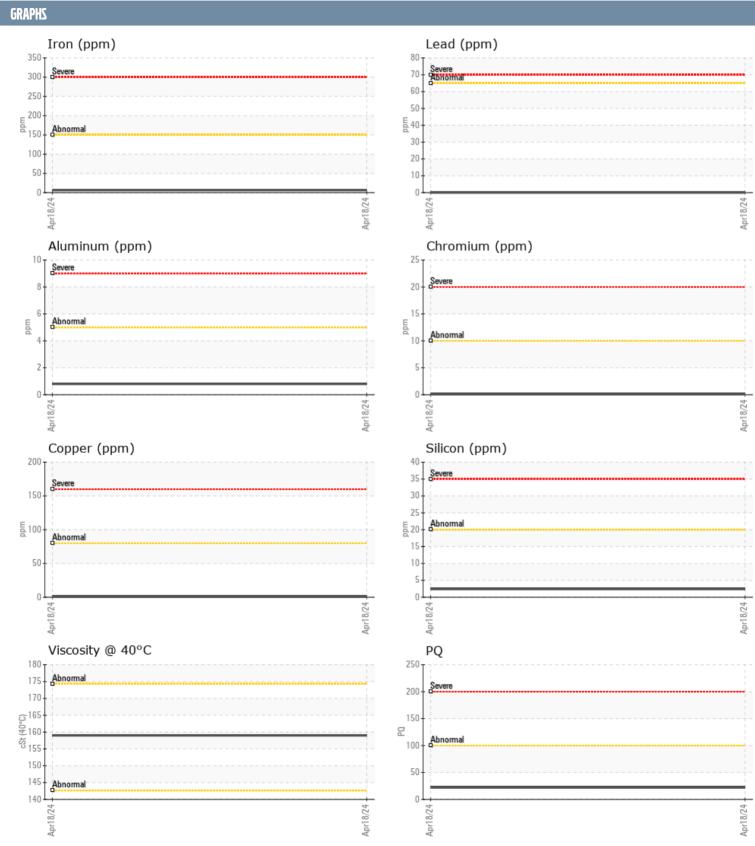

## NADINE URCIUOLI BEAU LAYNE VOLVO PENTA 2004029199 - PORT GEARBOX

Sample No: VPA053025

**Oil Type:** VOLVO PENTA GL-5 SAE 75W140

| SAMPLE INFORM | IATION |                |      |  |
|---------------|--------|----------------|------|--|
|               | milon  | VPAC-222-      |      |  |
| Sample Number |        | VPA053025      | <br> |  |
| Sample Date   |        | 18 Apr 2024    | <br> |  |
| Machine Hours |        | 1157           | <br> |  |
| Oil Hours     |        | 1157           | <br> |  |
| Oil Changed   |        | Changed        | <br> |  |
| Sample Status |        | NORMAL         | <br> |  |
| OIL CONDITION |        |                |      |  |
| Visc @ 40°C   | cSt    | <b>159</b>     | <br> |  |
| CONTAMINATION | 1      |                |      |  |
| Water         | %      | NEG            | <br> |  |
| Silicon       | ppm    | <b>2</b>       | <br> |  |
| Sodium        | ppm    | <b>2</b>       | <br> |  |
| Potassium     | ppm    | <b>0</b>       | <br> |  |
| WEAR METALS   |        |                |      |  |
| PQ            |        | <b>22</b>      | <br> |  |
| Iron          | ppm    | <b>6</b>       | <br> |  |
| Copper        | ppm    | <b>■&lt;1</b>  | <br> |  |
| Lead          | ppm    | <b>0</b>       | <br> |  |
| Tin           | ppm    | <b>0</b>       | <br> |  |
| Aluminum      | ppm    | <b>-&lt;</b> 1 | <br> |  |
| Chromium      | ppm    | <b>■&lt;1</b>  | <br> |  |
| Molybdenum    | ppm    | <b>0</b>       | <br> |  |
| Nickel        | ppm    | <b>0</b>       | <br> |  |
| Titanium      | ppm    | 0              | <br> |  |
| Silver        | ppm    | 0              | <br> |  |
| Manganese     | ppm    | <b>1</b>       | <br> |  |
| Vanadium      | ppm    | 0              | <br> |  |
| ADDITIVES     |        |                |      |  |
| Calcium       | ppm    | <b>3</b>       | <br> |  |
| Magnesium     | ppm    | ■835           | <br> |  |
| Zinc          | ppm    | <b>■</b> 0     | <br> |  |
| Phosphorus    | ppm    | <b>1428</b>    | <br> |  |
| Barium        | ppm    | ■0             | <br> |  |
| Boron         | ppm    | <b>■</b> 519   | <br> |  |
|               |        |                |      |  |

## Diagnosis

Resample at the next service interval to monitor. All component wear rates are normal. There is no indication of any contamination in the oil. The condition of the oil is acceptable for the time in service.