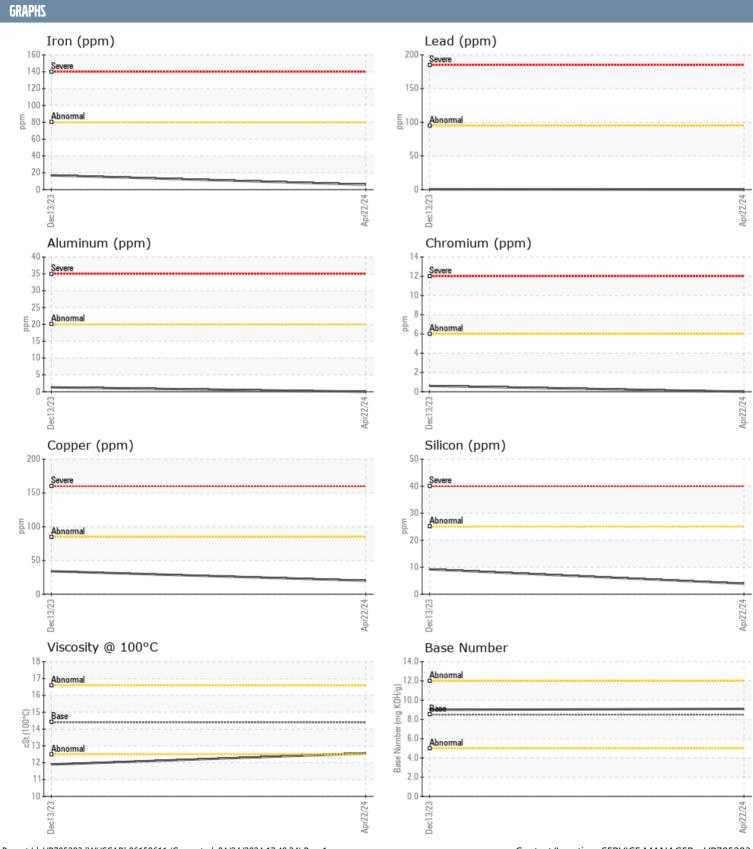

## BOLDING VOLVO PENTA 7011471209 - STARBOARD DIESEL ENGINE

Sample No: VPA059396

Oil Type: DIESEL ENGINE OIL SAE 15W40

| SAMPLE INFORMAT  | TION     |               |                 |      |
|------------------|----------|---------------|-----------------|------|
| Sample Number    |          | VPA059396     | VPA047045       | <br> |
| Sample Date      |          | 22 Apr 2024   | 13 Dec 2023     | <br> |
| Machine Hours    |          | 420           | 332             | <br> |
| Oil Hours        |          | 0             | 0               | <br> |
| Oil Changed      |          | Not Changd    | N/A             | <br> |
| Sample Status    |          | NORMAL        | ABNORMAL        | <br> |
| Sumple Status    |          | 1101111111111 | / IDITOTATIVITE |      |
| OIL CONDITION    |          |               |                 |      |
| Visc @ 100°C     | cSt      | <b>12.55</b>  | <b>△</b> 11.9   | <br> |
| Base Number (BN) | mg KOH/g | ■9.1          | ■9.0            | <br> |
| Oxidation (PA)   | %        | 59            | 62              | <br> |
| ` ′              |          |               |                 |      |
| CONTAMINATION    |          |               |                 |      |
| Water            | %        | NEG           | NEG             | <br> |
| Soot %           | %        | ■ 0.3         | □ 0.4           | <br> |
| Nitration (PA)   | %        | 54            | 63              | <br> |
| Sulfation (PA)   | %        | 55            | 57              | <br> |
| Glycol           | %        | NEG           | NEG             | <br> |
| Fuel             | %        | <b>1.0</b>    | <b>4.5</b>      | <br> |
| Silicon          | ppm      | <b>4</b>      | <b>9</b>        | <br> |
| Sodium           | ppm      | <b>1</b>      | <b>0</b>        | <br> |
| Potassium        | ppm      | <b>■</b> 0    | <b>0</b>        | <br> |
| WEAR METALS      |          |               |                 |      |
| Iron             | ppm      | <b>6</b>      | <b>1</b> 7      | <br> |
| Copper           | ppm      | <b>■20</b>    | ■34             | <br> |
| Lead             | ppm      | <b>■</b> 0    | <b>-</b> <1     | <br> |
| Tin              | ppm      | <b>■</b> 0    | <b>1</b>        | <br> |
| Aluminum         | ppm      | <b>■</b> 0    | <b>1</b>        | <br> |
| Chromium         | ppm      | <b>■</b> 0    | <b>-</b> <1     | <br> |
| Molybdenum       | ppm      | <b>■</b> 65   | <b>60</b>       | <br> |
| Nickel           | ppm      | <b>■</b> 0    | <b>-</b> <1     | <br> |
| Titanium         | ppm      | <b>0</b>      | <b>0</b>        | <br> |
| Silver           | ppm      | <b>■</b> 0    | <b>-</b> <1     | <br> |
| Manganese        | ppm      | <b>■</b> 0    | <b>-</b> <1     | <br> |
| Vanadium         | ppm      | 0             | 0               | <br> |
| ADDITIVES        |          |               |                 |      |
| Calcium          | ppm      | <b>1230</b>   | □1020           | <br> |
| Magnesium        | ppm      | <b>1034</b>   | 943             | <br> |
| Zinc             | ppm      | <b>1416</b>   | 1272            | <br> |
| Phosphorus       | ppm      | <b>1153</b>   | 1070            | <br> |
| Barium           | ppm      | ■0            | □0              | <br> |
| Boron            | ppm      | ■0            | 2               | <br> |
| DOTOTI           | ppiii    |               | <u> </u>        | <br> |