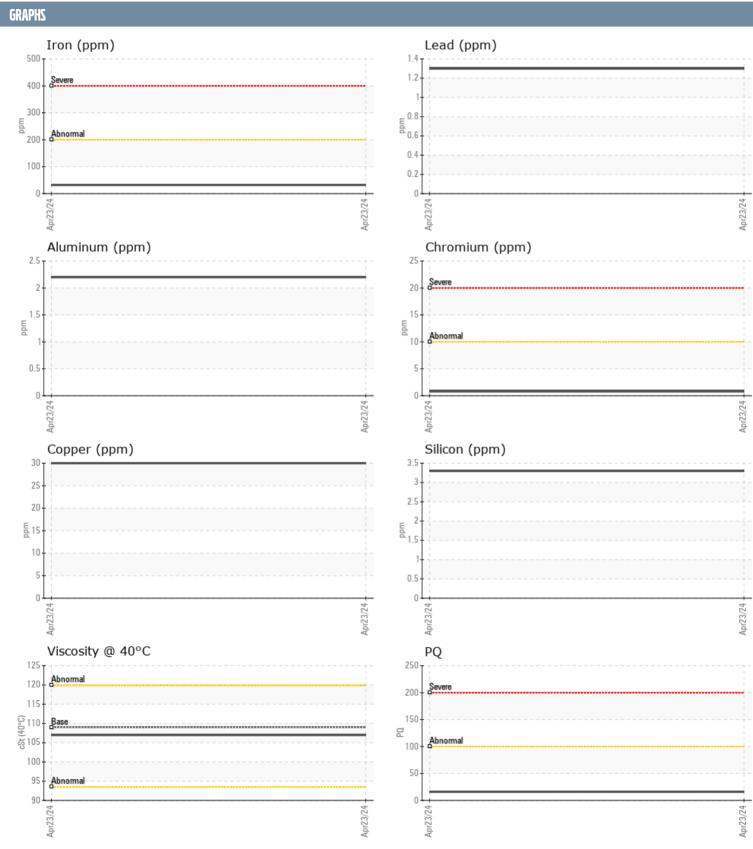

## ASHLEY CRAIG 624716 VOLVO PENTA 3200000603 - PORT IPS

Sample No: VPA015457

**Oil Type:** GEAR OIL SAE 75W90

| SAMPLE INFORM | IATION |               |      |  |
|---------------|--------|---------------|------|--|
|               | INTION |               |      |  |
| Sample Number |        | VPA015457     | <br> |  |
| Sample Date   |        | 23 Apr 2024   | <br> |  |
| Machine Hours |        | 142           | <br> |  |
| Oil Hours     |        | 142           | <br> |  |
| Oil Changed   |        | Not Changd    | <br> |  |
| Sample Status |        | NORMAL        | <br> |  |
| OIL CONDITION |        |               |      |  |
| Visc @ 40°C   | cSt    | <b>■ 107</b>  | <br> |  |
| CONTAMINATION | 1      |               |      |  |
| Water         | %      | NEG           | <br> |  |
| Silicon       | ppm    | 3             | <br> |  |
| Sodium        | ppm    | ■0            | <br> |  |
| Potassium     | ppm    | <br>4         | <br> |  |
|               |        |               |      |  |
| WEAR METALS   |        |               |      |  |
| PQ            |        | <b>1</b> 6    | <br> |  |
| Iron          | ppm    | ■32           | <br> |  |
| Copper        | ppm    | <b>■30</b>    | <br> |  |
| Lead          | ppm    | 1             | <br> |  |
| Tin           | ppm    | 1             | <br> |  |
| Aluminum      | ppm    | 2             | <br> |  |
| Chromium      | ppm    | <b>■&lt;1</b> | <br> |  |
| Molybdenum    | ppm    | <b>2</b>      | <br> |  |
| Nickel        | ppm    | ■2            | <br> |  |
| Titanium      | ppm    | <1            | <br> |  |
| Silver        | ppm    | <1            | <br> |  |
| Manganese     | ppm    | <b>4</b>      | <br> |  |
| Vanadium      | ppm    | <1            | <br> |  |
| ADDITIVES     |        |               |      |  |
| Calcium       | ppm    | <b>2</b> 1    | <br> |  |
| Magnesium     | ppm    | 67            | <br> |  |
| Zinc          | ppm    | ■8            | <br> |  |
| Phosphorus    | ppm    | <b>1425</b>   | <br> |  |
| Barium        | ppm    | <b>■</b> <1   | <br> |  |
| Boron         | ppm    | ■351          | <br> |  |
|               |        |               |      |  |

## Diagnosis

No corrective action is recommended at this time. Resample at the next service interval to monitor.All component wear rates are normal. There is no indication of any contamination in the oil. The condition of the oil is acceptable for the time in service.