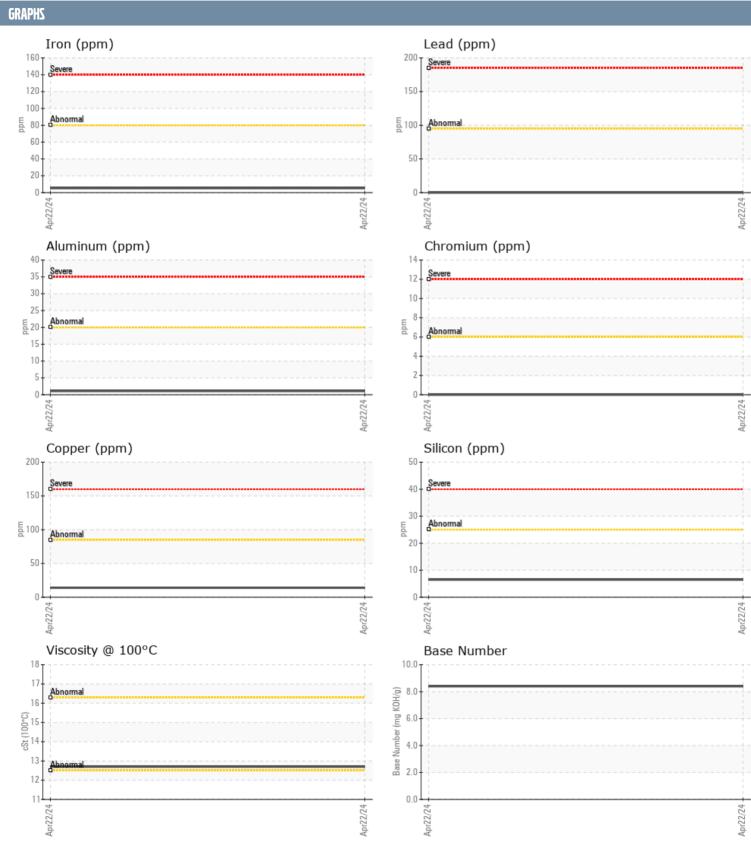

## TOM MEYERS PATRICK/503010-5202 VOLVO PENTA 70114226877 - STARBOARD DIESEL ENGINE

Sample No: VPA061995

Oil Type: VOLVO VDS-4.5 Premium Motor Oil 15W40

| SAMPLE INFORMAT  | TION     |               |      |  |
|------------------|----------|---------------|------|--|
| Sample Number    |          | VPA061995     | <br> |  |
| Sample Date      |          | 22 Apr 2024   | <br> |  |
| Machine Hours    |          | 734           | <br> |  |
| Oil Hours        |          | 0             | <br> |  |
| Oil Changed      |          | Changed       | <br> |  |
| Sample Status    |          | NORMAL        | <br> |  |
|                  |          |               |      |  |
| OIL CONDITION    |          |               |      |  |
| Visc @ 100°C     | cSt      | <b>12.7</b>   | <br> |  |
| Base Number (BN) | mg KOH/g | ■8.4          | <br> |  |
| Oxidation (PA)   | %        | 53            | <br> |  |
| CONTAMINATION    |          |               |      |  |
| CONTAMINATION    |          |               |      |  |
| Water            | %        | NEG           | <br> |  |
| Soot %           | %        | <b>0.2</b>    | <br> |  |
| Nitration (PA)   | %        | 59            | <br> |  |
| Sulfation (PA)   | %        | 53            | <br> |  |
| Glycol           | %        | NEG           | <br> |  |
| Fuel             | %        | <1.0          | <br> |  |
| Silicon          | ppm      | <b>6</b>      | <br> |  |
| Sodium           | ppm      | <b>■2</b>     | <br> |  |
| Potassium        | ppm      | <b>1</b>      | <br> |  |
| WEAR METALS      |          |               |      |  |
| Iron             | ppm      | <u> </u>      | <br> |  |
| Copper           | ppm      | <b>1</b> 4    | <br> |  |
| Lead             | ppm      | ■0            | <br> |  |
| Tin              | ppm      | 0             | <br> |  |
| Aluminum         | ppm      | <b>1</b>      | <br> |  |
| Chromium         | ppm      | 0             | <br> |  |
| Molybdenum       | ppm      | <b>■</b> 39   | <br> |  |
| Nickel           | ppm      | ■0            | <br> |  |
| Titanium         | ppm      | <b>0</b>      | <br> |  |
| Silver           | ppm      | ■0            | <br> |  |
| Manganese        | ppm      | ■0            | <br> |  |
| Vanadium         | ppm      | 0             | <br> |  |
| ADDITIVES        |          |               |      |  |
|                  |          | -44           |      |  |
| Calcium          | ppm      | <b>■ 1455</b> | <br> |  |
| Magnesium        | ppm      | <b>790</b>    | <br> |  |
| Zinc             | ppm      | <b>■</b> 933  | <br> |  |
| Phosphorus       | ppm      | <b>■807</b>   | <br> |  |
| Barium           | ppm      | <b>0</b>      | <br> |  |
| Boron            | ppm      | 136           | <br> |  |

## Diagnosis

No corrective action is recommended at this time. Resample at the next service interval to monitor.All component wear rates are normal. There is no indication of any contamination in the oil. The BN result indicates that there is suitable alkalinity remaining in the oil. The condition of the oil is acceptable for the time in service.