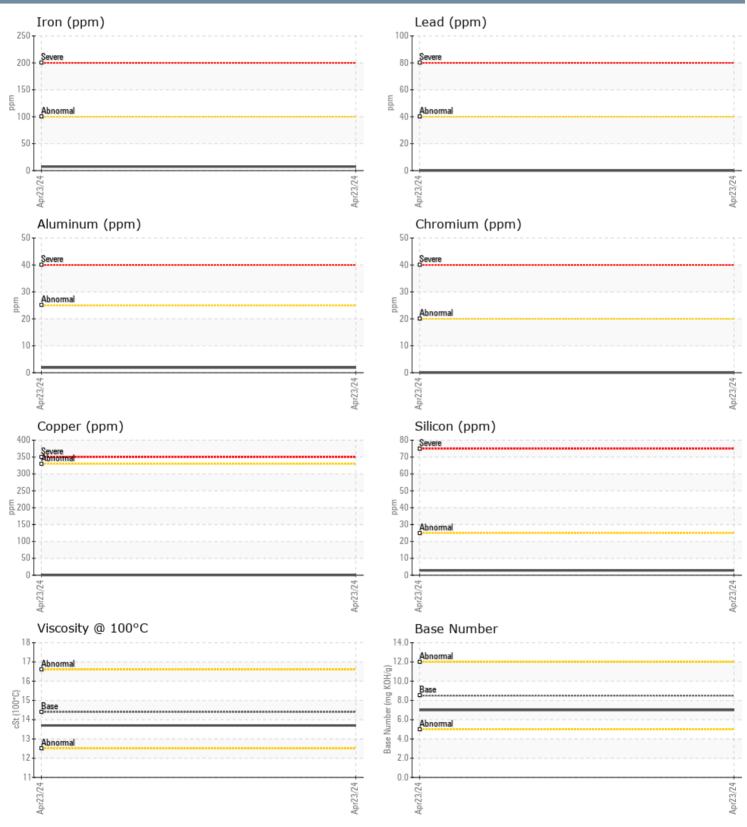

#### GRAPHS

Report Id: VPADVNAP [WUSCAR] 06160000 (Generated: 04/26/2024 11:15:24) Rev: 1

Contact/Location: KEITH SPICER - VPADVNAP