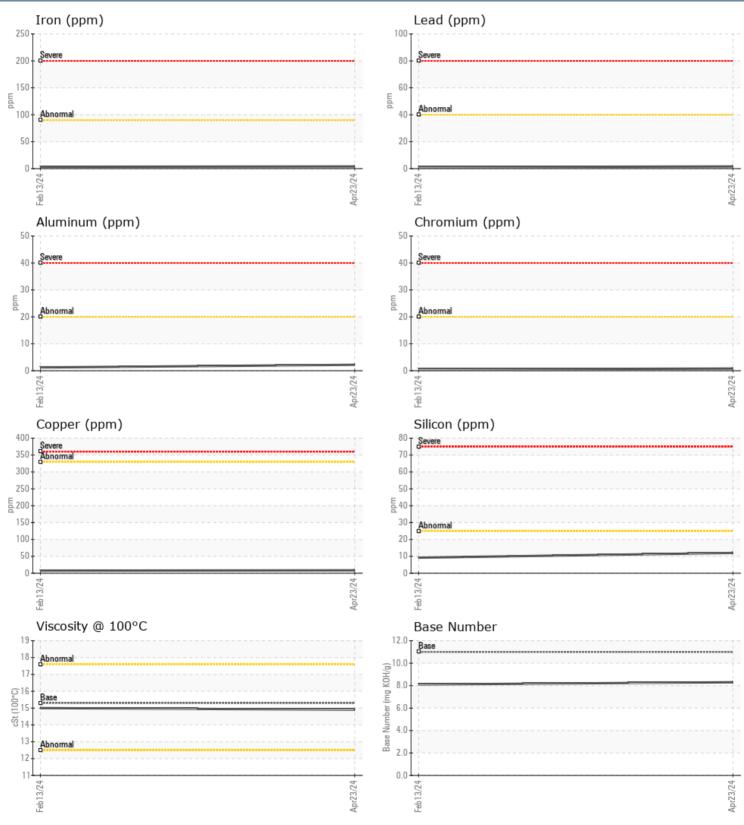

### US NAVY 205559 CUMMINS 73463854 - DIESEL ENGINE

Sample No: VPA059902

Oil Type: CUMMINS CUMMINS BLUE 2000 15W40

| SAMPLE INFORMAT  |            |              |             |      |
|------------------|------------|--------------|-------------|------|
|                  |            |              |             |      |
| Sample Number    |            | VPA059902    | VPA059900   | <br> |
| Sample Date      |            | 23 Apr 2024  | 13 Feb 2024 | <br> |
| Machine Hours    |            | 3            | 0           | <br> |
| Oil Hours        |            | 3            |             | <br> |
| Oil Changed      |            | Not Changd   | Not Changd  | <br> |
| Sample Status    |            | NORMAL       | NORMAL      | <br> |
| OIL CONDITION    |            |              |             |      |
| Visc @ 100°C     | cSt        | <b>14.9</b>  | 15.0        | <br> |
| Base Number (BN) | mg KOH/g   | 8.3          | 8.1         | <br> |
| Oxidation (PA)   | %          | 63           | 63          | <br> |
| CONTAMINATION    |            |              |             |      |
| Water            | %          | NEG          | NEG         | <br> |
| Soot %           | %          | 0.1          | 0           | <br> |
| Nitration (PA)   | %          | 41           | 41          | <br> |
| Sulfation (PA)   | %          | 54           | 55          | <br> |
| Glycol           | %          | NEG          | NEG         | <br> |
| Fuel             | %          | <1.0         | <1.0        | <br> |
| Silicon          | ppm        | 12           | 9           | <br> |
| Sodium           | ppm        | 3            |             | <br> |
| Potassium        | ppm        | 9            | 9           | <br> |
|                  | <b>F F</b> |              | -           |      |
| WEAR METALS      |            |              |             |      |
| Iron             | ppm        | <b>4</b>     | 3           | <br> |
| Copper           | ppm        | 8            | 8           | <br> |
| Lead             | ppm        | 2            | 1           | <br> |
| Tin              | ppm        | <b>1</b>     | <b></b> <1  | <br> |
| Aluminum         | ppm        | 2            | 1           | <br> |
| Chromium         | ppm        | <b>  </b> <1 | <1          | <br> |
| Molybdenum       | ppm        | <b>4</b>     | 5           | <br> |
| Nickel           | ppm        | ∎1           | <b></b> <1  | <br> |
| Titanium         | ppm        | 1            | 1           | <br> |
| Silver           | ppm        |              | <1          | <br> |
| Manganese        | ppm        | 2            | 1           | <br> |
| Vanadium         | ppm        | <1           | <1          | <br> |
| ADDITIVES        |            |              |             |      |
| Calcium          | ppm        | <b>1979</b>  | 1993        | <br> |
| Magnesium        | ppm        | 52           | 42          | <br> |
| Zinc             | ppm        | 1063         | 1055        | <br> |
| Phosphorus       | ppm        | 884          | 988         | <br> |
| Barium           |            | 004<br><1    | 0           | <br> |
| Boron            | ppm        | ■<1<br>■195  | 208         | <br> |
| DOIOII           | ppm        | - ISS        | 200         | <br> |

#### GRAPHS

Report Id: VP152133 [WUSCAR] 06160190 (Generated: 04/26/2024 18:18:50) Rev: 1

Contact/Location: Mitchell Cogswell - VP152133