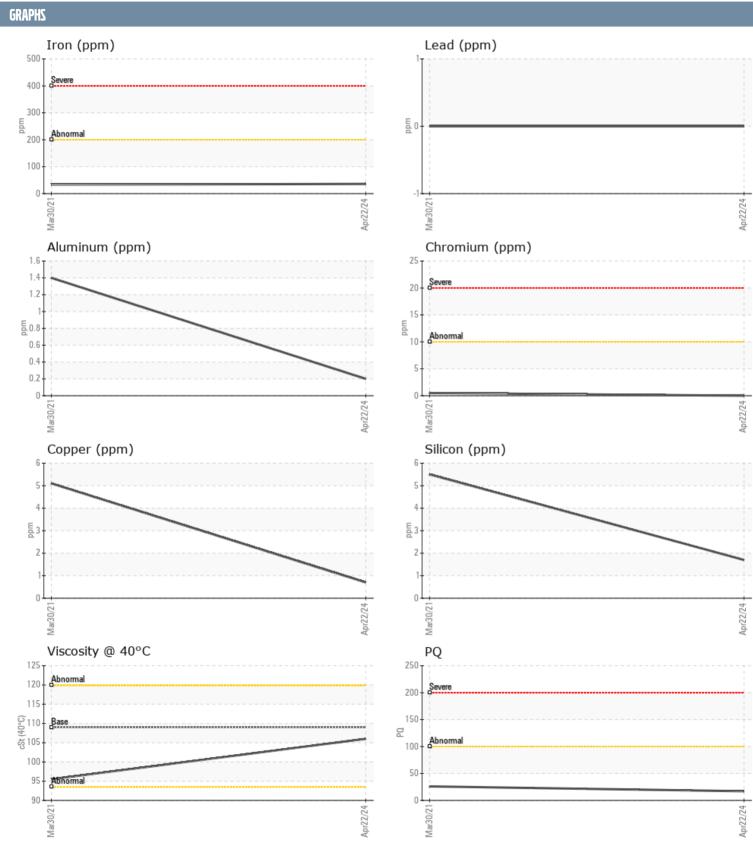

## BRANNON 585994 VOLVO PENTA 3950005464 - STARBOARD IPS

Sample No: VPA025255

**Oil Type:** GEAR OIL SAE 75W90

| SAMPLE INFORMATION |     |             |             |  |  |
|--------------------|-----|-------------|-------------|--|--|
| Sample Number      |     | VPA025255   | VPA020062   |  |  |
| Sample Date        |     | 22 Apr 2024 | 30 Mar 2021 |  |  |
| Machine Hours      |     | 434         | 89          |  |  |
| Oil Hours          |     | 89          | 89          |  |  |
| Oil Changed        |     | Changed     | Changed     |  |  |
| Sample Status      |     | NORMAL      | NORMAL      |  |  |
| OIL CONDITION      |     |             |             |  |  |
| Visc @ 40°C        | cSt | <b>106</b>  | □95.5       |  |  |
| CONTAMINATION      | 1   |             |             |  |  |
| Water              | %   | NEG         | NEG         |  |  |
| Silicon            | ppm | 2           | 6           |  |  |
| Sodium             | ppm | <b>7</b>    | <b>5</b>    |  |  |
| Potassium          | ppm | <b>■</b> <1 | <b>1</b> 0  |  |  |
| WEAR METALS        |     |             |             |  |  |
| PQ                 |     | <b>17</b>   | <b>2</b> 6  |  |  |
| Iron               | ppm | <b>■</b> 36 | ■33         |  |  |
| Copper             | ppm | <1          | 5           |  |  |
| Lead               | ppm | 0           | 0           |  |  |
| Tin                | ppm | <1          | 0           |  |  |
| Aluminum           | ppm | <1          | 1           |  |  |
| Chromium           | ppm | <b>0</b>    | <b></b> <1  |  |  |
| Molybdenum         | ppm | <b>0</b>    | <b>0</b>    |  |  |
| Nickel             | ppm | <b>0</b>    | < 1         |  |  |
| Titanium           | ppm | 0           | 0           |  |  |
| Silver             | ppm | 0           | 0           |  |  |
| Manganese          | ppm | <b>2</b>    | <b>5</b>    |  |  |
| Vanadium           | ppm | 0           | <1          |  |  |
| ADDITIVES          |     |             |             |  |  |
| Calcium            | ppm | <b>12</b>   | <b>■</b> 38 |  |  |
| Magnesium          | ppm | <b>15</b>   | 988         |  |  |
| Zinc               | ppm | <b>5</b>    | <b>■</b> 3  |  |  |
| Phosphorus         | ppm | <b>1494</b> | <b>1505</b> |  |  |
| Barium             | ppm | <b>0</b>    | <b>0</b>    |  |  |
| Boron              | ppm | ■324        | ■506        |  |  |
|                    |     |             |             |  |  |

## Diagnosis

F:

No corrective action is recommended at this time. Resample at the next service interval to monitor.All component wear rates are normal. There is no indication of any contamination in the oil. The condition of the oil is acceptable for the time in service.