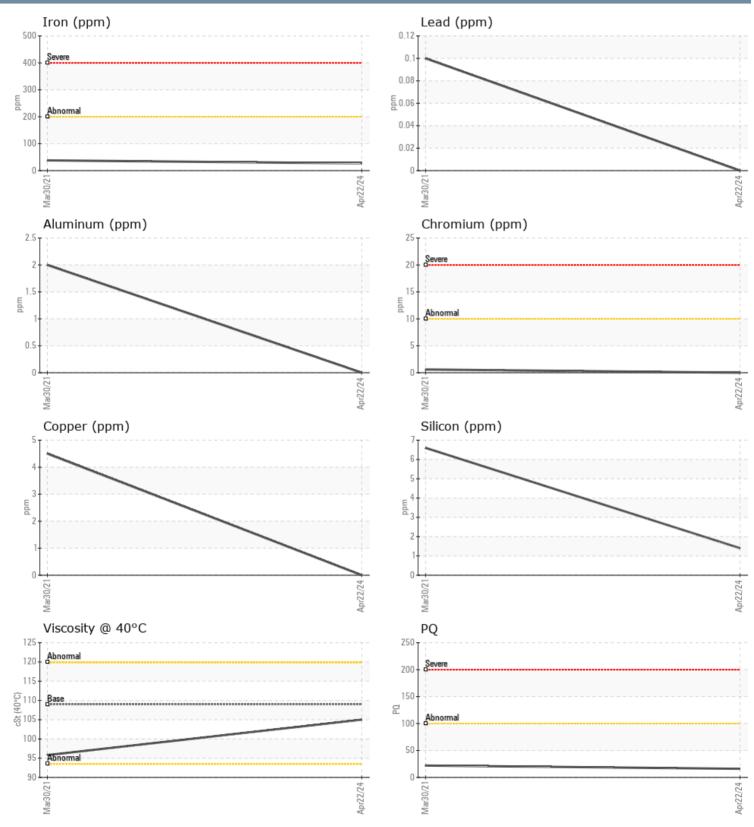

## BRANNON 585994 VOLVO PENTA 3950005465 - PORT IPS

Sample No: VPA025258

**Oil Type:** GEAR OIL SAE 75W90

| SAMPLE INFORMATION |     |              |             |  |  |                                                                  |
|--------------------|-----|--------------|-------------|--|--|------------------------------------------------------------------|
| Sample Number      |     | VPA025258    | VPA020984   |  |  | _                                                                |
| Sample Date        |     | 22 Apr 2024  | 30 Mar 2021 |  |  | Galati Yacht Sales LLC                                           |
| Machine Hours      |     | 434          | 89          |  |  | 900 S. BAY BLVD., PO Box 862                                     |
| Oil Hours          |     | 89           | 89          |  |  | ANNA MARIA, FL                                                   |
| Oil Changed        |     | Changed      | Changed     |  |  | US 34216                                                         |
| Sample Status      |     | NORMAL       | NORMAL      |  |  | Contact: SEAN CARDOW                                             |
| OIL CONDITION      |     |              |             |  |  | SCARDOW@GALATIYACHTS.COM<br>T:                                   |
| Visc @ 40°C        | cSt | 105          | 95.8        |  |  | F:                                                               |
| CONTAMINATION      |     |              |             |  |  | Diagnosis                                                        |
| CONTAMINATION      |     |              |             |  |  | No corrective action is recomme                                  |
| Water              | %   | NEG          | NEG         |  |  | at this time. Resample at the nex                                |
| Silicon            | ppm | 1            | 7           |  |  | service interval to monitor.All                                  |
| Sodium             | ppm | 2            | 6           |  |  | component wear rates are norm                                    |
| Potassium          | ppm | 0            | 2           |  |  | There is no indication of any                                    |
| WEAR METALS        |     |              |             |  |  | contamination in the oil. The condition of the oil is acceptable |
| PQ                 |     | <b>1</b> 6   | 22          |  |  | the time in service.                                             |
| ron                | ppm | 27           | 38          |  |  |                                                                  |
| Copper             | ppm | 0            | 4           |  |  |                                                                  |
| _ead               | ppm | 0            | <1          |  |  |                                                                  |
| Гin                | ppm | <1           | 0           |  |  |                                                                  |
| Aluminum           | ppm | 0            | 2           |  |  |                                                                  |
| Chromium           | ppm | 0            | <b></b> <1  |  |  |                                                                  |
| Molybdenum         | ppm | 0            | 0           |  |  |                                                                  |
| Nickel             | ppm | 0            | <b></b> <1  |  |  |                                                                  |
| Titanium           | ppm | 0            | 0           |  |  |                                                                  |
| Silver             | ppm | 0            | 0           |  |  |                                                                  |
| Manganese          | ppm | <b>  </b> <1 | 6           |  |  |                                                                  |
| Vanadium           | ppm | 0            | <1          |  |  |                                                                  |
| ADDITIVES          |     |              |             |  |  |                                                                  |
| Calcium            | ppm | <b>1</b> 0   | 45          |  |  |                                                                  |
| Magnesium          | ppm | <b>10</b>    | 984         |  |  |                                                                  |
| Zinc               | ppm | 3            | 2           |  |  |                                                                  |
| Phosphorus         | ppm | <b>1488</b>  | 1518        |  |  |                                                                  |
| Barium             | ppm | 0            | 0           |  |  |                                                                  |
| Boron              | ppm | 320          | 502         |  |  |                                                                  |

## GRAPHS

Report Id: VP648685 [WUSCAR] 06160719 (Generated: 05/04/2024 03:21:44) Rev: 1

Contact/Location: SEAN CARDOW - VP648685