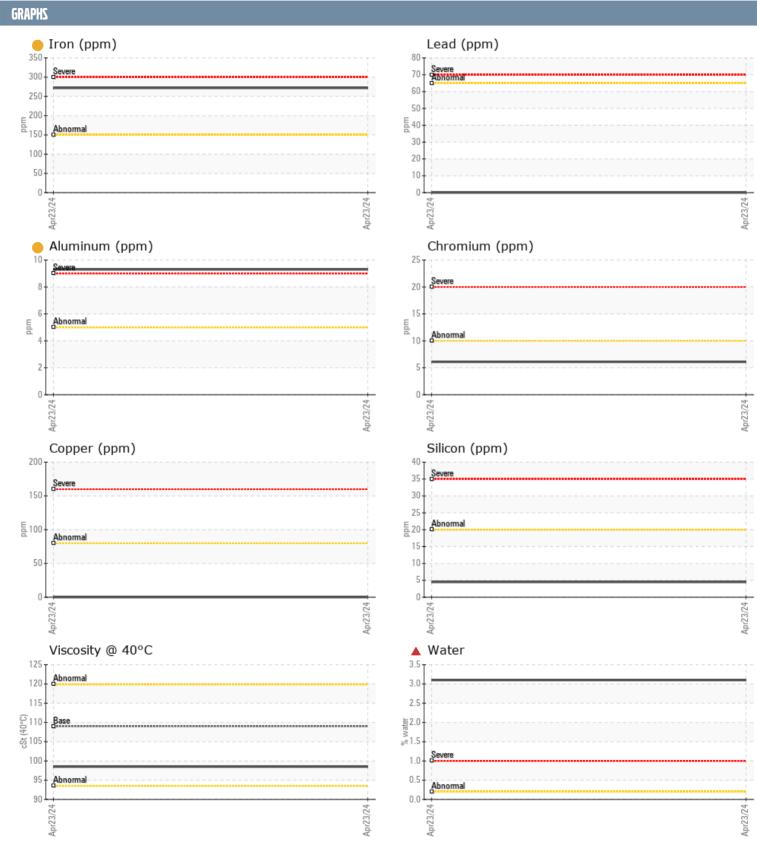

## TERRY JENSEN EVAN/502662 VOLVO PENTA A 1 195775 - STERNDRIVE - CENTER GEARBOX

Sample No: VPA059641

Oil Type: GEAR OIL SAE 75W90

| SAMPLE INFORMA | ATION      |               |      |  |
|----------------|------------|---------------|------|--|
|                | ATION      |               |      |  |
| Sample Number  |            | VPA059641     | <br> |  |
| Sample Date    |            | 23 Apr 2024   | <br> |  |
| Machine Hours  |            | 0             | <br> |  |
| Oil Hours      |            | 0             | <br> |  |
| Oil Changed    |            | N/A           | <br> |  |
| Sample Status  |            | SEVERE        | <br> |  |
| OIL CONDITION  |            |               |      |  |
| Visc @ 40°C    | cSt        | ■98.5         | <br> |  |
| CONTAMINATION  |            |               |      |  |
| Water          | %          | <b>▲</b> 3.10 | <br> |  |
| Silicon        | ppm        | <b>4</b>      | <br> |  |
| Sodium         | ppm        | <b>270</b>    | <br> |  |
| Potassium      | ppm        | 10            | <br> |  |
| 1 Otassiaiii   | ррпп       |               |      |  |
| WEAR METALS    |            |               |      |  |
| PQ             |            | <b>■29</b>    | <br> |  |
| Iron           | ppm        | <b>272</b>    | <br> |  |
| Copper         | ppm        | <b>■</b> 0    | <br> |  |
| Lead           | ppm        | <b>0</b>      | <br> |  |
| Tin            | ppm        | <b>2</b>      | <br> |  |
| Aluminum       | ppm        | <u> </u>      | <br> |  |
| Chromium       | ppm        | <b>6</b>      | <br> |  |
| Molybdenum     | ppm        | <b>4</b>      | <br> |  |
| Nickel         | ppm        | <b>■</b> 8    | <br> |  |
| Titanium       | ppm        | <1            | <br> |  |
| Silver         | ppm        | 0             | <br> |  |
| Manganese      | ppm        | 34            | <br> |  |
| Vanadium       | ppm        | 0             | <br> |  |
| ADDITIVES      |            |               |      |  |
| Calcium        | nnm        | <b>105</b>    | <br> |  |
| Magnesium      | ppm<br>ppm | 42            | <br> |  |
| Zinc           |            | <b>■ 109</b>  | <br> |  |
| Phosphorus     | ppm        | <b>1453</b>   | <br> |  |
| Barium         |            | <b>3</b>      | <br> |  |
|                | ppm        |               | <br> |  |
| Boron          | ppm        | <b>157</b>    | <br> |  |

## Diagnosis

We advise that you check for the source of water entry. We recommend that you drain the oil from the component if this has not already been done. We recommend an early resample to monitor this condition. Gear wear is indicated. There is a high concentration of water present in the oil. The oil is no longer serviceable due to the presence of contaminants.