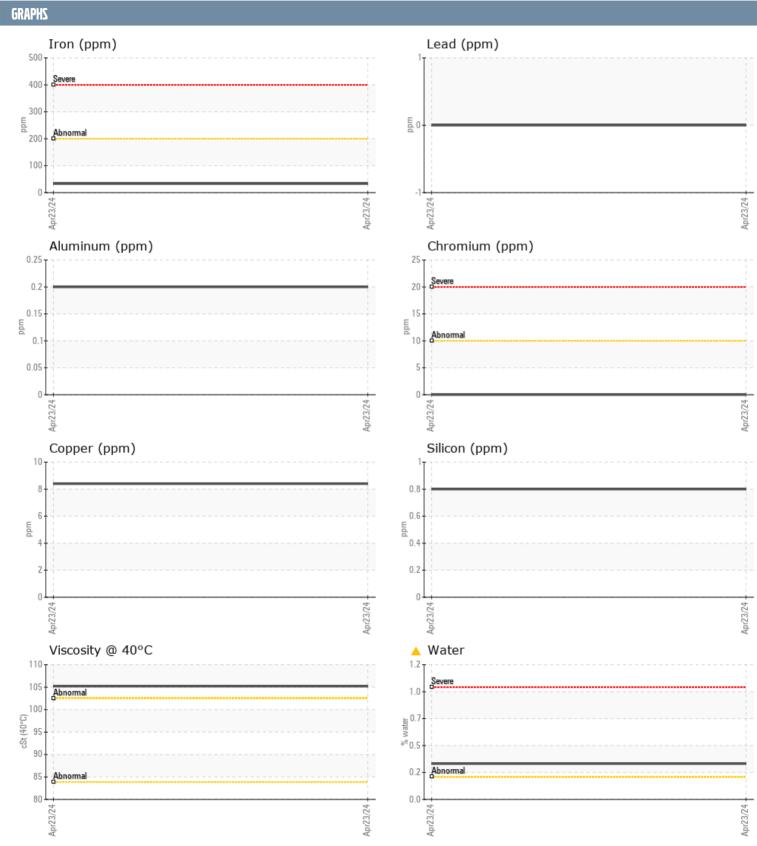

## DUNN VOLVO PENTA 3200000678 - STARBOARD IPS

Sample No: VPA053614
Oil Type: {unknown}

| SAMPLE INFORM | ATION |                |      |  |
|---------------|-------|----------------|------|--|
| SAMPLE INFURM | ATIUN |                |      |  |
| Sample Number |       | VPA053614      | <br> |  |
| Sample Date   |       | 23 Apr 2024    | <br> |  |
| Machine Hours |       | 0              | <br> |  |
| Oil Hours     |       | 0              | <br> |  |
| Oil Changed   |       | N/A            | <br> |  |
| Sample Status |       | ABNORMAL       | <br> |  |
| OIL CONDITION |       |                |      |  |
| Visc @ 40°C   | cSt   | ■ 105.2        | <br> |  |
| CONTAMINATION |       |                |      |  |
| Water         | %     | <b>△</b> 0.318 | <br> |  |
| Silicon       | ppm   | <1             | <br> |  |
| Sodium        | ppm   | <b>1</b> 4     | <br> |  |
| Potassium     | ppm   | _<br>1         | <br> |  |
| WEAR METALS   |       |                |      |  |
| PQ            |       | <b>■24</b>     | <br> |  |
| Iron          | ppm   | <b>■33</b>     | <br> |  |
| Copper        | ppm   | 8              | <br> |  |
| Lead          | ppm   | 0              | <br> |  |
| Tin           | ppm   | <1             | <br> |  |
| Aluminum      | ppm   | <1             | <br> |  |
| Chromium      | ppm   | ■0             | <br> |  |
| Molybdenum    | ppm   | 0              | <br> |  |
| Nickel        | ppm   | ■0             | <br> |  |
| Titanium      | ppm   | 0              | <br> |  |
| Silver        | ppm   | 0              | <br> |  |
| Manganese     | ppm   | 3              | <br> |  |
| Vanadium      | ppm   | 0              | <br> |  |
| ADDITIVES     |       |                |      |  |
| Calcium       | ppm   | 14             | <br> |  |
| Magnesium     | ppm   | 8              | <br> |  |
| Zinc          | ppm   | 40             | <br> |  |
| Phosphorus    | ppm   | 1454           | <br> |  |
| Barium        | ppm   | 0              | <br> |  |
| Boron         | ppm   | 286            | <br> |  |
|               |       |                |      |  |

## Diagnosis

No corrective action is recommended at this time. Resample at the next service interval to monitor.All component wear rates are normal. There is a light concentration of water present in the oil. The condition of the oil is acceptable for the time in service.