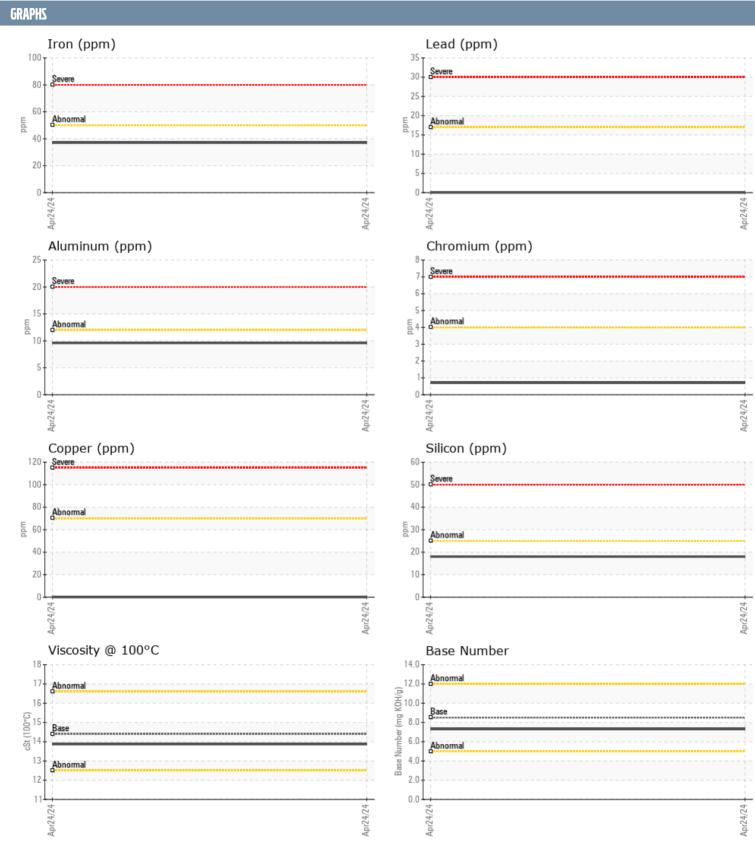

## FISCHER PANDA 171678 - GENSET

Sample No: VPA058065

Oil Type: DIESEL ENGINE OIL SAE 15W40

| SAMPLE INFORMAT      | TION      |               |      |  |
|----------------------|-----------|---------------|------|--|
| Sample Number        |           | VPA058065     | <br> |  |
| Sample Date          |           | 24 Apr 2024   | <br> |  |
| Machine Hours        |           | 951           | <br> |  |
| Oil Hours            |           | 0             | <br> |  |
| Oil Changed          |           | Not Changd    | <br> |  |
| Sample Status        |           | NORMAL        | <br> |  |
|                      |           | 1101111111111 | <br> |  |
| OIL CONDITION        |           |               |      |  |
| Visc @ 100°C         | cSt       | <b>13.87</b>  | <br> |  |
| Base Number (BN)     | mg KOH/g  | <b>7.3</b>    | <br> |  |
| Oxidation (PA)       | %         | 87            | <br> |  |
| CONTAMINATION        |           |               |      |  |
| Water                | %         | NEG           | <br> |  |
| Soot %               | %         | ■0.4          | <br> |  |
| Nitration (PA)       | %         | 89            | <br> |  |
| Sulfation (PA)       | %         | 63            | <br> |  |
| Glycol               | %         | NEG           | <br> |  |
| Fuel                 | %         | <1.0          | <br> |  |
| Silicon              | ppm       | <b>■18</b>    | <br> |  |
| Sodium               | ppm       | <b>4</b>      | <br> |  |
| Potassium            | ppm       | <b>0</b>      | <br> |  |
| WEAR METALS          |           |               |      |  |
| Iron                 | nnm       | <b>■</b> 37   | <br> |  |
|                      | ppm       | <b>0</b>      | <br> |  |
| Copper<br>Lead       | ppm       | ■0            | <br> |  |
| Tin                  | ppm       | <b>■</b> <1   | <br> |  |
| Aluminum             |           | <b>10</b>     | <br> |  |
| Chromium             | ppm       | ■ <1          | <br> |  |
| Molybdenum           | ppm       | <b>■45</b>    | <br> |  |
| Nickel               | ppm       | ■0            | <br> |  |
| Titanium             | ppm       | <b>0</b>      | <br> |  |
| Silver               | ppm       | 0             | <br> |  |
| Manganese            | ppm       | <b>□</b> <1   | <br> |  |
| Vanadium             | ppm       | 0             | <br> |  |
| ADDITIVES            | 111       |               |      |  |
|                      | 10.10.100 | 1400          |      |  |
| Calcium              | ppm       | <b>■ 1400</b> | <br> |  |
| Magnesium            | ppm       | <b>■809</b>   | <br> |  |
| Zinc                 | ppm       | <b>■</b> 939  | <br> |  |
| Phosphorus<br>Barium | ppm       | <b>□</b> 767  | <br> |  |
|                      | ppm       | <b>□</b> 0    | <br> |  |
| Boron                | ppm       | ■36           | <br> |  |

## Diagnosis

No corrective action is recommended at this time. Resample at the next service interval to monitor.All component wear rates are normal. There is no indication of any contamination in the oil. The BN result indicates that there is suitable alkalinity remaining in the oil. The condition of the oil is acceptable for the time in service.