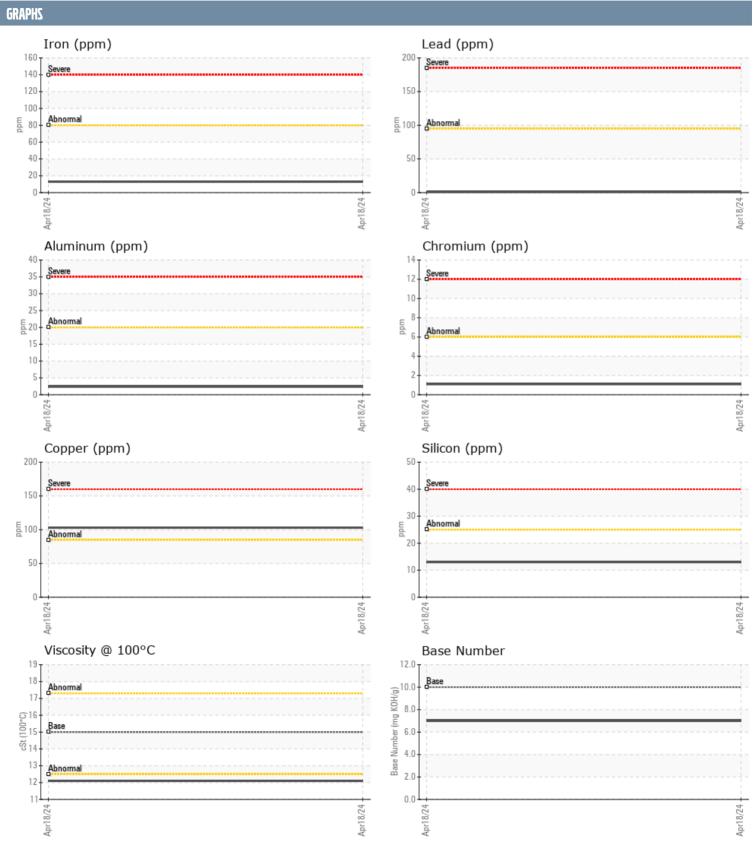

## ROBERT POTTER 44778 VOLVO PENTA 7011448652 - PORT DIESEL ENGINE

Sample No: VPA058496

Oil Type: VOLVO ULTRA DIESEL ENGINE OIL 15W40 VDS-3

| SAMPLE INFORMAT  | TION     |              |      |  |
|------------------|----------|--------------|------|--|
| Sample Number    |          | VPA058496    | <br> |  |
| Sample Date      |          | 18 Apr 2024  | <br> |  |
| Machine Hours    |          | 485          | <br> |  |
| Oil Hours        |          | 0            | <br> |  |
| Oil Changed      |          | Changed      | <br> |  |
| Sample Status    |          | NORMAL       | <br> |  |
| OIL CONDITION    |          |              |      |  |
| Visc @ 100°C     | cSt      | 12.1         | <br> |  |
| Base Number (BN) | mg KOH/g | <b>7.0</b>   | <br> |  |
| Oxidation (PA)   | %        | 65           | <br> |  |
| CONTAMINATION    |          |              |      |  |
| Water            | %        | NEG          | <br> |  |
| Soot %           | %        | ■0.4         | <br> |  |
| Nitration (PA)   | %        | 59           | <br> |  |
| Sulfation (PA)   | %        | 56           | <br> |  |
| Glycol           | %        | NEG          | <br> |  |
| Fuel             | %        | <1.0         | <br> |  |
| Silicon          | ppm      | <b>13</b>    | <br> |  |
| Sodium           | ppm      | <b>2</b>     | <br> |  |
| Potassium        | ppm      | <b>5</b>     | <br> |  |
| WEAR METALS      |          |              |      |  |
| Iron             | ppm      | <b>1</b> 3   | <br> |  |
| Copper           | ppm      | <b>■</b> 103 | <br> |  |
| Lead             | ppm      | ■2           | <br> |  |
| Tin              | ppm      | _<br>2       | <br> |  |
| Aluminum         | ppm      | <b>2</b>     | <br> |  |
| Chromium         | ppm      | <b>1</b>     | <br> |  |
| Molybdenum       | ppm      | <b>25</b>    | <br> |  |
| Nickel           | ppm      | <b>1</b>     | <br> |  |
| Titanium         | ppm      | <b>■</b> <1  | <br> |  |
| Silver           | ppm      | <b>■</b> <1  | <br> |  |
| Manganese        | ppm      | <b>1</b>     | <br> |  |
| Vanadium         | ppm      | <1           | <br> |  |
| ADDITIVES        |          |              |      |  |
| Calcium          | ppm      | <b>1918</b>  | <br> |  |
| Magnesium        | ppm      | <b>164</b>   | <br> |  |
| Zinc             | ppm      | <b>1130</b>  | <br> |  |
| Phosphorus       | ppm      | <b>■</b> 953 | <br> |  |
| Barium           | ppm      | <b>2</b>     | <br> |  |
| Boron            | ppm      | <b>■</b> 54  | <br> |  |