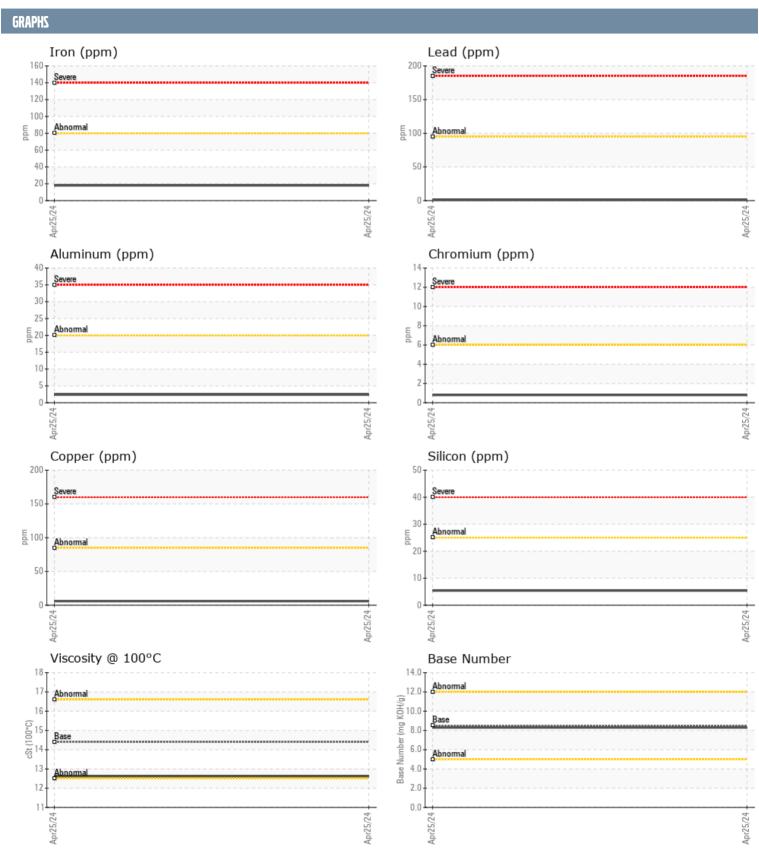

## **VOLVO PENTA 2071155599 - STARBOARD DIESEL ENGINE**

Sample No: VPA050811

Oil Type: DIESEL ENGINE OIL SAE 40

| SAMPLE INFORMAT  | TION     |              |   |      |
|------------------|----------|--------------|---|------|
| Sample Number    |          | VPA050811    |   | <br> |
| Sample Date      |          | 25 Apr 2024  |   | <br> |
| Machine Hours    |          | 0            |   | <br> |
| Oil Hours        |          | 0            |   | <br> |
| Oil Changed      |          | Not Changd   |   | <br> |
| Sample Status    |          | NORMAL       |   | <br> |
|                  |          | 110111111111 | _ |      |
| OIL CONDITION    |          |              |   |      |
| Visc @ 100°C     | cSt      | <b>12.6</b>  |   | <br> |
| Base Number (BN) | mg KOH/g | ■8.3         |   | <br> |
| Oxidation (PA)   | %        | 67           |   | <br> |
| CONTAMINATION    |          |              |   |      |
| CONTAMINATION    |          |              |   |      |
| Water            | %        | NEG          |   | <br> |
| Soot %           | %        | ■0.2         |   | <br> |
| Nitration (PA)   | %        | 55           |   | <br> |
| Sulfation (PA)   | %        | 55           |   | <br> |
| Glycol           | %        | NEG          |   | <br> |
| Fuel             | %        | <1.0         |   | <br> |
| Silicon          | ppm      | <b>■</b> 5   |   | <br> |
| Sodium           | ppm      | <b>■</b> 3   |   | <br> |
| Potassium        | ppm      | ■8           |   | <br> |
| WEAR METALS      |          |              |   |      |
| Iron             | ppm      | <b>18</b>    |   | <br> |
| Copper           | ppm      | <b>6</b>     |   | <br> |
| Lead             | ppm      | <b>2</b>     |   | <br> |
| Tin              | ppm      | <b>■</b> <1  |   | <br> |
| Aluminum         | ppm      | <b>2</b>     |   | <br> |
| Chromium         | ppm      | <b>□</b> <1  |   | <br> |
| Molybdenum       | ppm      | <b>■</b> 2   |   | <br> |
| Nickel           | ppm      | 1            |   | <br> |
| Titanium         | ppm      | <b>■</b> <1  |   | <br> |
| Silver           | ppm      | ■0           |   | <br> |
| Manganese        | ppm      | <b>■</b> <1  |   | <br> |
| Vanadium         | ppm      | <1           |   | <br> |
| ADDITIVES        |          |              |   |      |
|                  |          |              |   |      |
| Calcium          | ppm      | <b>1966</b>  |   | <br> |
| Magnesium        | ppm      | <b>62</b>    |   | <br> |
| Zinc             | ppm      | <b>1079</b>  |   | <br> |
| Phosphorus       | ppm      | <b>915</b>   |   | <br> |
| Barium           | ppm      | <b>1</b>     |   | <br> |
| Boron            | ppm      | <b>182</b>   |   | <br> |

## Diagnosis

Resample at the next service interval to monitor. All component wear rates are normal. There is no indication of any contamination in the oil. The BN result indicates that there is suitable alkalinity remaining in the oil. The condition of the oil is acceptable for the time in service.